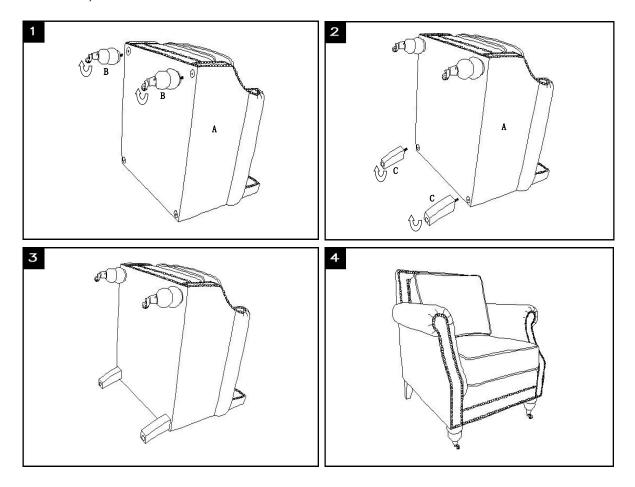

## **Parts List and Hardware List**

| PIECE | DESCRIPTION | PICTURE | QUANTITY |
|-------|-------------|---------|----------|
| A     | Seat        |         | 1X       |
| В     | Front leg   |         | 2X       |
| С     | Back leg    |         | 2X       |

## **PREPARATION**

Before beginning assembly of product, make sure all parts are present. Compare parts with package contents list and hardware contents list. If any part is missing or damaged, do not attempt to assemble the product. Estimated Assembly Time: 10 minutes.