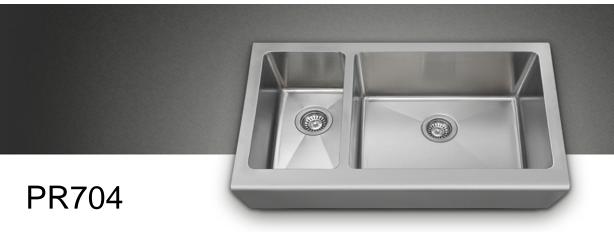

## Offset Apron Sink

If you need diversity in your apron style, stainless steel sink, the PR704 may be just what you require. With the same overall size of the p504 and p604 models, the PR704 is divided into two unequal sized bowls, and can be ordered in reverse formats. As all our apron stainless steel sinks, it is created from the industry standard 304 grade steel and of 16-gauge thickness - a full 25% thicker than standard 18-gauge. Most models are made of one-piece construction which ensures the sturdiest stainless steel sink available. Fully insulated, it has a sound dampening pad and brushed finish which tends to hide minor scratches. It also comes with our limited lifetime warranty.

## **Tech Specs**

- Farmhouse-Style/Apron Sink Installation
- 16-Gauge Steel
- Certified High-Quality 304 Stainless Steel
- Brushed Satin Finish
- Offset Drain
- Thick Sound Dampener Rubber Pad
- Fully Insulated
- Lifetime Warranty