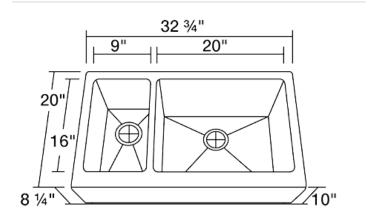

f the p504 and p604 models, the PR704 is divided into two unequal sized bowls, and can be ordered in reverse formats. As all our apron stainless steel sinks, it is created from the industry standard 304 grade steel and of 16-gauge thickness - a full 25% thicker than standard 18-gauge. Most models are made of one-piece construction which ensures the sturdiest stainless steel sink available. Fully insulated, it has a sound dampening pad and brushed finish which tends to hide minor scratches. It also comes with our limited lifetime warranty.

## **Tech Specs**

- Farmhouse-Style/Apron Sink Installation
- 16-Gauge Steel
- Certified High-Quality 304 Stainless Steel
- Brushed Satin Finish
- Offset Drain
- Thick Sound Dampener Rubber Pad
- Fully Insulated
- Lifetime Warranty

### **Dimensions**



### Accessories Available