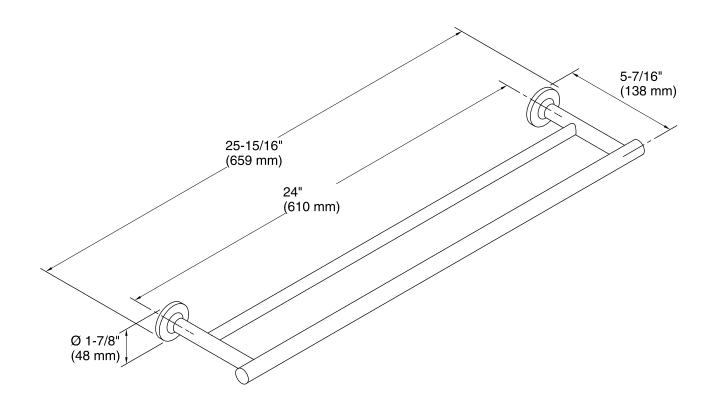

the Purist Collection.

# Installation

Installation hardware and template included.

# **Included Components**

Additional Components: Installation hardware



# Codes/Standards

None Applicable

# KOHLER® Faucet Lifetime Limited Warranty

See website for detailed warranty information.

### Available Colors/Finishes

Color tiles intended for reference only.

| Color | Code | Description                   |
|-------|------|-------------------------------|
|       | CP   | Polished Chrome               |
|       | SN   | Vibrant® Polished Nickel      |
|       | BGD  | Vibrant® Moderne Brushed Gold |
|       | BN   | Vibrant® Brushed Nickel       |
|       | BV   | Vibrant® Brushed Bronze       |
|       | BL   | Matte Black                   |





# Purist® 24" Double Towel Bar K-14375



# **Technical Information**

All product dimensions are nominal.

### **Notes**

Install this product according to the installation guide.

CAUTION: Risk of personal injury. Do not install these products in any area where they are likely to be used inadvertently as a grab bar or support bar. These products are not designed or intended for use as a grab bar or support bar.