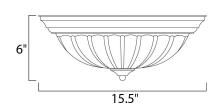

### **MEASUREMENTS**

DIMENSION : 15.5" L x 15.5" W x 6" H

HANGING WEIGHT : 1.9 lb