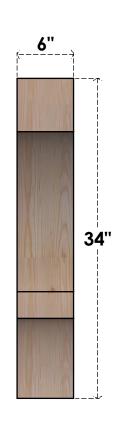

## BRC06X30X34BOA00RDF

6"W X 30"D X 34"H BALBOA ROUGH SAWN BRACE, DOUGLAS FIR

SIDE

## **FRONT**

**EKENA MILLWORK** 2300 WEST MAIN ST. CLARKSVILLE, TX 75426 TOLL FREE: 866-607-0453 WWW.EKENAMILLWORK.COM