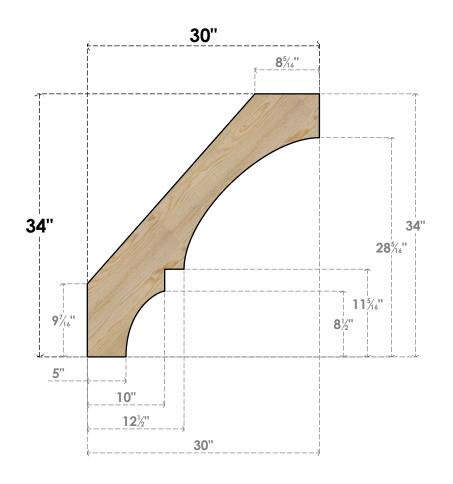

## BRC06X30X34BOA00RDF

6"W X 30"D X 34"H BALBOA ROUGH SAWN BRACE, DOUGLAS FIR

SIDE