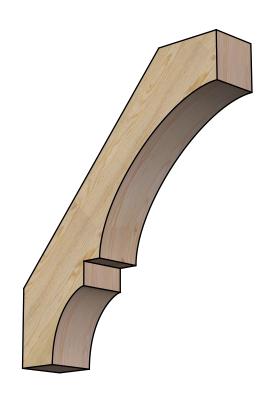

## BRC06X30X34BOA00RDF

6"W X 30"D X 34"H BALBOA ROUGH SAWN BRACE, DOUGLAS FIR

SIDE