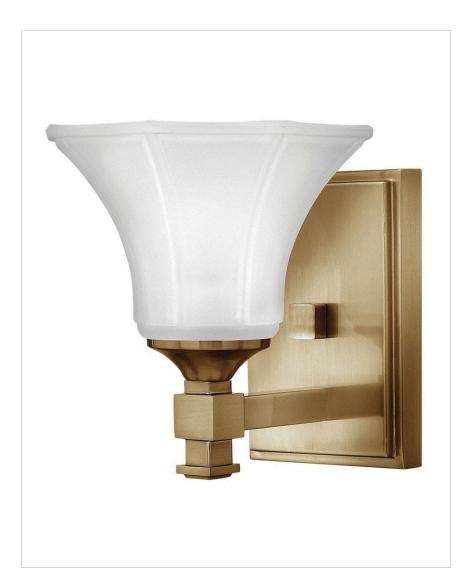

## SINGLE LIGHT VANITY

Abbie's elegant design features robust square tube construction enhanced by bold decorative cast finials. The six-sided glass shades are ribbed and flared, providing additional sophistication.

| DETAILS   |                 |
|-----------|-----------------|
| FINISH:   | Brushed Caramel |
| MATERIAL: | Metal           |
| GLASS:    | Etched          |

| DIMENSIONS     |               |
|----------------|---------------|
| WIDTH:         | 6.8"          |
| HEIGHT:        | 7.8"          |
| WEIGHT:        | 3lb           |
| BACK PLATE:    | 4.5"W X 6.5"H |
| EXTENSION:     | 7.5"          |
| TOP TO OUTLET: | 4.5"          |