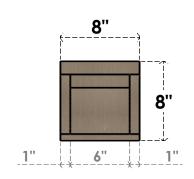

## **FRONT PROFILE**

#### ITEM NUMBER: CORU08X08X08RIVRCPR

8"W X 8"D X 8"H SERIES 1 WIDE RIVERA ROUGH CEDAR TIMBERTHANE FAUX WOOD CORBEL, PRIMED