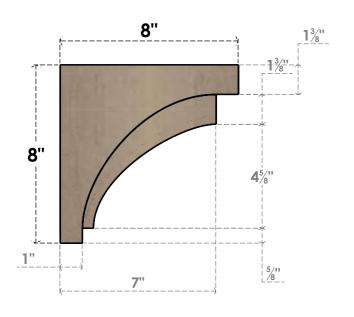

### SIDE PROFILE

#### ITEM NUMBER: CORU08X08X08RIVRCPR

8"W X 8"D X 8"H SERIES 1 WIDE RIVERA ROUGH CEDAR TIMBERTHANE FAUX WOOD CORBEL, PRIMED