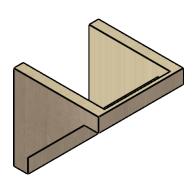

# **ISOMETRIC**

**EKENA MILLWORK** 2300 WEST MAIN ST. CLARKSVILLE, TX 75426 TOLL FREE: 866-607-0453 WWW.EKENAMILLWORK.COM

GENERATED DATE: 01/27/2023

- 1. INSTALLATION TO BE COMPLETED IN ACCORDANCE WITH MANUFACTURER'S SPECIFICATIONS.

#### ITEM NUMBER: CORU09X09X09BURRCPR

9"W X 9"D X 9"H SERIES 1 WIDE BURLINGTON ROUGH CEDAR TIMBERTHANE FAUX WOOD CORBEL, PRIMED