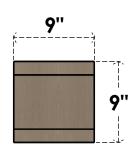

# **FRONT PROFILE**

#### ITEM NUMBER: CORU09X09X09BURRCPR

9"W X 9"D X 9"H SERIES 1 WIDE BURLINGTON ROUGH CEDAR TIMBERTHANE FAUX WOOD CORBEL, PRIMED