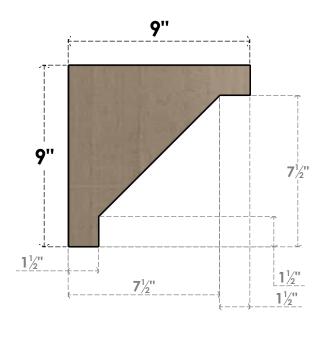

### **SIDE PROFILE**

#### ITEM NUMBER: CORU09X09X09BURRCPR

9"W X 9"D X 9"H SERIES 1 WIDE BURLINGTON ROUGH CEDAR TIMBERTHANE FAUX WOOD CORBEL, PRIMED