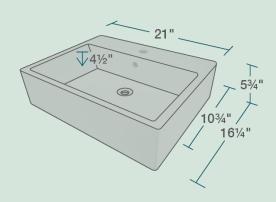

# **Available Colors**

UPC: 810971027810

21" x 16 1/4" x 5 3/4" Vessel Installation True Vitreous China No Hardware Needed Limited Lifetime Warranty

### **Features**

| Vessel Installation | 21" Minimum Cabinet<br>Size | True Vitreous China | No Hardware Needed | Limited Lifetime<br>Warranty | One Bowl |
|---------------------|-----------------------------|---------------------|--------------------|------------------------------|----------|
|                     | <del>←→</del>               |                     |                    |                              | ·        |
|                     |                             |                     |                    |                              |          |
|                     |                             |                     |                    |                              |          |