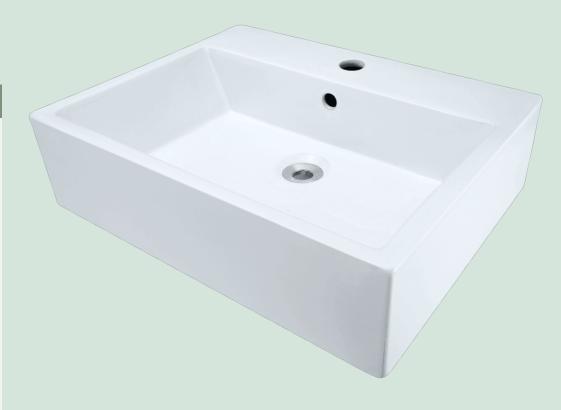

# V2502-WHITE Vessel Sink

## **Porcelain**

Our porcelain sinks are made of true vitreous china and are triple glazed to create the strongest sink you will find. All of our porcelain sinks are covered by a limited lifetime warranty. All undermount sinks come with a cardboard cutout template and mounting hardware.

# **Available Colors**

UPC: 810971027810

21" x 16 1/4" x 5 3/4" Vessel Installation True Vitreous China No Hardware Needed Limited Lifetime Warranty