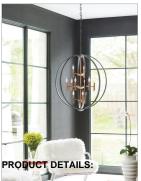

## **EUCLID**

## 3469SB

## LARGE THREE TIER ORB

Euclid is a unique style that defies trends. Blending traditional warmth and contemporary flair, its bold proportions and rich two-tone finish create a stunning silhouette.

| DETAILS       |                |
|---------------|----------------|
| FINISH:       | Spanish Bronze |
| MATERIAL:     | Steel          |
| SLOPE DEGREE: | 90             |

- This chain or cable hung fixture may be installed on any sloped ceiling
  Suitable for use in dry (indoor) locations as defined by NEC and CEC. Meets United States UL Underwriters Laboratories & CSA Canadian Standards Association Product Safety Standards
- Ideal for vintage filament bulbs (not included)
- Bold silhouette with dramatic details creates a modern statement
- Bold and robust dark bronze finish