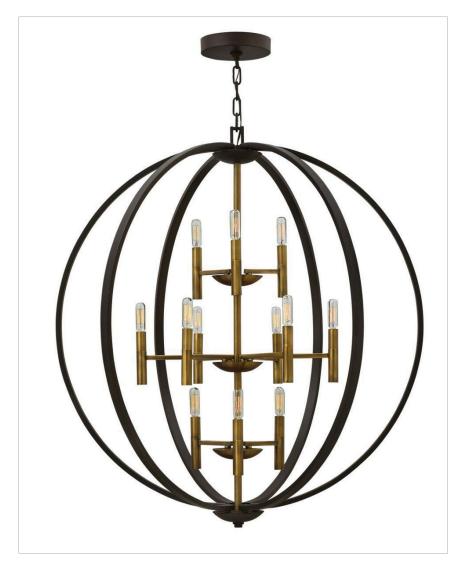

## **EUCLID**

## 3469SB

## LARGE THREE TIER ORB

Euclid is a unique style that defies trends. Blending traditional warmth and contemporary flair, its bold proportions and rich two-tone finish create a stunning silhouette.

| DETAILS       |                |
|---------------|----------------|
| FINISH:       | Spanish Bronze |
| MATERIAL:     | Steel          |
| SLOPE DEGREE: | 90             |

| DIMENSIONS |        |
|------------|--------|
| WIDTH:     | 36"    |
| HEIGHT:    | 41"    |
| WEIGHT:    | 24.5lb |

| LIGHT SOURCE  |              |
|---------------|--------------|
| LIGHT SOURCE: | Socket       |
| WATTAGE:      | 12-60w Cand. |
| VOLTAGE:      | 120v         |

| MOUNTING   |          |
|------------|----------|
| CANOPY:    | 7" Dia.  |
| LEAD WIRE: | 1 X 144" |

| SHIPPING       |      |
|----------------|------|
| CARTON LENGTH: | 38.5 |
| CARTON WIDTH:  | 7.5  |
| CARTON HEIGHT: | 41   |
| CARTON WEIGHT: | 31   |

- This chain or cable hung fixture may be installed on any sloped ceiling
  Suitable for use in dry (indoor) locations as defined by NEC and CEC. Meets United States UL Underwriters Laboratories & CSA Canadian Standards Association Product Safety Standards
- Ideal for vintage filament bulbs (not included)
- Bold silhouette with dramatic details creates a modern statement
- Bold and robust dark bronze finish