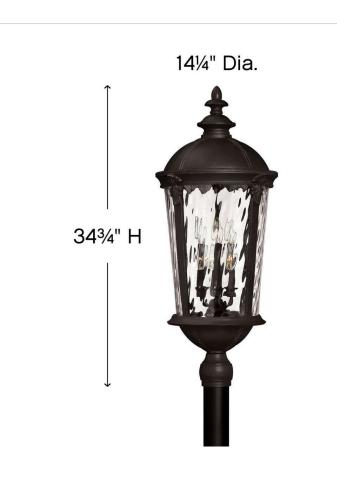

## EXTRA LARGE POST OR PIER MOUNT LANTERN

Windsor combines elegant details and decorative cast detailing into its cast aluminum construction. The Black finish and clear water glass add to its majestic style.

| DETAILS   |                   |
|-----------|-------------------|
| FINISH:   | Black             |
| MATERIAL: | Aluminum          |
| GLASS:    | Clear Water Glass |

| DIMENSIONS |       |
|------------|-------|
| WIDTH:     | 14.3" |
| HEIGHT:    | 34.8" |
| WEIGHT:    | 22lb  |