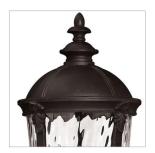

## EXTRA LARGE POST OR PIER MOUNT LANTERN

Windsor combines elegant details and decorative cast detailing into its cast aluminum construction. The Black finish and clear water glass add to its majestic style.

## PRODUCT DETAILS:

- Suitable for use in wet (outdoor direct rain or sprinkler) locations as defined by NEC and CEC.
  Meets United States UL Underwriters Laboratories & CSA Canadian Standards Association
  Product Safety Standards
- 2 year finish warranty
- Classic lines and heritage details complement traditional architecture
- Striking black finish enhances design