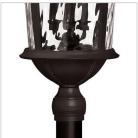

## EXTRA LARGE POST OR PIER MOUNT LANTERN

Windsor combines elegant details and decorative cast detailing into its cast aluminum construction. The Black finish and clear water glass add to its majestic style.

## PRODUCT DETAILS:

- Suitable for use in wet (outdoor direct rain or sprinkler) locations as defined by NEC and CEC.
  Meets United States UL Underwriters Laboratories & CSA Canadian Standards Association
  Product Safety Standards
- 2 year finish warranty
- Classic lines and heritage details complement traditional architecture
- Striking black finish enhances design