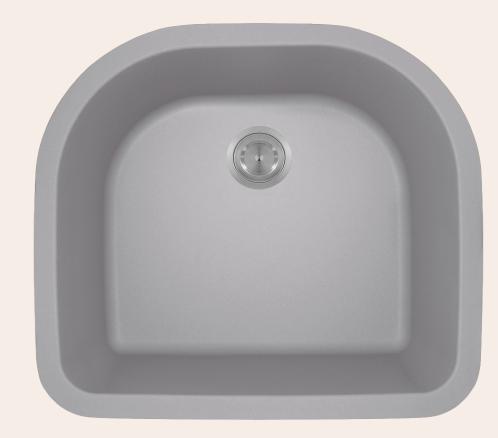

## **Quartz Granite**

Our Quartz Granite sinks come in six colors to match any countertop: black, silver, mocha, slate, beige, and white. They are made with 80% Quartz and 20% Acrylic and have a non-porous surface that gives the sink antibacterial properties. They are extremely scratch resistant, can withstand temperatures up to 550 Degrees, and are unaffected by household acids and cleaners. They are also completely stain resistant.

824-SILVER D-Bowl Sink

| ilable Colors | Features                     |                                                     |                                         |                   |                              |                   |
|---------------|------------------------------|-----------------------------------------------------|-----------------------------------------|-------------------|------------------------------|-------------------|
|               | Undermount<br>Installation   | 27" Minimum Cabinet<br>Size                         | 80% Quartz 20%<br>Acrylic               | Heat Resistant    | Stain Resistant              | Scratch Resistant |
|               | ŢŢŢ                          | $1 \\ 1 \\ 1 \\ 1 \\ 1 \\ 1 \\ 1 \\ 1 \\ 1 \\ 1 \\$ | 80                                      | r d               | ]<br>S                       | r. A              |
|               | Multiple Colors<br>Available | Cutout Template                                     | Hardware Included                       | cUPC Certified    | Limited Lifetime<br>Warranty | One Bowl          |
|               | A                            | [ <u>`</u> ]                                        |                                         |                   |                              |                   |
| 810971023553  | 04                           | <u> </u>                                            | <ul><li>♥</li><li>♥</li><li>●</li></ul> | $\bigvee_{\circ}$ |                              |                   |