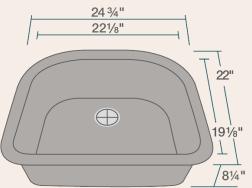

24 3/4" x 22" x 8 1/4" **Undermount Installation** Made with 80% Quartz, 20% Acrylic All-Natural Materials - Eco-Friendly and Recyclable Offset Drain Heat Resistant to 550 Degrees Stain Resistant Scratch Resistant Multiple Colors Available Installation Hardware Included Limited Lifetime Warranty Acrylic Provides Sound Dampening - No Pads Needed