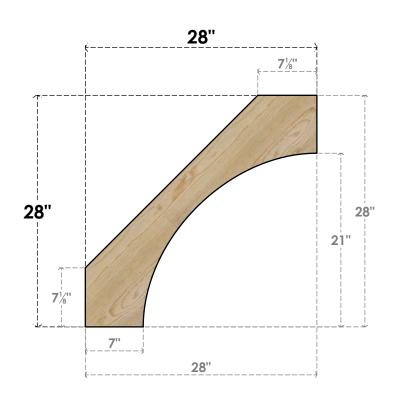

## BRC06X28X28WTL00RDF

6"W X 28"D X 28"H WESTLAKE ROUGH SAWN BRACE, DOUGLAS FIR

## **FRONT**

**EKENA MILLWORK** 2300 WEST MAIN ST. CLARKSVILLE, TX 75426 TOLL FREE: 866-607-0453 WWW.EKENAMILLWORK.COM