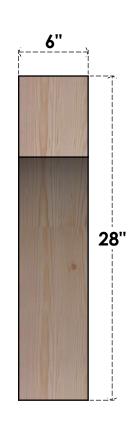

## BRC06X28X28WTL00RDF

6"W X 28"D X 28"H WESTLAKE ROUGH SAWN BRACE, DOUGLAS FIR

## SIDE