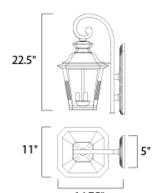

#### **MEASUREMENTS**

DIMENSION : 11" W x 22.5" H x 14.75" Ext : 7.25" W x 15.75" H x 12.25" HCO **BACK PLATE** 

HANGING WEIGHT : 9.7 lb