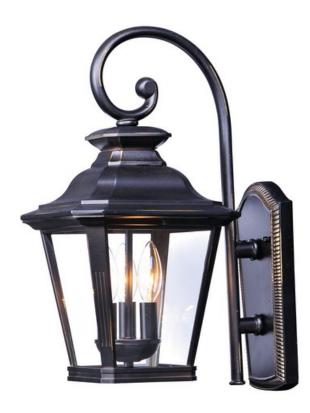

## **PRODUCT DESCRIPTION**

Knoxville is an updated take on the traditional lantern style. Finished in Bronze and with the option of Clear or Frosted glass, our Incandescent version is sure to wow.