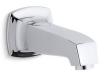

## Margaux® Wall-mount Non-diverter Bath Spout K-16246

#### Features

- 6-13/16" non-diverter spout with 1/2" NPT connection
- Coordinates with Margaux faucets, accessories, and showering components to complete your bathroom.