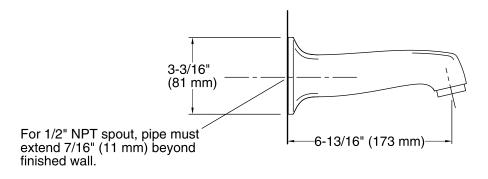

### Technical Information

All product dimensions are nominal.

#### Features

- 6-13/16" non-diverter spout with 1/2" NPT connection
- Coordinates with Margaux faucets, accessories, and showering components to complete your bathroom.