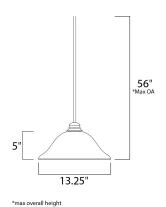

**MEASUREMENTS** 

: 13.25" L x 13.25" W x 12" H DIMENSION

MAX OAH : 56" OAH HANGING WEIGHT : 4.62 lb