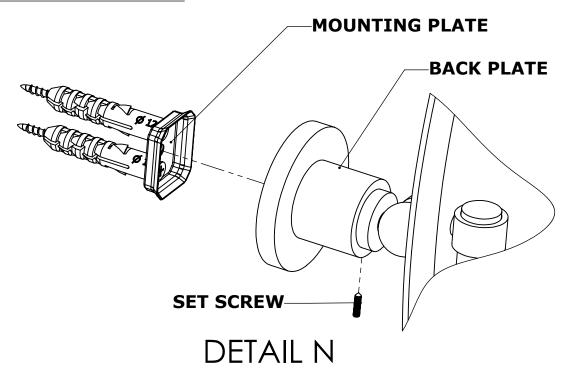

### **Step 2:** Attach Bracket to Mounting Plate.

Place bracket on mounting plate and secure by tightening set screw as shown below.