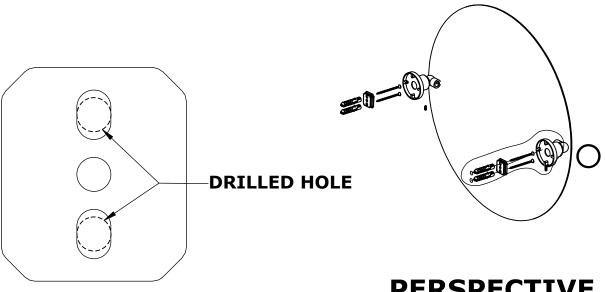

#### Step 1: Drill holes in Wall for screw anchors and attach Mounting Plate to Wall

Determine your desired location for installation and make a mark for the location of the mounting plate. Remove mounting plate from backplate by loosening set screw in backplate as pictured below. Place center hole of mounting plate over mark made above. Make 2 marks where mounting screws will be placed as shown below. Drill hole at each of the marks. (You may substitute other style mounting anchors or screws if desired). Place anchors into the holes made. Place mounting plate over holes and secure to mounting surface using screws as shown below.