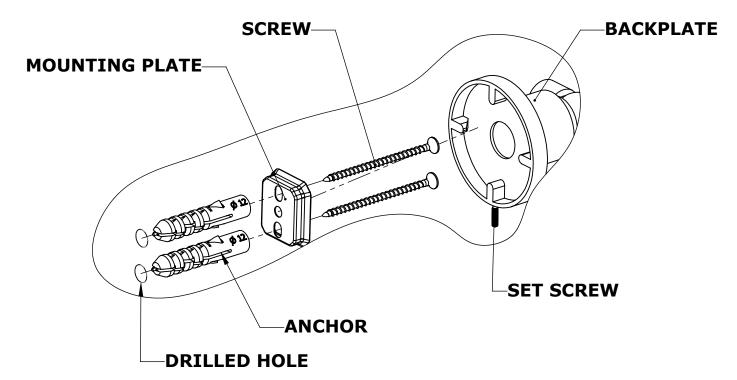

#### Step 1: Drill holes in Wall for screw anchors and attach Mounting Plate to Wall

Determine your desired location for installation and make a mark for the location of the mounting plate. Remove mounting plate from backplate by loosening set screw in backplate as pictured below. Place center hole of mounting plate over mark made above. Make 2 marks where mounting screws will be placed as shown below. Drill hole at each of the marks. (You may substitute other style mounting anchors or screws if desired). Place anchors into the holes made. Place mounting plate over holes and secure to mounting surface using screws as shown below.