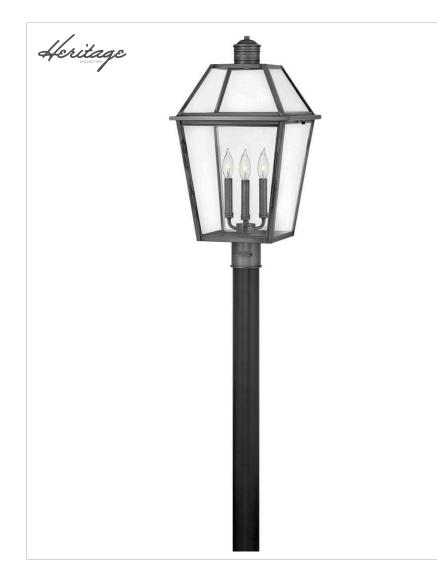

## 2771BLB

MEDIUM POST TOP OR PIER MOUNT LANTERN

A standout in the Heritage Collection, Nouvelle redefines outdoor heritage. Handcrafted of solid brass, Nouvelle's construction evokes timeless vigor enhancing the appearance of a range of facades, from French Traditional to Modern. Nouvelle's Blackened Brass cage stands out among its slightly tapered, four-sided glass panels to reinforce its simple charm.

| DETAILS   |                 |
|-----------|-----------------|
| FINISH:   | Blackened Brass |
| MATERIAL: | Solid Brass     |
| GLASS:    | Clear           |