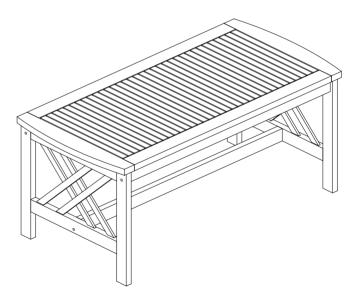

## Part List and Hardware List

| PIECE | DESCRIPTION     | PICTURE | QUANTITY |
|-------|-----------------|---------|----------|
| А     | Frame leg       |         | 2X       |
| В     | Top Frame table |         | 1X       |
| С     | Cross bar       |         | 2X       |
| D     | Cross bar       |         | 1X       |
| Е     | Screw -1        | 6x60mm  | 12X      |
| Н     | Allen key       |         | 1X       |

Model# PAT7008

Product Dimensions:40.15" W x 19.68" D x 16.93" H