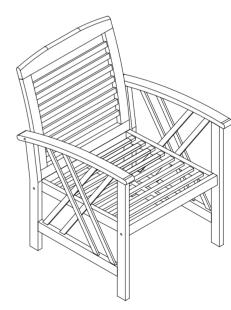

#### **Part List and Hardware List**

| PIECE | DESCRIPTION | PICTURE | QUANTITY |
|-------|-------------|---------|----------|
| А     | Seat Frame  |         | 2X       |
| В     | Leg Frame   |         | 1X       |
| С     | Back frame  |         | 1X       |
| D     | Screw -1    | 6x80mm  | 2X       |
| Е     | Screw -1    | 6x60mm  | 6X       |
| H1    | Allen key   |         | 1X       |

# Model# PAT7008

Product Dimensions:23.23" W x 26.38" D x 32.48" H

Estimated Assembly Time: 10 minutes.

Tools Required for Assembly (included): Allen Key

Step 1
Attach leg frame (A) to back frame (C) ,use screws-1 (D),tighten with allen key(H1).Use screw -1 (E) to connect leg frame (A) with seat frame (B), tighten with allen key (H1).

Step 2
Tighten screw- 1 (E) with allen key (H1) to attach back frame(C)