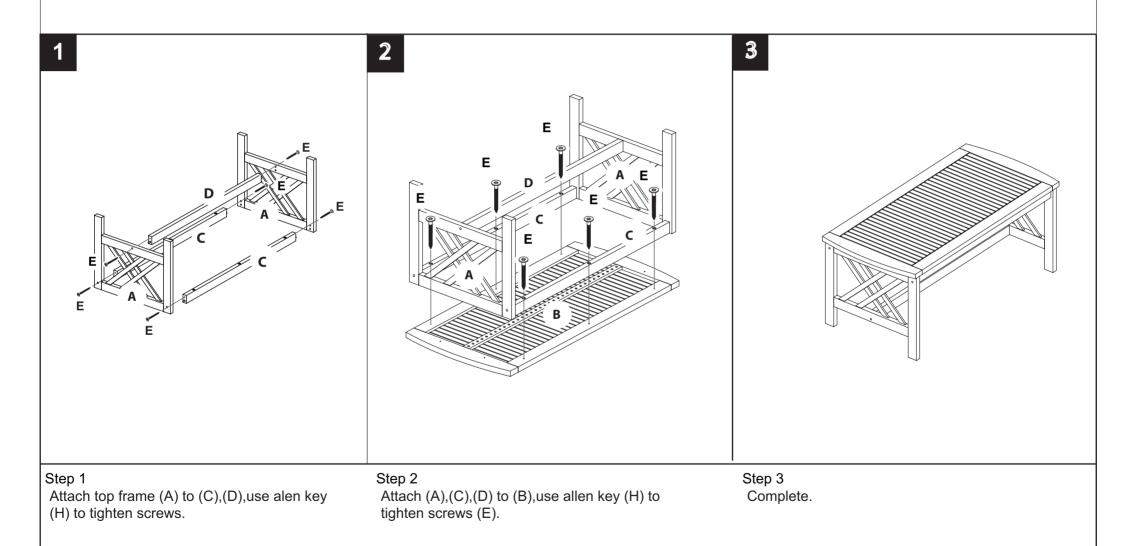

## Part List and Hardware List

| PIECE | DESCRIPTION     | PICTURE | QUANTITY |
|-------|-----------------|---------|----------|
| А     | Frame leg       |         | 2X       |
| В     | Top Frame table |         | 1X       |
| С     | Cross bar       |         | 2X       |
| D     | Cross bar       |         | 1X       |
| Е     | Screw -1        | 6x60mm  | 12X      |
| Н     | Allen key       |         | 1X       |

Estimated Assembly Time: 10 minutes.

Tools Required for Assembly (included): Allen Key