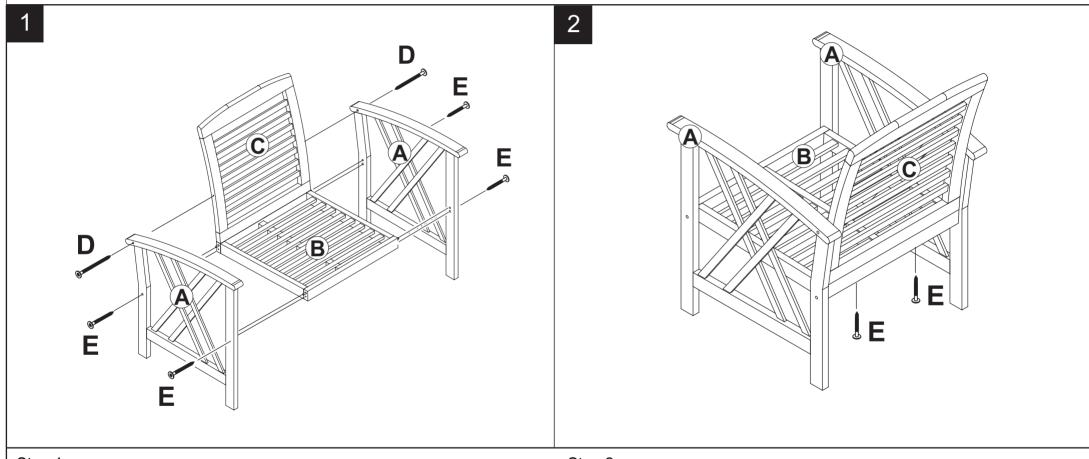

# **Part List and Hardware List**

| PIECE | DESCRIPTION | PICTURE | QUANTITY |
|-------|-------------|---------|----------|
| А     | Leg Frame   |         | 2X       |
| В     | Seat Frame  |         | 1X       |
| С     | Back frame  |         | 1X       |
| D     | Screw -1    | 6x80mm  | 2X       |
| Е     | Screw -1    | 6x60mm  | 8X       |
| H1    | Allen key   |         | 1X       |

Estimated Assembly Time: 10 minutes.

Tools Required for Assembly (included): Allen Key

Step 1
Attach leg frame (A) to back frame (C) ,use screws-1 (D),tighten with allen key(H1).Use screw -1 (E) to connect leg frame (A) with seat frame (B), tighten with allen key (H1).

Step 2
Tighten screw- 1 (E) with allen key (H1) to attach seat frame (B) and back frame (C)