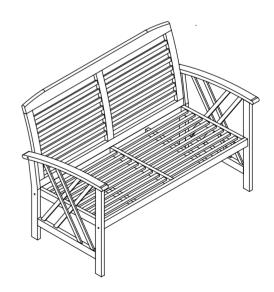

# **Part List and Hardware List**

| PIECE | DESCRIPTION | PICTURE | QUANTITY |
|-------|-------------|---------|----------|
| А     | Leg Frame   |         | 2X       |
| В     | Seat Frame  |         | 1X       |
| С     | Back frame  |         | 1X       |
| D     | Screw -1    | 6x80mm  | 2X       |
| Е     | Screw -1    | 6x60mm  | 8X       |
| H1    | Allen key   |         | 1X       |

## Model# PAT7008

Product Dimensions:46.85" W x 26.38" D x 32.38" H

Estimated Assembly Time: 10 minutes.

Tools Required for Assembly (included): Allen Key

Step 1
Attach leg frame (A) to back frame (C) ,use screws-1 (D),tighten with allen key(H1).Use screw -1 (E) to connect leg frame (A) with seat frame (B), tighten with allen key (H1).

Step 2
Tighten screw- 1 (E) with allen key (H1) to attach seat frame (B) and back frame (C)