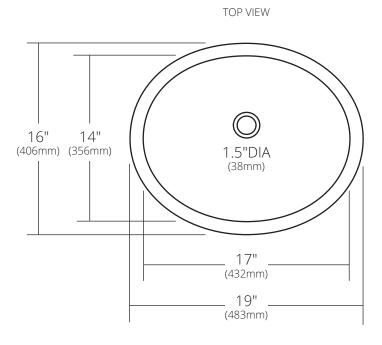

#### **PRODUCT DETAILS**

- 19" x 16" x 5.5" OD (483mm x 406mm x 140mm)
- 17" x 14" x 5" ID (432mm x 356mm x 127mm)
- Hand hammered 18 gauge recycled copper
- 1.5" (38mm) drain opening