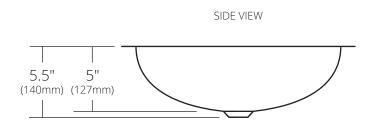

#### **PRODUCT DETAILS**

- 19" x 16" x 5.5" OD (483mm x 406mm x 140mm)
- 17" x 14" x 5" ID (432mm x 356mm x 127mm)
- Hand hammered 18 gauge recycled copper
- 1.5" (38mm) drain opening