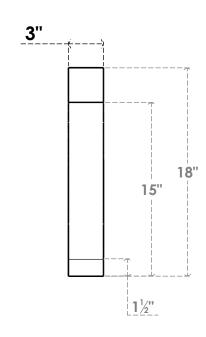

## ITEM NUMBER: BRCPO030X18000X18000IMP

3"W X 18"D X 18"H IMPERIAL ARCHITECTURAL GRADE PVC OPEN BRACE

SIDE PROFILE

**FRONT PROFILE** 

**ISOMETRIC** 

GENERATED DATE: 04/05/2023

**EKENA MILLWORK** 2300 WEST MAIN ST. CLARKSVILLE, TX 75426 TOLL FREE: 866-607-0453 WWW.EKENAMILLWORK.COM