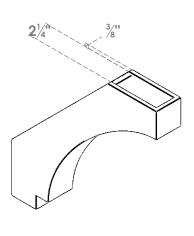

## ITEM NUMBER: BRCPO030X18000X18000IMP

3"W X 18"D X 18"H IMPERIAL ARCHITECTURAL GRADE PVC OPEN BRACE

SIDE PROFILE

**FRONT PROFILE** 

**ISOMETRIC** 

GENERATED DATE: 04/05/2023

**EKENA MILLWORK** 2300 WEST MAIN ST. CLARKSVILLE, TX 75426 TOLL FREE: 866-607-0453 WWW.EKENAMILLWORK.COM