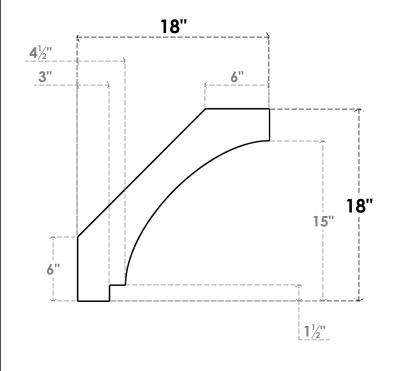

## ITEM NUMBER: BRCPO030X18000X18000IMP

3"W X 18"D X 18"H IMPERIAL ARCHITECTURAL GRADE PVC OPEN BRACE

SIDE PROFILE

**FRONT PROFILE** 

**ISOMETRIC** 

GENERATED DATE: 04/05/2023

**EKENA MILLWORK** 2300 WEST MAIN ST. CLARKSVILLE, TX 75426 TOLL FREE: 866-607-0453 WWW.EKENAMILLWORK.COM