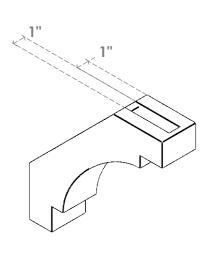

## ITEM NUMBER: BRCURO030X12000X12000MRCRCPR

3"W X 12"D X 12"H MERCED ROUGH CEDAR WOODGRAIN OPEN TIMBERTHANE BRACE, PRIMED TAN

SIDE PROFILE

**FRONT PROFILE** 

**ISOMETRIC** 

**EKENA MILLWORK** 2300 WEST MAIN ST. CLARKSVILLE, TX 75426 TOLL FREE: 866-607-0453 WWW.EKENAMILLWORK.COM