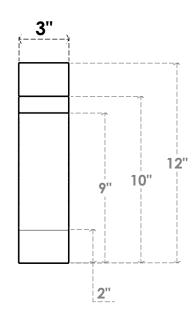

## ITEM NUMBER: BRCURO030X12000X12000MRCRCPR

3"W X 12"D X 12"H MERCED ROUGH CEDAR WOODGRAIN OPEN TIMBERTHANE BRACE, PRIMED TAN

SIDE PROFILE

**FRONT PROFILE** 

**ISOMETRIC** 

**EKENA MILLWORK** 2300 WEST MAIN ST. CLARKSVILLE, TX 75426 TOLL FREE: 866-607-0453 WWW.EKENAMILLWORK.COM