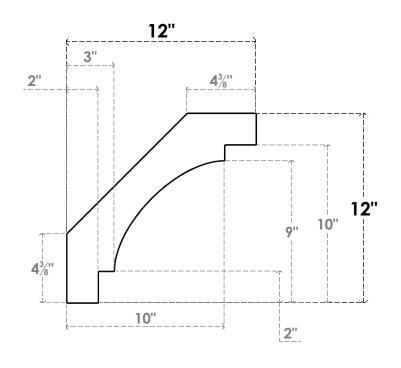

## ITEM NUMBER: BRCURO030X12000X12000MRCRCPR

3"W X 12"D X 12"H MERCED ROUGH CEDAR WOODGRAIN OPEN TIMBERTHANE BRACE, PRIMED TAN

SIDE PROFILE

**FRONT PROFILE** 

**ISOMETRIC** 

**EKENA MILLWORK** 2300 WEST MAIN ST. CLARKSVILLE, TX 75426 TOLL FREE: 866-607-0453 WWW.EKENAMILLWORK.COM