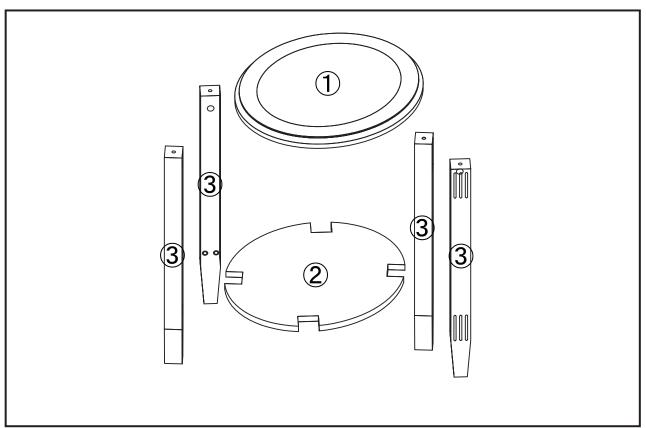

# CONVENIENCE

## SEVILLE END TABLE 111745W



#### **ASSEMBLY INSTRUCTIONS**

We have designed our furniture with you, the customer in mind. Our clear, easy to follow, step by step instructions will guide you through the project from start to finish. Feel confident that this will be a fun and rewarding project. The final product will be a quality piece of furniture that will go together smoothly and give years of enjoyment.



Please do not return to the store

Broken or missing parts?

Need help with assembly?

If you have any questions just call 1-800-468-6447 or email us at parts@convenience-concepts.com



#### **Exploded Views**





### Step 2

1. Attach brackets (E) to bottom panel 2 as shown using screws (C) and allen wrench (D).







### Step 3

1. Connect bottom panel 2 to assembly using screws (C) and allen wrench (D).