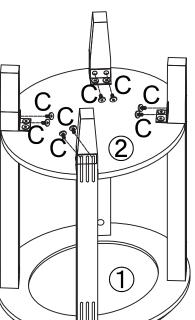

### Step 3

1. Connect bottom panel 2 to assembly using screws (C) and allen wrench (D).