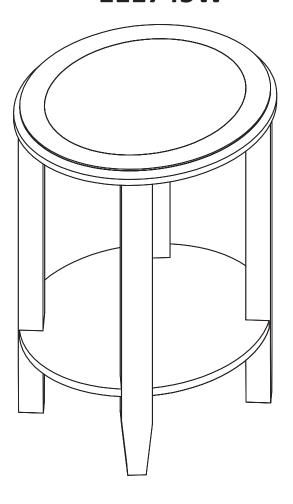

# CONVENIENCE

## SEVILLE END TABLE 111745W



#### **ASSEMBLY INSTRUCTIONS**

We have designed our furniture with you, the customer in mind. Our clear, easy to follow, step by step instructions will guide you through the project from start to finish. Feel confident that this will be a fun and rewarding project. The final product will be a quality piece of furniture that will go together smoothly and give years of enjoyment.



Please do not return to the store

Broken or missing parts?

Need help with assembly?

If you have any questions just call 1-800-468-6447 or email us at parts@convenience-concepts.com



#### **Exploded Views**





### Step 2

1. Attach brackets (E) to bottom panel 2 as shown using screws (C) and allen wrench (D).







### Step 3

1. Connect bottom panel 2 to assembly using screws (C) and allen wrench (D).