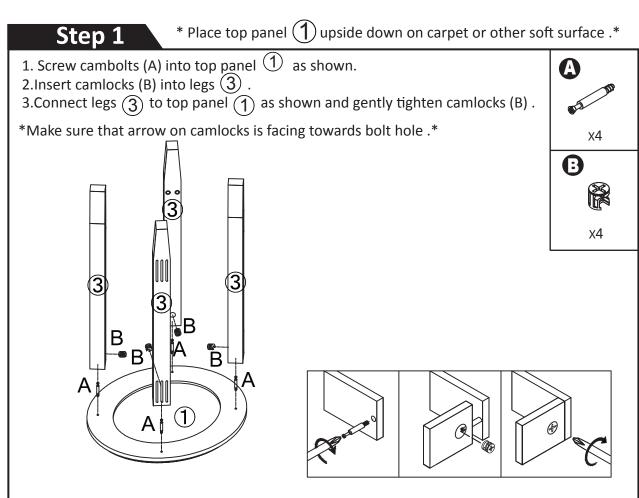

### Step 2

1. Attach brackets (E) to bottom panel 2 as shown using screws (C) and allen wrench (D).