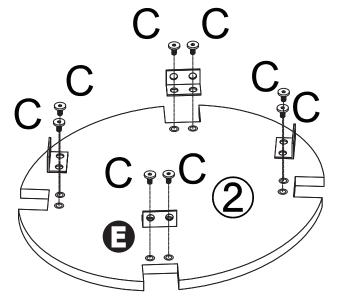

### Step 2

1. Attach brackets (E) to bottom panel 2 as shown using screws (C) and allen wrench (D).