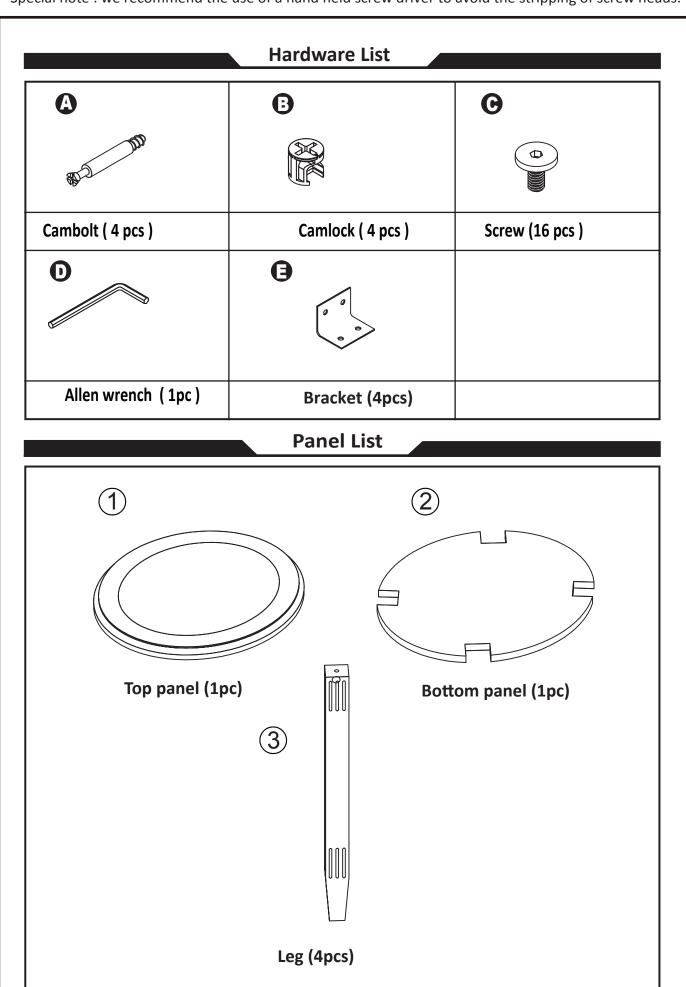

# CONVENIENCE

## SEVILLE END TABLE 111745W



#### **ASSEMBLY INSTRUCTIONS**

We have designed our furniture with you, the customer in mind. Our clear, easy to follow, step by step instructions will guide you through the project from start to finish. Feel confident that this will be a fun and rewarding project. The final product will be a quality piece of furniture that will go together smoothly and give years of enjoyment.



Please do not return to the store

Broken or missing parts?

Need help with assembly?

If you have any questions just call 1-800-468-6447 or email us at parts@convenience-concepts.com



#### **Exploded Views**





### Step 2

1. Attach brackets (E) to bottom panel 2 as shown using screws (C) and allen wrench (D).







### Step 3

1. Connect bottom panel 2 to assembly using screws (C) and allen wrench (D).