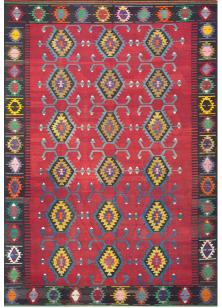

## MACHINE-MADE FROM 100% POLYESTER

The globally inspired Boho Patio collection boasts today's hottest rug trends in classic vintage patterns. Infuse energy with distinct patterns in bold colors or soften a space with distressed designs in watery hues. Constructed for indoor or outdoor use, the collection is machine made in Turkey with 100% polyester, featuring UV protection and open back. Extra thin for easy drying, these innovative printed rugs will have you asking, "These can go outside?"

8'0" x 10'0"

BOH04-25 | Red

BOH05-10 | Denim

BOH01-86 | Multi

BOH02-25 | Red

BOH03-99 | Coral

BOH06-27 | Taupe

BOH07-05 | Gold