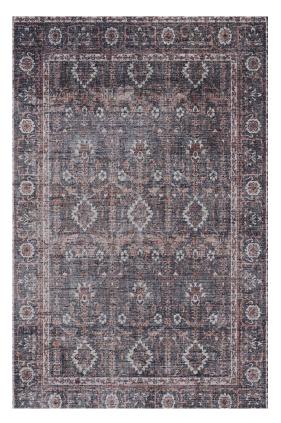

8'0" x 10'0"

BOH04-25 | Red

BOH05-10 | Denim

BOH01-86 | Multi

BOH02-25 | Red

BOH03-99 | Coral

BOH06-27 | Taupe

BOH07-05 | Gold

BOH08-17 | Blue

BOH10-67 | Copper

BOH11-53 | Paprika

BOH12-17 | Blue

BOH13-17 | Blue

BOH12-73 | Pewter

BOH14-10 | Denim

BOH15-17 | Blue

BOH17-22 | Navy

BOH16-22 | Navy

BOH17-91 | Teal

BOH18-89 | Orange

BOH19-08 | Cranberry

BOH20-86 | Multi

BOH21-86 | Multi

BOH22-17 | Blue

BOH23-86 | Multi