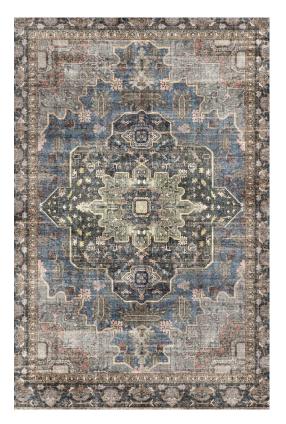

8'0" x 10'0"

BOH04-25 | Red

BOH05-10 | Denim

BOH01-86 | Multi

BOH02-25 | Red

BOH03-99 | Coral

BOH06-27 | Taupe

BOH07-05 | Gold

BOH08-17 | Blue

BOH10-67 | Copper

BOH11-53 | Paprika

BOH12-17 | Blue

BOH13-17 | Blue

BOH12-73 | Pewter

BOH14-10 | Denim

BOH15-17 | Blue

BOH17-22 | Navy

BOH16-22 | Navy

BOH17-91 | Teal

BOH18-89 | Orange

BOH19-08 | Cranberry

BOH20-86 | Multi

BOH21-86 | Multi

BOH22-17 | Blue

BOH23-86 | Multi