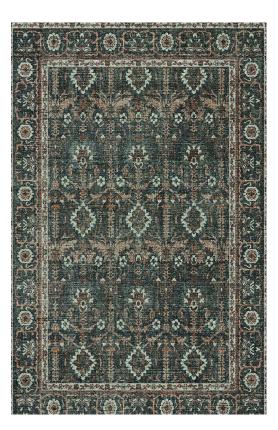

8'0" x 10'0"

BOH04-25 | Red

BOH05-10 | Denim

BOH01-86 | Multi

BOH02-25 | Red

BOH03-99 | Coral

BOH06-27 | Taupe

BOH07-05 | Gold

BOH08-17 | Blue

BOH10-67 | Copper

BOH11-53 | Paprika

BOH12-17 | Blue

BOH13-17 | Blue

BOH12-73 | Pewter

BOH14-10 | Denim

BOH15-17 | Blue

BOH17-22 | Navy

BOH16-22 | Navy

BOH17-91 | Teal

BOH18-89 | Orange

BOH19-08 | Cranberry

BOH20-86 | Multi

BOH21-86 | Multi

BOH22-17 | Blue

BOH23-86 | Multi