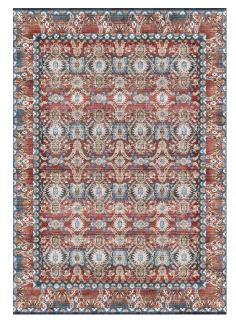

## MACHINE-MADE FROM 100% POLYESTER

The globally inspired Boho Patio collection boasts today's hottest rug trends in classic vintage patterns. Infuse energy with distinct patterns in bold colors or soften a space with distressed designs in watery hues. Constructed for indoor or outdoor use, the collection is machine made in Turkey with 100% polyester, featuring UV protection and open back. Extra thin for easy drying, these innovative printed rugs will have you asking, "These can go outside?"

BOH08-17 | Blue

BOH10-67 | Copper

BOH11-53 | Paprika

BOH12-17 | Blue

BOH13-17 | Blue

BOH12-73 | Pewter

BOH14-10 | Denim

BOH15-17 | Blue