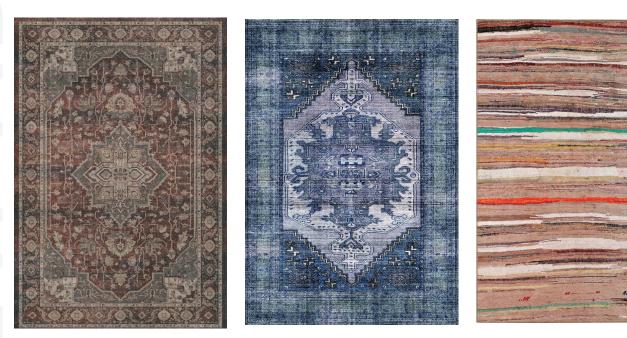

## MACHINE-MADE FROM 100% POLYESTER

The globally inspired Boho Patio collection boasts today's hottest rug trends in classic vintage patterns. Infuse energy with distinct patterns in bold colors or soften a space with distressed designs in watery hues. Constructed for indoor or outdoor use, the collection is machine made in Turkey with 100% polyester, featuring UV protection and open back. Extra thin for easy drying, these innovative printed rugs will have you asking, "These can go outside?"

8'0" x 10'0"

BOH04-25 | Red

BOH05-10 | Denim

BOH01-86 | Multi

BOH02-25 | Red

BOH03-99 | Coral

BOH06-27 | Taupe

BOH07-05 | Gold

BOH08-17 | Blue

BOH10-67 | Copper

BOH11-53 | Paprika

BOH12-17 | Blue

BOH13-17 | Blue

BOH12-73 | Pewter

BOH14-10 | Denim

BOH15-17 | Blue