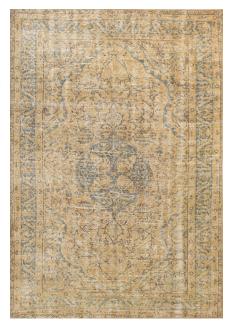

8'0" x 10'0"

BOH04-25 | Red

BOH05-10 | Denim

BOH01-86 | Multi

BOH02-25 | Red

BOH03-99 | Coral

BOH06-27 | Taupe

BOH07-05 | Gold

BOH08-17 | Blue

BOH10-67 | Copper

BOH11-53 | Paprika

BOH12-17 | Blue

BOH13-17 | Blue

BOH12-73 | Pewter

BOH14-10 | Denim

BOH15-17 | Blue

BOH17-22 | Navy

BOH16-22 | Navy

BOH17-91 | Teal

BOH18-89 | Orange

BOH19-08 | Cranberry

BOH20-86 | Multi

BOH21-86 | Multi

BOH22-17 | Blue

BOH23-86 | Multi