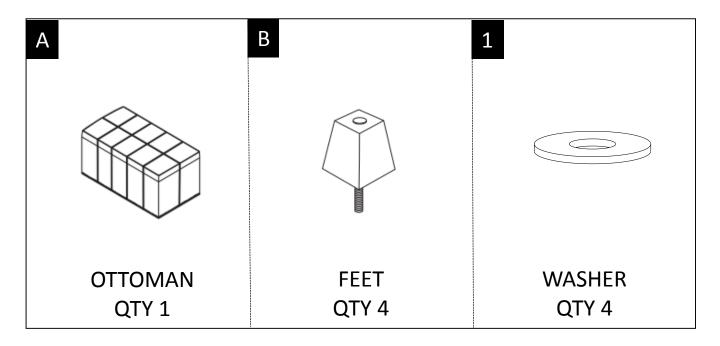

#### PARTS and HARDWARE DESCRIPTION

**NEED HELP?** For help with assembly or if you are missing a part, Please call customer service at 1-866-518-0120 ext. 262 (9 am to 4 pm EST)