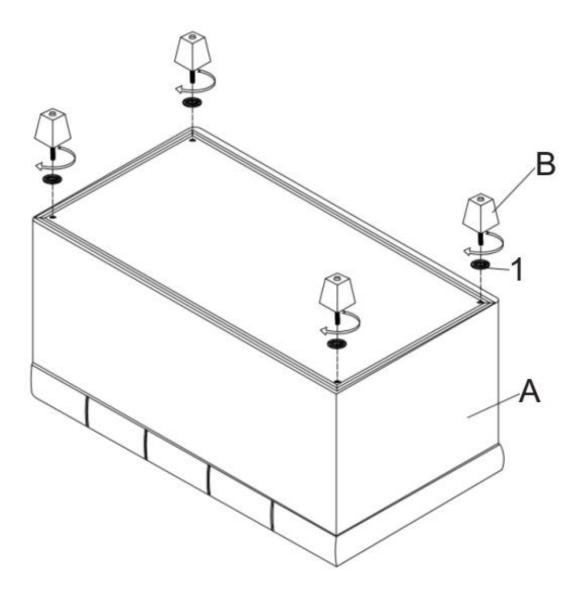

#### **STEP 1**

Place the Ottoman (A) on its back on a flat smooth surface. Attach the Feet (B) with Washer (1) to each corner.