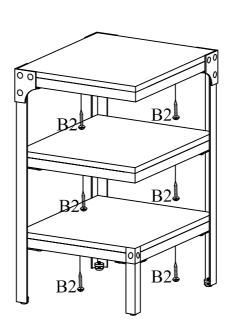

## Step 7

- 1).Please tighten all Bolts B1 at this point.
- 2). Screw Shelf Frame A4 & A6 to Shelf Panels A5 using Screws B2.
- 3). Then screw Top Frame A2 to Top Panel A3 using Screws B2 as shown above.