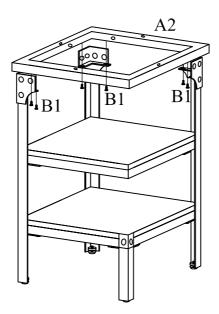

# Step 4

Place Shelf Panel A5 onto Shelf Frame A6 as shown above.

Step 5

B1 com() 6PCS

Assemble Top Frame A2 to Legs A1 using Bolts B1. NOTE: Please do not tighten Bolts B1 until Step 7.

## Step 6

Place Top Panel A3 onto Top Frame A2 as shown above.