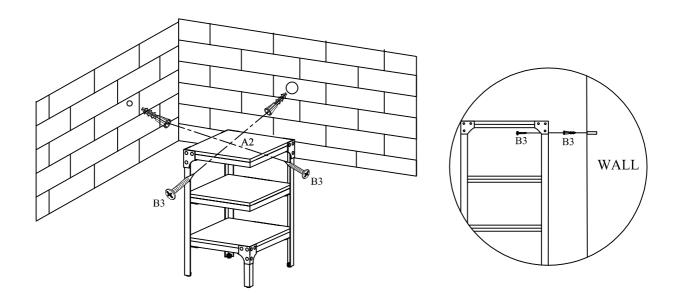

  -Page 5 of 6-

Step 9

For your safety, please Screw the bookcase to the wall using Anchor with Screws B3.

-Page 6 of 6-