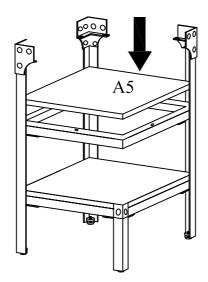

# Step 4

Place Shelf Panel A5 onto Shelf Frame A6 as shown above.

Step 5

B1 com() 6PCS

Assemble Top Frame A2 to Legs A1 using Bolts B1. NOTE: Please do not tighten Bolts B1 until Step 7.