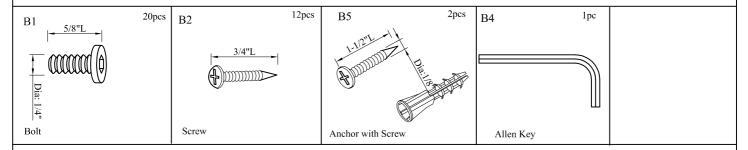

#### Hardware List:

Step 1

B1 com 8PCS

Assemble Bottom Shelf Frame A4 to Legs A1 and Leg A7 using Bolts B1. NOTE: Please do not tighten Bolts B1 until Step 7.

## Step 3

В1

6PCS

Assemble Shelf Frame A6 to Legs A1 using Bolts B1. NOTE: Please do not tighten Bolts B1 until Step 7.

-Page 3 of 6-

## Step 7

- 1).Please tighten all Bolts B1 at this point.
- 2). Screw Shelf Frame A4 & A6 to Shelf Panels A5 using Screws B2.
- 3). Then screw Top Frame A2 to Top Panel A3 using Screws B2 as shown above.

  -Page 5 of 6-

Step 9

For your safety, please Screw the bookcase to the wall using Anchor with Screws B3.

-Page 6 of 6-