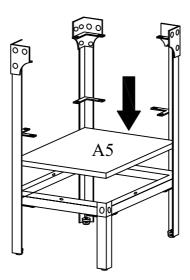

ible to the place where it will be once assembled.
- For the protection of your furniture we recommend that the product is placed on protected surfaces during assembly to prevent any damage.
- During assembly do not over tighten ,as this may damage the product.
- Please ensure you retain all the product packaging until the item completely assembled.
- Please periodically check all fittings and re-tighten as necessary.
- Never allow any liquids to remain on your furniture as absorption can cause the wood to warp or the finish to de-laminate.
- It is recommended that this item should be assembled by two adults.



#### Hardware List:



Step 1

B1 com 8PCS



Assemble Bottom Shelf Frame A4 to Legs A1 and Leg A7 using Bolts B1. NOTE: Please do not tighten Bolts B1 until Step 7.

#### Step 2



Place Shelf Panel A5 onto Bottom Shelf Frame A4 as shown above.

## Step 3



В1

6PCS

Assemble Shelf Frame A6 to Legs A1 using Bolts B1. NOTE: Please do not tighten Bolts B1 until Step 7.

-Page 3 of 6-

# Step 4



Place Shelf Panel A5 onto Shelf Frame A6 as shown above.

Step 5



B1 com() 6PCS

Assemble Top Frame A2 to Legs A1 using Bolts B1. NOTE: Please do not tighten Bolts B1 until Step 7.

## Step 6



Place Top Panel A3 onto Top Frame A2 as shown above.

## Step 7





- 1).Please tighten all Bolts B1 at this point.
- 2). Screw Shelf Frame A4 & A6 to Shelf Panels A5 using Screws B2.
- 3). Then screw Top Frame A2 to Top Panel A3 using Screws B2 as shown above.

  -Page 5 of 6-







Step 9





For your safety, please Screw the bookcase to the wall using Anchor with Screws B3.