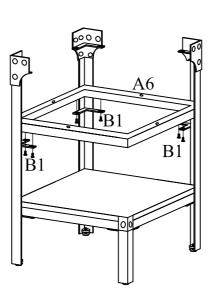

## Step 3

В1

6PCS

Assemble Shelf Frame A6 to Legs A1 using Bolts B1. NOTE: Please do not tighten Bolts B1 until Step 7.

-Page 3 of 6-