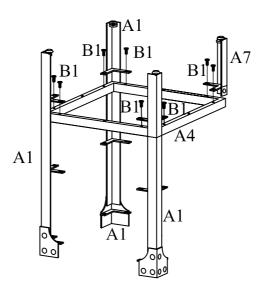

#### Hardware List:

Step 1

B1 com 8PCS

Assemble Bottom Shelf Frame A4 to Legs A1 and Leg A7 using Bolts B1. NOTE: Please do not tighten Bolts B1 until Step 7.