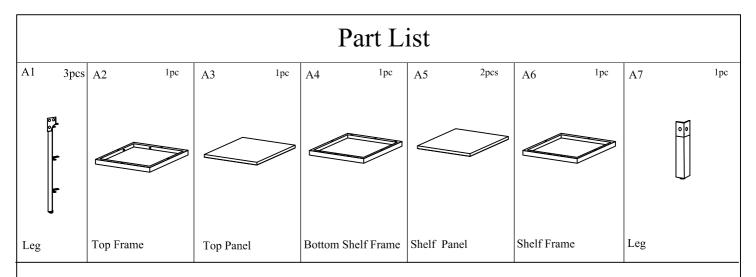

#### Hardware List:

Step 1

B1 com 8PCS

Assemble Bottom Shelf Frame A4 to Legs A1 and Leg A7 using Bolts B1. NOTE: Please do not tighten Bolts B1 until Step 7.

#### Step 2

Place Shelf Panel A5 onto Bottom Shelf Frame A4 as shown above.

## Step 3

В1

6PCS

Assemble Shelf Frame A6 to Legs A1 using Bolts B1. NOTE: Please do not tighten Bolts B1 until Step 7.

-Page 3 of 6-

# Step 4

Place Shelf Panel A5 onto Shelf Frame A6 as shown above.

Step 5

B1 com() 6PCS

Assemble Top Frame A2 to Legs A1 using Bolts B1. NOTE: Please do not tighten Bolts B1 until Step 7.

## Step 6

Place Top Panel A3 onto Top Frame A2 as shown above.

## Step 7

- 1).Please tighten all Bolts B1 at this point.
- 2). Screw Shelf Frame A4 & A6 to Shelf Panels A5 using Screws B2.
- 3). Then screw Top Frame A2 to Top Panel A3 using Screws B2 as shown above.