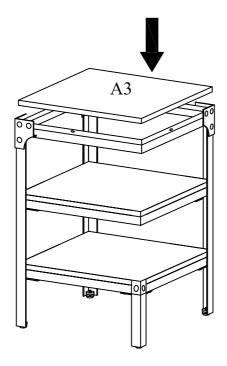

ssary.
- Never allow any liquids to remain on your furniture as absorption can cause the wood to warp or the finish to de-laminate.
- It is recommended that this item should be assembled by two adults.



#### Hardware List:



Step 1

B1 com 8PCS



Assemble Bottom Shelf Frame A4 to Legs A1 and Leg A7 using Bolts B1. NOTE: Please do not tighten Bolts B1 until Step 7.

#### Step 2



Place Shelf Panel A5 onto Bottom Shelf Frame A4 as shown above.

## Step 3



В1

6PCS

Assemble Shelf Frame A6 to Legs A1 using Bolts B1. NOTE: Please do not tighten Bolts B1 until Step 7.

-Page 3 of 6-

# Step 4



Place Shelf Panel A5 onto Shelf Frame A6 as shown above.

Step 5



B1 com() 6PCS

Assemble Top Frame A2 to Legs A1 using Bolts B1. NOTE: Please do not tighten Bolts B1 until Step 7.

## Step 6



Place Top Panel A3 onto Top Frame A2 as shown above.

## Step 7





- 1).Please tighten all Bolts B1 at this point.
- 2). Screw Shelf Frame A4 & A6 to Shelf Panels A5 using Screws B2.
- 3). Then screw Top Frame A2 to Top Panel A3 using Screws B2 as shown above.

  -Page 5 of 6-







Step 9





For your safety, please Screw the bookcase to the wall using Anchor with Screws B3.

-Page 6 of 6-