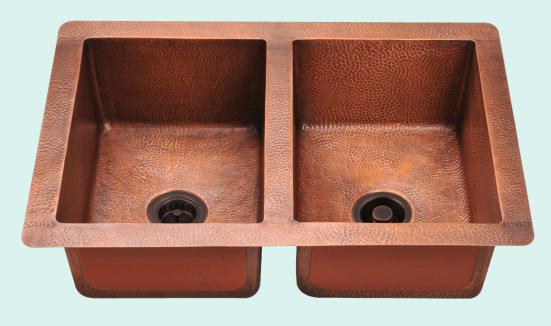

## 902 Equal Double Bowl Sink

## Copper

Our handcrafted copper sinks add warmth and richness to a variety of décors. They come in a hammered finish with a beautifully aged patina. The hammered fi nish helps to hide small scratches that may occur over the lifetime of the sink. Copper is naturally antibacterial and will not rust or stain, making it easy to maintain. Our copper sinks are made using a one-piece construction process giving you the strongest copper sink you will find. Each sink is fully insulated with sound dampening pads.

33" x 22" x 9"
Undermount Installation
Hammered Finish
One-Piece Construction
Naturally Antibacterial
Cardboard Cutout Template Included
Installation Hardware Included
Limited Lifetime Warranty

\*Due to the handmade nature of this sink, dimensions may vary up to ~1/4"

## **Features**

Undermount Installation

33" Minimum Cabinet All-Natural Materials Hammered Finish Center Drain 3 1/2"

Naturally Antibacterial Cutout Template Hardware Included Warranty

Two Bowls, Equal