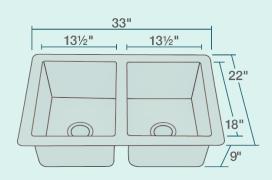

33" x 22" x 9"
Undermount Installation
Hammered Finish
One-Piece Construction
Naturally Antibacterial
Cardboard Cutout Template Included
Installation Hardware Included
Limited Lifetime Warranty

\*Due to the handmade nature of this sink, dimensions may vary up to ~1/4"

## **Features**

Undermount Installation

33" Minimum Cabinet All-Natural Materials Hammered Finish Center Drain 3 1/2"

Naturally Antibacterial Cutout Template Hardware Included Warranty

Two Bowls, Equal