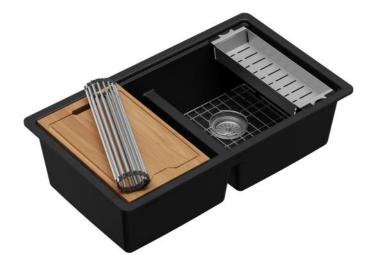

Model: QUWS-880

Karran quartz sinks are manufactured from durable quartz composite material that makes them incredibly tough and resilient to even the toughest daily kitchen tasks. They contain 80% natural quartz crystals and 20% high performance acrylic resins. These materials provide high scratch, stain, chip and heat resistance. This practical undermount design is available in a selection of 6 elegant color choices. It comes complete with an assortment of accessories.

## **INCLUDED ACCESSORIES**

| MODELS       | COLOR    | STRAINER<br>BASKET | CUTTING<br>BOARD | COLANDER | DRYING<br>RACK | GRID |
|--------------|----------|--------------------|------------------|----------|----------------|------|
| ●QUWS-880-WH | White    | Yes                | Yes              | Yes      | Yes            | Yes  |
| ●QUWS-880-BI | Bisque   | Yes                | Yes              | Yes      | Yes            | Yes  |
| ●QUWS-880-BL | Black    | Yes                | Yes              | Yes      | Yes            | Yes  |
| ●QUWS-880-BR | Brown    | Yes                | Yes              | Yes      | Yes            | Yes  |
| ●QUWS-880-CN | Concrete | Yes                | Yes              | Yes      | Yes            | Yes  |
| ●QUWS-880-GR | Grev     | Yes                | Yes              | Yes      | Yes            | Yes  |