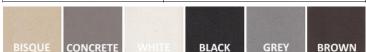

| Series:             | Quartz QUWS Series                             |  |  |
|---------------------|------------------------------------------------|--|--|
| Material:           | 80% quartz / 20% acrylic resin                 |  |  |
| Installation Type:  | Undermount                                     |  |  |
| Configuration:      | Double equal bowl workstation                  |  |  |
| Overall dimensions: | 32-1/2" x 19-1/4"                              |  |  |
| Bowl dimensions:    | 14-1/4" x 15-3/4" x 9"                         |  |  |
| Drain size:         | 3-1/2"                                         |  |  |
| Min. cabinet size:  | 36"                                            |  |  |
| Template included:  | Yes                                            |  |  |
| Clips included:     | Yes                                            |  |  |
| Finishes / Colors:  | Bisque, Concrete, White, Black,<br>Grey, Brown |  |  |