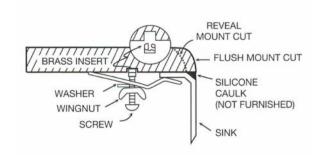

## **INSTALLATION METHOD**

Sinks are listed with IAPMO and meet the requirements of the Uniform Plumbing Code, International Plumbing Code and the National Plumbing Code of Canada.

| PROJECT INFORMATION |
|---------------------|
| PROJECT:            |
| CONTACT:            |
| DATE:               |
| NOTES:              |
|                     |
|                     |
| APPROVAL:           |