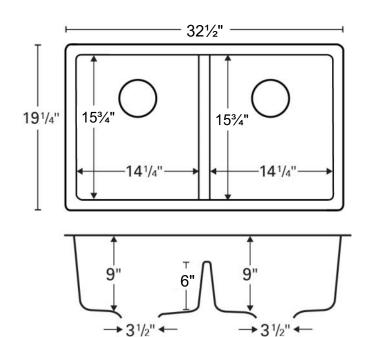

| Series:             | Quartz QUWS Series                             |  |  |
|---------------------|------------------------------------------------|--|--|
| Material:           | 80% quartz / 20% acrylic resin                 |  |  |
| Installation Type:  | Undermount                                     |  |  |
| Configuration:      | Double equal bowl workstation                  |  |  |
| Overall dimensions: | 32-1/2" x 19-1/4"                              |  |  |
| Bowl dimensions:    | 14-1/4" x 15-3/4" x 9"                         |  |  |
| Drain size:         | 3-1/2"                                         |  |  |
| Min. cabinet size:  | 36"                                            |  |  |
| Template included:  | Yes                                            |  |  |
| Clips included:     | Yes                                            |  |  |
| Finishes / Colors:  | Bisque, Concrete, White, Black,<br>Grey, Brown |  |  |