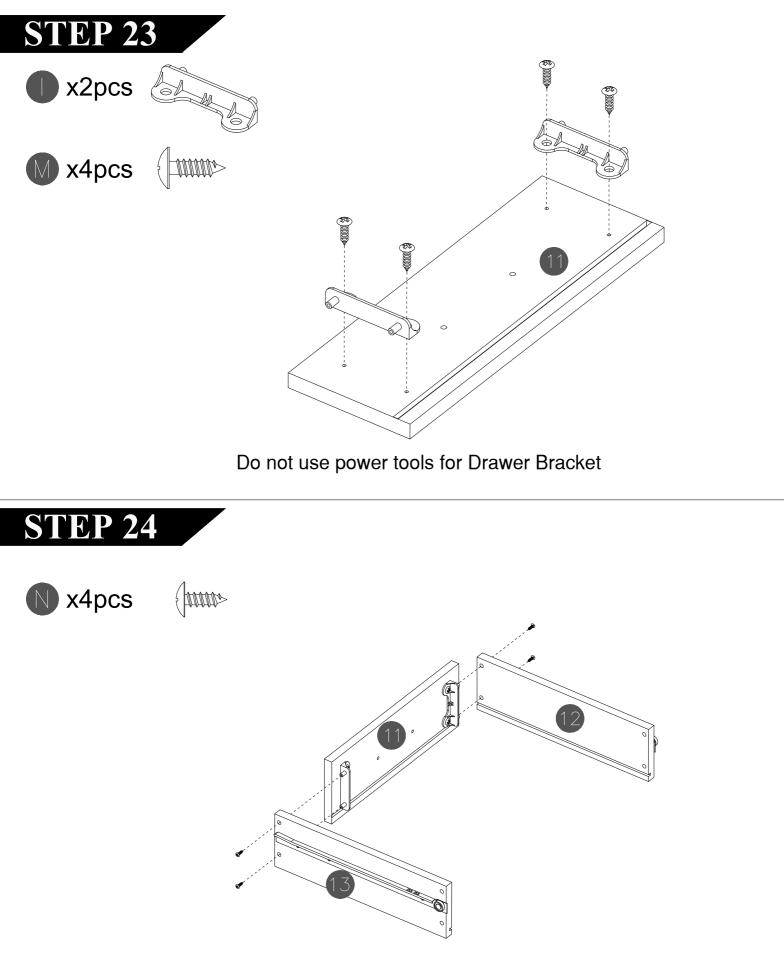

# **STEP 18**

x4pcs

**STEP 22** 

Installation

Do not use power tools for Drawer Bracket

*\_\_\_\_\_\_* 