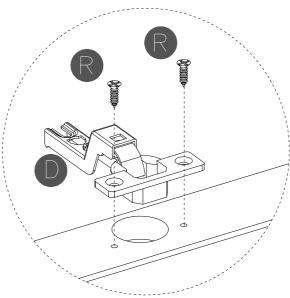

|       |
| U    | •                              | 2    |       |
| V    |                                | 1    |       |
| W    |                                | 4    |       |
| Х    | 9/16" Screw                    | 4    |       |
| Y    | {<br>∮11111110≻<br>9/16" Screw | 2    |       |
|      |                                |      |       |
| AA   |                                | 4    |       |
| BB   | (F) JUID                       | 1    |       |
| СС   |                                | 1    |       |
| DD   |                                | 2    |       |











## **STEP 8**



5/6" nail





Peel off the adhesive sticker's protective paper and bond it onto the designated position before secure with nails.

























# **STEP 18**



x4pcs













**STEP 22** 

Installation





Do not use power tools for Drawer Bracket









*\_\_\_\_\_\_* 







## Maximum weight capacities

MAXIMUM WEIGHT: 200 LBS (91KG)



Use the provided screw, to adjust the balance of the cabinet by attaching it to the bottom of the leg.

### What is Proposition 65?

Proposition 65 is a California law that requires warning labels on products that may contain one of more than 800-plus chemicals or ingredients that the California Office of Environmental health Hazard Assessment(OEHHA) has deemed to cause cancer or other reproductive toxicity. chemicals and elements on this list include wood dust , brass , and other everyday substances, which can be found in very common household items, such as : lamps , tableware , jewelry , crystal glasses , electric c