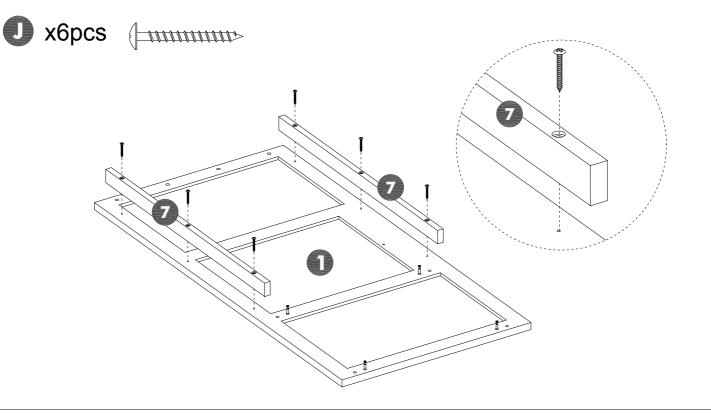

## HARDWARE LIST

| Name | Part                                                                                                                                                                                                                                                                                                                                                                                                                                                                                                                                                                                                                                                                                                                                                                                                                                                                                                                                                                                                                                                                                                                                                                                                                                                                                                                                                                                                                                                                                                                                                                                                                                                                                                                                                                                                                                                                                                                                                                                                                                                                                                                           | Qty. | Spare |
|------|--------------------------------------------------------------------------------------------------------------------------------------------------------------------------------------------------------------------------------------------------------------------------------------------------------------------------------------------------------------------------------------------------------------------------------------------------------------------------------------------------------------------------------------------------------------------------------------------------------------------------------------------------------------------------------------------------------------------------------------------------------------------------------------------------------------------------------------------------------------------------------------------------------------------------------------------------------------------------------------------------------------------------------------------------------------------------------------------------------------------------------------------------------------------------------------------------------------------------------------------------------------------------------------------------------------------------------------------------------------------------------------------------------------------------------------------------------------------------------------------------------------------------------------------------------------------------------------------------------------------------------------------------------------------------------------------------------------------------------------------------------------------------------------------------------------------------------------------------------------------------------------------------------------------------------------------------------------------------------------------------------------------------------------------------------------------------------------------------------------------------------|------|-------|
| A    |                                                                                                                                                                                                                                                                                                                                                                                                                                                                                                                                                                                                                                                                                                                                                                                                                                                                                                                                                                                                                                                                                                                                                                                                                                                                                                                                                                                                                                                                                                                                                                                                                                                                                                                                                                                                                                                                                                                                                                                                                                                                                                                                | 12   | 1     |
| В    | ***                                                                                                                                                                                                                                                                                                                                                                                                                                                                                                                                                                                                                                                                                                                                                                                                                                                                                                                                                                                                                                                                                                                                                                                                                                                                                                                                                                                                                                                                                                                                                                                                                                                                                                                                                                                                                                                                                                                                                                                                                                                                                                                            | 12   | 1     |
| С    |                                                                                                                                                                                                                                                                                                                                                                                                                                                                                                                                                                                                                                                                                                                                                                                                                                                                                                                                                                                                                                                                                                                                                                                                                                                                                                                                                                                                                                                                                                                                                                                                                                                                                                                                                                                                                                                                                                                                                                                                                                                                                                                                | 16   | 1     |
| D    | A REAL                                                                                                                                                                                                                                                                                                                                                                                                                                                                                                                                                                                                                                                                                                                                                                                                                                                                                                                                                                                                                                                                                                                                                                                                                                                                                                                                                                                                                                                                                                                                                                                                                                                                                                                                                                                                                                                                                                                                                                                                                                                                                                                         | 2    |       |
| E    |                                                                                                                                                                                                                                                                                                                                                                                                                                                                                                                                                                                                                                                                                                                                                                                                                                                                                                                                                                                                                                                                                                                                                                                                                                                                                                                                                                                                                                                                                                                                                                                                                                                                                                                                                                                                                                                                                                                                                                                                                                                                                                                                | 2    |       |
| F    |                                                                                                                                                                                                                                                                                                                                                                                                                                                                                                                                                                                                                                                                                                                                                                                                                                                                                                                                                                                                                                                                                                                                                                                                                                                                                                                                                                                                                                                                                                                                                                                                                                                                                                                                                                                                                                                                                                                                                                                                                                                                                                                                | 2    |       |
| G    | ۲/8" Screw                                                                                                                                                                                                                                                                                                                                                                                                                                                                                                                                                                                                                                                                                                                                                                                                                                                                                                                                                                                                                                                                                                                                                                                                                                                                                                                                                                                                                                                                                                                                                                                                                                                                                                                                                                                                                                                                                                                                                                                                                                                                                                                     | 2    | 1     |
| Н    | در المعالي المعالي المعالي المعالي المعالي المعالي (عمال المعالي)<br>1" Screw                                                                                                                                                                                                                                                                                                                                                                                                                                                                                                                                                                                                                                                                                                                                                                                                                                                                                                                                                                                                                                                                                                                                                                                                                                                                                                                                                                                                                                                                                                                                                                                                                                                                                                                                                                                                                                                                                                                                                                                                                                                  | 2    | 1     |
| I    | Contraction of the second seco | 2    |       |
| J    | {<br> ≻<br>1-7/8" Screw                                                                                                                                                                                                                                                                                                                                                                                                                                                                                                                                                                                                                                                                                                                                                                                                                                                                                                                                                                                                                                                                                                                                                                                                                                                                                                                                                                                                                                                                                                                                                                                                                                                                                                                                                                                                                                                                                                                                                                                                                                                                                                        | 6    |       |
| К    | └── <i>1111111111</i> >><br>2" Screw                                                                                                                                                                                                                                                                                                                                                                                                                                                                                                                                                                                                                                                                                                                                                                                                                                                                                                                                                                                                                                                                                                                                                                                                                                                                                                                                                                                                                                                                                                                                                                                                                                                                                                                                                                                                                                                                                                                                                                                                                                                                                           | 14   |       |
| L    | <u></u> 1.1/2" Screw                                                                                                                                                                                                                                                                                                                                                                                                                                                                                                                                                                                                                                                                                                                                                                                                                                                                                                                                                                                                                                                                                                                                                                                                                                                                                                                                                                                                                                                                                                                                                                                                                                                                                                                                                                                                                                                                                                                                                                                                                                                                                                           | 4    |       |
| М    | 9/16" Screw                                                                                                                                                                                                                                                                                                                                                                                                                                                                                                                                                                                                                                                                                                                                                                                                                                                                                                                                                                                                                                                                                                                                                                                                                                                                                                                                                                                                                                                                                                                                                                                                                                                                                                                                                                                                                                                                                                                                                                                                                                                                                                                    | 5    |       |
| N    | 1/2" Screw                                                                                                                                                                                                                                                                                                                                                                                                                                                                                                                                                                                                                                                                                                                                                                                                                                                                                                                                                                                                                                                                                                                                                                                                                                                                                                                                                                                                                                                                                                                                                                                                                                                                                                                                                                                                                                                                                                                                                                                                                                                                                                                     | 4    |       |
| 0    | 5/6" nail                                                                                                                                                                                                                                                                                                                                                                                                                                                                                                                                                                                                                                                                                                                                                                                                                                                                                                                                                                                                                                                                                                                                                                                                                                                                                                                                                                                                                                                                                                                                                                                                                                                                                                                                                                                                                                                                                                                                                                                                                                                                                                                      | 32   | 4     |