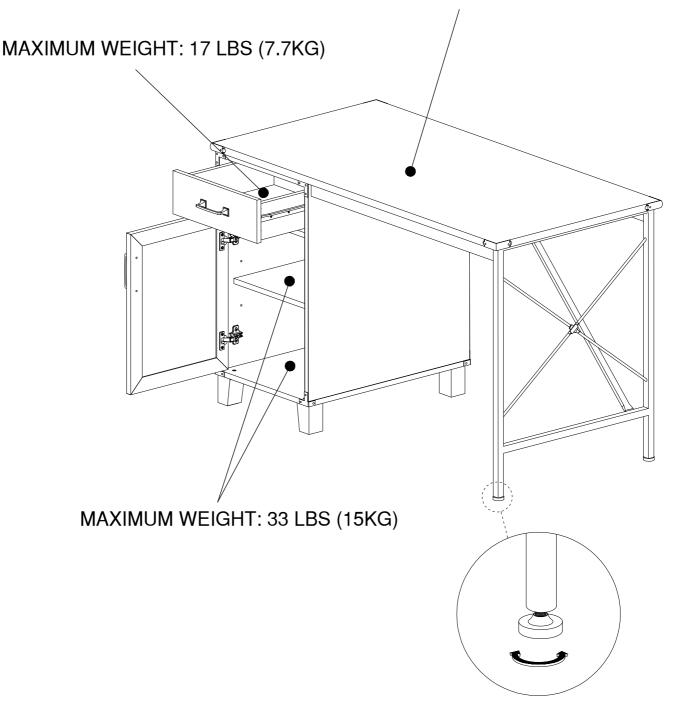

## Maximum weight capacities

MAXIMUM WEIGHT: 200 LBS (91KG)

Use the provided screw, to adjust the balance of the cabinet by attaching it to the bottom of the leg.