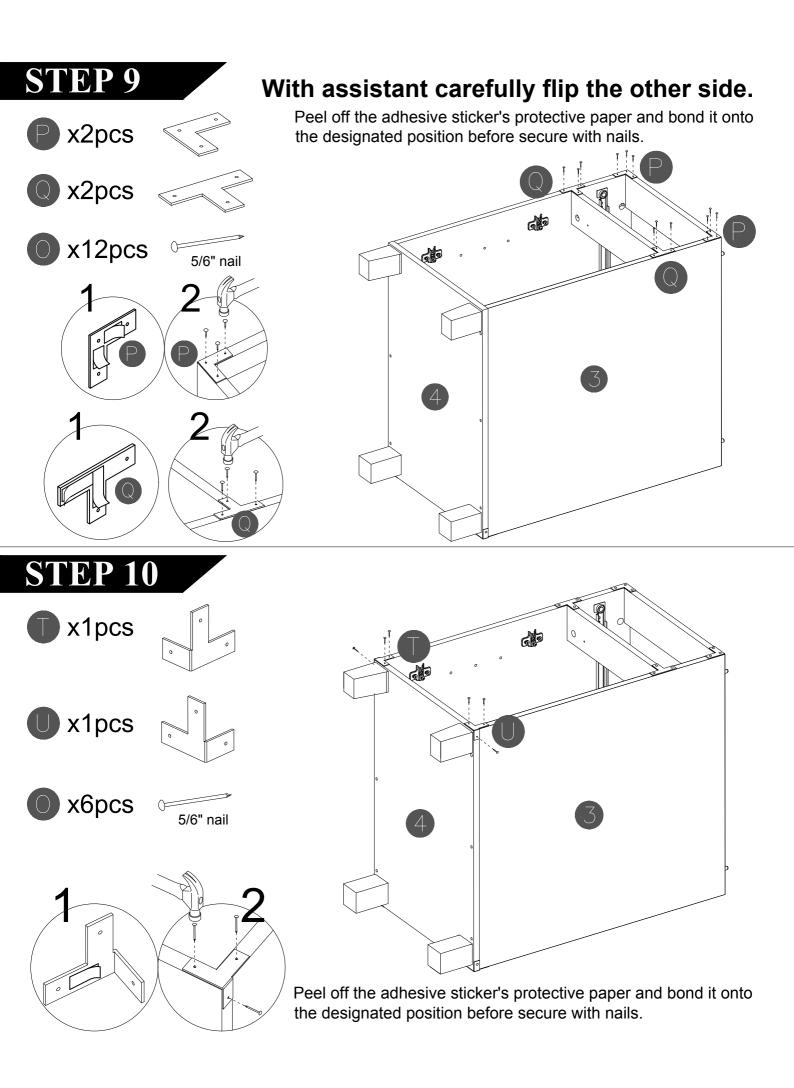

## **STEP 8**

5/6" nail

Peel off the adhesive sticker's protective paper and bond it onto the designated position before secure with nails.