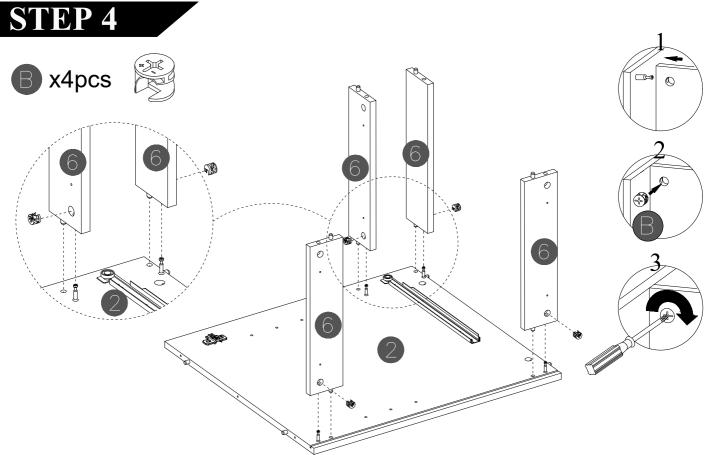

## HARDWARE LIST

| Name | Part                                                                                                                                                                                                                                                                                                                                                                                                                                                                                                                                                                                                                                                                                                                                                                                                                                                                                                                                                                                                                                                                                                                                                                                                                                                                                                                                                                                                                                                                                                                                                                                                                                                                                                                                                                                                                                                                                                                                                                                                                                                                                                                           | Qty. | Spare |
|------|--------------------------------------------------------------------------------------------------------------------------------------------------------------------------------------------------------------------------------------------------------------------------------------------------------------------------------------------------------------------------------------------------------------------------------------------------------------------------------------------------------------------------------------------------------------------------------------------------------------------------------------------------------------------------------------------------------------------------------------------------------------------------------------------------------------------------------------------------------------------------------------------------------------------------------------------------------------------------------------------------------------------------------------------------------------------------------------------------------------------------------------------------------------------------------------------------------------------------------------------------------------------------------------------------------------------------------------------------------------------------------------------------------------------------------------------------------------------------------------------------------------------------------------------------------------------------------------------------------------------------------------------------------------------------------------------------------------------------------------------------------------------------------------------------------------------------------------------------------------------------------------------------------------------------------------------------------------------------------------------------------------------------------------------------------------------------------------------------------------------------------|------|-------|
| A    |                                                                                                                                                                                                                                                                                                                                                                                                                                                                                                                                                                                                                                                                                                                                                                                                                                                                                                                                                                                                                                                                                                                                                                                                                                                                                                                                                                                                                                                                                                                                                                                                                                                                                                                                                                                                                                                                                                                                                                                                                                                                                                                                | 12   | 1     |
| В    | ***                                                                                                                                                                                                                                                                                                                                                                                                                                                                                                                                                                                                                                                                                                                                                                                                                                                                                                                                                                                                                                                                                                                                                                                                                                                                                                                                                                                                                                                                                                                                                                                                                                                                                                                                                                                                                                                                                                                                                                                                                                                                                                                            | 12   | 1     |
| С    |                                                                                                                                                                                                                                                                                                                                                                                                                                                                                                                                                                                                                                                                                                                                                                                                                                                                                                                                                                                                                                                                                                                                                                                                                                                                                                                                                                                                                                                                                                                                                                                                                                                                                                                                                                                                                                                                                                                                                                                                                                                                                                                                | 16   | 1     |
| D    | A REAL                                                                                                                                                                                                                                                                                                                                                                                                                                                                                                                                                                                                                                                                                                                                                                                                                                                                                                                                                                                                                                                                                                                                                                                                                                                                                                                                                                                                                                                                                                                                                                                                                                                                                                                                                                                                                                                                                                                                                                                                                                                                                                                         | 2    |       |
| E    |                                                                                                                                                                                                                                                                                                                                                                                                                                                                                                                                                                                                                                                                                                                                                                                                                                                                                                                                                                                                                                                                                                                                                                                                                                                                                                                                                                                                                                                                                                                                                                                                                                                                                                                                                                                                                                                                                                                                                                                                                                                                                                                                | 2    |       |
| F    |                                                                                                                                                                                                                                                                                                                                                                                                                                                                                                                                                                                                                                                                                                                                                                                                                                                                                                                                                                                                                                                                                                                                                                                                                                                                                                                                                                                                                                                                                                                                                                                                                                                                                                                                                                                                                                                                                                                                                                                                                                                                                                                                | 2    |       |
| G    | ۲/8" Screw                                                                                                                                                                                                                                                                                                                                                                                                                                                                                                                                                                                                                                                                                                                                                                                                                                                                                                                                                                                                                                                                                                                                                                                                                                                                                                                                                                                                                                                                                                                                                                                                                                                                                                                                                                                                                                                                                                                                                                                                                                                                                                                     | 2    | 1     |
| Н    | در المعالي المعالي المعالي المعالي المعالي المعالي (عمال المعالي)<br>1" Screw                                                                                                                                                                                                                                                                                                                                                                                                                                                                                                                                                                                                                                                                                                                                                                                                                                                                                                                                                                                                                                                                                                                                                                                                                                                                                                                                                                                                                                                                                                                                                                                                                                                                                                                                                                                                                                                                                                                                                                                                                                                  | 2    | 1     |
| I    | Contraction of the second seco | 2    |       |
| J    | {<br> ≻<br>1-7/8" Screw                                                                                                                                                                                                                                                                                                                                                                                                                                                                                                                                                                                                                                                                                                                                                                                                                                                                                                                                                                                                                                                                                                                                                                                                                                                                                                                                                                                                                                                                                                                                                                                                                                                                                                                                                                                                                                                                                                                                                                                                                                                                                                        | 6    |       |
| К    | └── <i>1111111111</i> >><br>2" Screw                                                                                                                                                                                                                                                                                                                                                                                                                                                                                                                                                                                                                                                                                                                                                                                                                                                                                                                                                                                                                                                                                                                                                                                                                                                                                                                                                                                                                                                                                                                                                                                                                                                                                                                                                                                                                                                                                                                                                                                                                                                                                           | 14   |       |
| L    | <u></u> 1.1/2" Screw                                                                                                                                                                                                                                                                                                                                                                                                                                                                                                                                                                                                                                                                                                                                                                                                                                                                                                                                                                                                                                                                                                                                                                                                                                                                                                                                                                                                                                                                                                                                                                                                                                                                                                                                                                                                                                                                                                                                                                                                                                                                                                           | 4    |       |
| М    | 9/16" Screw                                                                                                                                                                                                                                                                                                                                                                                                                                                                                                                                                                                                                                                                                                                                                                                                                                                                                                                                                                                                                                                                                                                                                                                                                                                                                                                                                                                                                                                                                                                                                                                                                                                                                                                                                                                                                                                                                                                                                                                                                                                                                                                    | 5    |       |
| N    | 1/2" Screw                                                                                                                                                                                                                                                                                                                                                                                                                                                                                                                                                                                                                                                                                                                                                                                                                                                                                                                                                                                                                                                                                                                                                                                                                                                                                                                                                                                                                                                                                                                                                                                                                                                                                                                                                                                                                                                                                                                                                                                                                                                                                                                     | 4    |       |
| 0    | 5/6" nail                                                                                                                                                                                                                                                                                                                                                                                                                                                                                                                                                                                                                                                                                                                                                                                                                                                                                                                                                                                                                                                                                                                                                                                                                                                                                                                                                                                                                                                                                                                                                                                                                                                                                                                                                                                                                                                                                                                                                                                                                                                                                                                      | 32   | 4     |

| Name | Part                           | Qty. | Spare |
|------|--------------------------------|------|-------|
| Р    |                                | 2    |       |
| Q    | · · ·                          | 2    |       |
| R    | THE                            | 8    |       |
| S    |                                | 4    |       |
| Т    | •                              | 2    |       |
| U    | •                              | 2    |       |
| V    |                                | 1    |       |
| W    |                                | 4    |       |
| Х    | 9/16" Screw                    | 4    |       |
| Y    | {<br>∮11111110≻<br>9/16" Screw | 2    |       |
|      |                                |      |       |
| AA   |                                | 4    |       |
| BB   | (F) JUID                       | 1    |       |
| СС   |                                | 1    |       |
| DD   |                                | 2    |       |