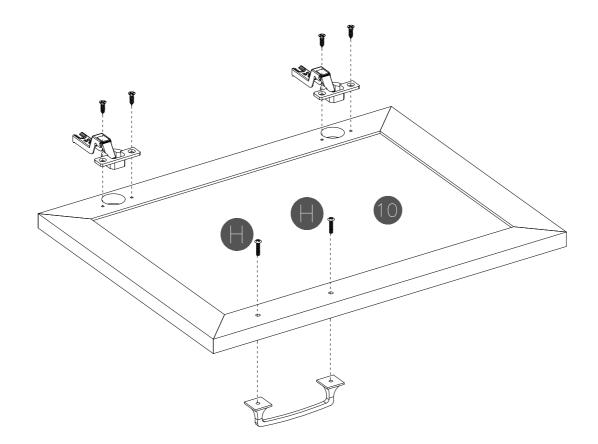

# **STEP 18**

x4pcs

**STEP 22** 

Installation

Do not use power tools for Drawer Bracket

*\_\_\_\_\_\_* 