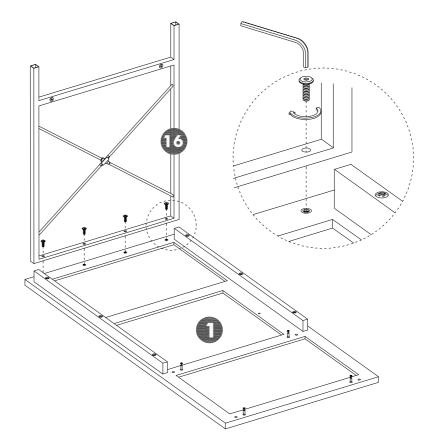

Т    | •                              | 2    |       |
| U    | •                              | 2    |       |
| V    |                                | 1    |       |
| W    |                                | 4    |       |
| Х    | 9/16" Screw                    | 4    |       |
| Y    | {<br>∮11111110≻<br>9/16" Screw | 2    |       |
|      |                                |      |       |
| AA   |                                | 4    |       |
| BB   | (F) JUID                       | 1    |       |
| СС   |                                | 1    |       |
| DD   |                                | 2    |       |











## **STEP 8**



5/6" nail





Peel off the adhesive sticker's protective paper and bond it onto the designated position before secure with nails.

























# **STEP 18**



x4pcs













**STEP 22** 

Installation





Do not use power tools for Drawer Bracket









*\_\_\_\_\_\_* 







## Maximum weight capacities

MAXIMUM WEIGHT: 200 LBS (91KG)



Use the provided screw, to adjust the balance of the cabinet by attaching it to the bottom of the leg.

### What is Proposition 65?

Proposition 65 is a California law that requires warning labels on products that may contain one of more than 800-plus chemicals or ingredients that the California Office of Environmental health Hazard Assessment(OEHHA) has deemed to cause cancer or other reproductive toxicity. chemicals and elements on this list include wood dust , brass , and other everyday substances, which can be found in very common household items, such as : lamps , tablewar