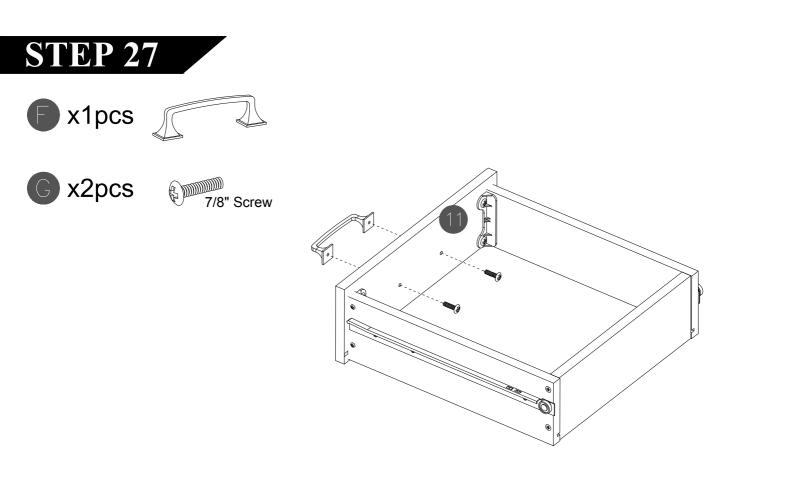

# **STEP 18**

x4pcs

**STEP 22** 

Installation

Do not use power tools for Drawer Bracket

*\_\_\_\_\_\_* 