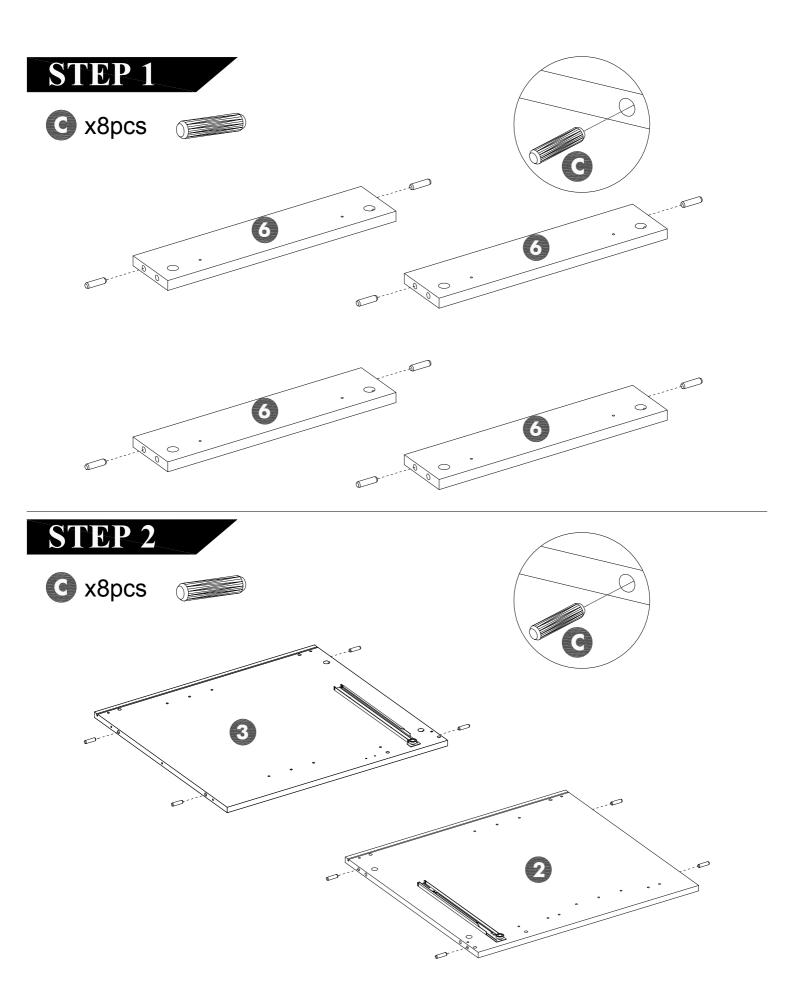

| Q    | · · ·                          | 2    |       |
| R    | THE                            | 8    |       |
| S    |                                | 4    |       |
| Т    | •                              | 2    |       |
| U    | •                              | 2    |       |
| V    |                                | 1    |       |
| W    |                                | 4    |       |
| Х    | 9/16" Screw                    | 4    |       |
| Y    | {<br>∮11111110≻<br>9/16" Screw | 2    |       |
|      |                                |      |       |
| AA   |                                | 4    |       |
| BB   | (F) JUID                       | 1    |       |
| СС   |                                | 1    |       |
| DD   |                                | 2    |       |











## **STEP 8**



5/6" nail





Peel off the adhesive sticker's protective paper and bond it onto the designated position before secure with nails.

























# **STEP 18**



x4pcs













**STEP 22** 

Installation





Do not use power tools for Drawer Bracket









*\_\_\_\_\_\_* 







## Maximum weight capacities

MAXIMUM WEIGHT: 200 LBS (91KG)



Use the provided screw, to adjust the balance of the cabinet by attaching it to the bottom of the leg.

### What is Proposition 65?

Proposition 65 is a California law that requires warning labels on products that may contain one of more than 800-plus chemicals or ingredients that the California Office of Environmental health Hazard Assessment(OEHHA) has deemed to cause cancer or other reproductive toxicity.