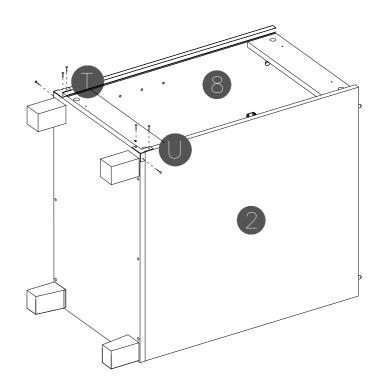

## **STEP 8**

5/6" nail

Peel off the adhesive sticker's protective paper and bond it onto the designated position before secure with nails.