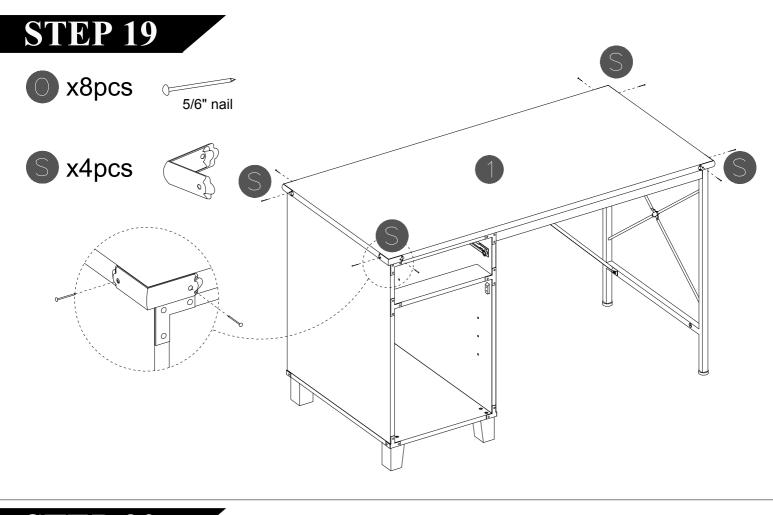

# **STEP 18**

x4pcs

**STEP 22** 

Installation

Do not use power tools for Drawer Bracket

*\_\_\_\_\_\_* 