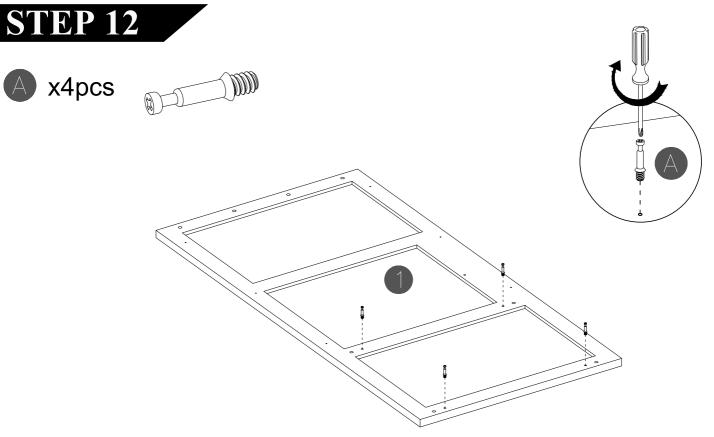

## HARDWARE LIST

| Name | Part                                                                                                                                                                                                                                                                                                                                                                                                                                                                                                                                                                                                                                                                                                                                                                                                                                                                                                                                                                                                                                                                                                                                                                                                                                                                                                                                                                                                                                                                                                                                                                                                                                                                                                                                                                                                                                                                                                                                                                                                                                                                                                                           | Qty. | Spare |
|------|--------------------------------------------------------------------------------------------------------------------------------------------------------------------------------------------------------------------------------------------------------------------------------------------------------------------------------------------------------------------------------------------------------------------------------------------------------------------------------------------------------------------------------------------------------------------------------------------------------------------------------------------------------------------------------------------------------------------------------------------------------------------------------------------------------------------------------------------------------------------------------------------------------------------------------------------------------------------------------------------------------------------------------------------------------------------------------------------------------------------------------------------------------------------------------------------------------------------------------------------------------------------------------------------------------------------------------------------------------------------------------------------------------------------------------------------------------------------------------------------------------------------------------------------------------------------------------------------------------------------------------------------------------------------------------------------------------------------------------------------------------------------------------------------------------------------------------------------------------------------------------------------------------------------------------------------------------------------------------------------------------------------------------------------------------------------------------------------------------------------------------|------|-------|
| A    |                                                                                                                                                                                                                                                                                                                                                                                                                                                                                                                                                                                                                                                                                                                                                                                                                                                                                                                                                                                                                                                                                                                                                                                                                                                                                                                                                                                                                                                                                                                                                                                                                                                                                                                                                                                                                                                                                                                                                                                                                                                                                                                                | 12   | 1     |
| В    | ***                                                                                                                                                                                                                                                                                                                                                                                                                                                                                                                                                                                                                                                                                                                                                                                                                                                                                                                                                                                                                                                                                                                                                                                                                                                                                                                                                                                                                                                                                                                                                                                                                                                                                                                                                                                                                                                                                                                                                                                                                                                                                                                            | 12   | 1     |
| С    |                                                                                                                                                                                                                                                                                                                                                                                                                                                                                                                                                                                                                                                                                                                                                                                                                                                                                                                                                                                                                                                                                                                                                                                                                                                                                                                                                                                                                                                                                                                                                                                                                                                                                                                                                                                                                                                                                                                                                                                                                                                                                                                                | 16   | 1     |
| D    | A REAL                                                                                                                                                                                                                                                                                                                                                                                                                                                                                                                                                                                                                                                                                                                                                                                                                                                                                                                                                                                                                                                                                                                                                                                                                                                                                                                                                                                                                                                                                                                                                                                                                                                                                                                                                                                                                                                                                                                                                                                                                                                                                                                         | 2    |       |
| E    |                                                                                                                                                                                                                                                                                                                                                                                                                                                                                                                                                                                                                                                                                                                                                                                                                                                                                                                                                                                                                                                                                                                                                                                                                                                                                                                                                                                                                                                                                                                                                                                                                                                                                                                                                                                                                                                                                                                                                                                                                                                                                                                                | 2    |       |
| F    |                                                                                                                                                                                                                                                                                                                                                                                                                                                                                                                                                                                                                                                                                                                                                                                                                                                                                                                                                                                                                                                                                                                                                                                                                                                                                                                                                                                                                                                                                                                                                                                                                                                                                                                                                                                                                                                                                                                                                                                                                                                                                                                                | 2    |       |
| G    | ۲/8" Screw                                                                                                                                                                                                                                                                                                                                                                                                                                                                                                                                                                                                                                                                                                                                                                                                                                                                                                                                                                                                                                                                                                                                                                                                                                                                                                                                                                                                                                                                                                                                                                                                                                                                                                                                                                                                                                                                                                                                                                                                                                                                                                                     | 2    | 1     |
| Н    | در المعالي المعالي المعالي المعالي المعالي المعالي (عمال المعالي)<br>1" Screw                                                                                                                                                                                                                                                                                                                                                                                                                                                                                                                                                                                                                                                                                                                                                                                                                                                                                                                                                                                                                                                                                                                                                                                                                                                                                                                                                                                                                                                                                                                                                                                                                                                                                                                                                                                                                                                                                                                                                                                                                                                  | 2    | 1     |
| I    | Contraction of the second seco | 2    |       |
| J    | {<br> ≻<br>1-7/8" Screw                                                                                                                                                                                                                                                                                                                                                                                                                                                                                                                                                                                                                                                                                                                                                                                                                                                                                                                                                                                                                                                                                                                                                                                                                                                                                                                                                                                                                                                                                                                                                                                                                                                                                                                                                                                                                                                                                                                                                                                                                                                                                                        | 6    |       |
| К    | └── <i>1111111111</i> >><br>2" Screw                                                                                                                                                                                                                                                                                                                                                                                                                                                                                                                                                                                                                                                                                                                                                                                                                                                                                                                                                                                                                                                                                                                                                                                                                                                                                                                                                                                                                                                                                                                                                                                                                                                                                                                                                                                                                                                                                                                                                                                                                                                                                           | 14   |       |
| L    | <u></u> 1.1/2" Screw                                                                                                                                                                                                                                                                                                                                                                                                                                                                                                                                                                                                                                                                                                                                                                                                                                                                                                                                                                                                                                                                                                                                                                                                                                                                                                                                                                                                                                                                                                                                                                                                                                                                                                                                                                                                                                                                                                                                                                                                                                                                                                           | 4    |       |
| М    | 9/16" Screw                                                                                                                                                                                                                                                                                                                                                                                                                                                                                                                                                                                                                                                                                                                                                                                                                                                                                                                                                                                                                                                                                                                                                                                                                                                                                                                                                                                                                                                                                                                                                                                                                                                                                                                                                                                                                                                                                                                                                                                                                                                                                                                    | 5    |       |
| N    | 1/2" Screw                                                                                                                                                                                                                                                                                                                                                                                                                                                                                                                                                                                                                                                                                                                                                                                                                                                                                                                                                                                                                                                                                                                                                                                                                                                                                                                                                                                                                                                                                                                                                                                                                                                                                                                                                                                                                                                                                                                                                                                                                                                                                                                     | 4    |       |
| 0    | 5/6" nail                                                                                                                                                                                                                                                                                                                                                                                                                                                                                                                                                                                                                                                                                                                                                                                                                                                                                                                                                                                                                                                                                                                                                                                                                                                                                                                                                                                                                                                                                                                                                                                                                                                                                                                                                                                                                                                                                                                                                                                                                                                                                                                      | 32   | 4     |