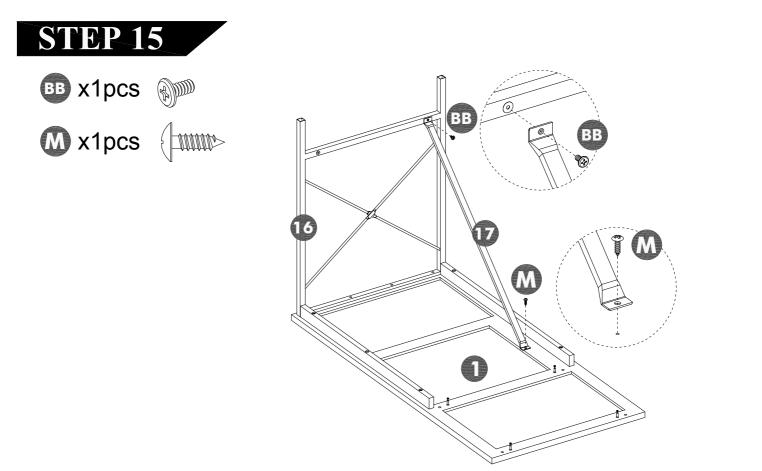

# **STEP 18**

x4pcs

**STEP 22** 

Installation

Do not use power tools for Drawer Bracket

*\_\_\_\_\_\_* 