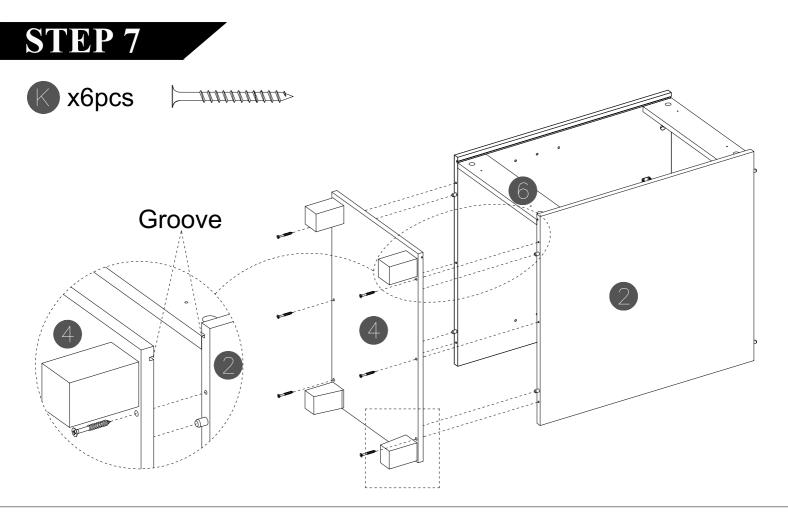

## HARDWARE LIST

| Name | Part                                                                                                                                                                                                                                                                                                                                                                                                                                                                                                                                                                                                                                                                                                                                                                                                                                                                                                                                                                                                                                                                                                                                                                                                                                                                                                                                                                                                                                                                                                                                                                                                                                                                                                                                                                                                                                                                                                                                                                                                                                                                                                                           | Qty. | Spare |
|------|--------------------------------------------------------------------------------------------------------------------------------------------------------------------------------------------------------------------------------------------------------------------------------------------------------------------------------------------------------------------------------------------------------------------------------------------------------------------------------------------------------------------------------------------------------------------------------------------------------------------------------------------------------------------------------------------------------------------------------------------------------------------------------------------------------------------------------------------------------------------------------------------------------------------------------------------------------------------------------------------------------------------------------------------------------------------------------------------------------------------------------------------------------------------------------------------------------------------------------------------------------------------------------------------------------------------------------------------------------------------------------------------------------------------------------------------------------------------------------------------------------------------------------------------------------------------------------------------------------------------------------------------------------------------------------------------------------------------------------------------------------------------------------------------------------------------------------------------------------------------------------------------------------------------------------------------------------------------------------------------------------------------------------------------------------------------------------------------------------------------------------|------|-------|
| A    |                                                                                                                                                                                                                                                                                                                                                                                                                                                                                                                                                                                                                                                                                                                                                                                                                                                                                                                                                                                                                                                                                                                                                                                                                                                                                                                                                                                                                                                                                                                                                                                                                                                                                                                                                                                                                                                                                                                                                                                                                                                                                                                                | 12   | 1     |
| В    | ***                                                                                                                                                                                                                                                                                                                                                                                                                                                                                                                                                                                                                                                                                                                                                                                                                                                                                                                                                                                                                                                                                                                                                                                                                                                                                                                                                                                                                                                                                                                                                                                                                                                                                                                                                                                                                                                                                                                                                                                                                                                                                                                            | 12   | 1     |
| С    |                                                                                                                                                                                                                                                                                                                                                                                                                                                                                                                                                                                                                                                                                                                                                                                                                                                                                                                                                                                                                                                                                                                                                                                                                                                                                                                                                                                                                                                                                                                                                                                                                                                                                                                                                                                                                                                                                                                                                                                                                                                                                                                                | 16   | 1     |
| D    | A REAL                                                                                                                                                                                                                                                                                                                                                                                                                                                                                                                                                                                                                                                                                                                                                                                                                                                                                                                                                                                                                                                                                                                                                                                                                                                                                                                                                                                                                                                                                                                                                                                                                                                                                                                                                                                                                                                                                                                                                                                                                                                                                                                         | 2    |       |
| E    |                                                                                                                                                                                                                                                                                                                                                                                                                                                                                                                                                                                                                                                                                                                                                                                                                                                                                                                                                                                                                                                                                                                                                                                                                                                                                                                                                                                                                                                                                                                                                                                                                                                                                                                                                                                                                                                                                                                                                                                                                                                                                                                                | 2    |       |
| F    |                                                                                                                                                                                                                                                                                                                                                                                                                                                                                                                                                                                                                                                                                                                                                                                                                                                                                                                                                                                                                                                                                                                                                                                                                                                                                                                                                                                                                                                                                                                                                                                                                                                                                                                                                                                                                                                                                                                                                                                                                                                                                                                                | 2    |       |
| G    | ۲/8" Screw                                                                                                                                                                                                                                                                                                                                                                                                                                                                                                                                                                                                                                                                                                                                                                                                                                                                                                                                                                                                                                                                                                                                                                                                                                                                                                                                                                                                                                                                                                                                                                                                                                                                                                                                                                                                                                                                                                                                                                                                                                                                                                                     | 2    | 1     |
| Н    | در المعالي المعالي المعالي المعالي المعالي المعالي (عمال المعالي)<br>1" Screw                                                                                                                                                                                                                                                                                                                                                                                                                                                                                                                                                                                                                                                                                                                                                                                                                                                                                                                                                                                                                                                                                                                                                                                                                                                                                                                                                                                                                                                                                                                                                                                                                                                                                                                                                                                                                                                                                                                                                                                                                                                  | 2    | 1     |
| I    | Contraction of the second seco | 2    |       |
| J    | {<br> ≻<br>1-7/8" Screw                                                                                                                                                                                                                                                                                                                                                                                                                                                                                                                                                                                                                                                                                                                                                                                                                                                                                                                                                                                                                                                                                                                                                                                                                                                                                                                                                                                                                                                                                                                                                                                                                                                                                                                                                                                                                                                                                                                                                                                                                                                                                                        | 6    |       |
| К    | └── <i>1111111111</i> >><br>2" Screw                                                                                                                                                                                                                                                                                                                                                                                                                                                                                                                                                                                                                                                                                                                                                                                                                                                                                                                                                                                                                                                                                                                                                                                                                                                                                                                                                                                                                                                                                                                                                                                                                                                                                                                                                                                                                                                                                                                                                                                                                                                                                           | 14   |       |
| L    | <u></u> 1.1/2" Screw                                                                                                                                                                                                                                                                                                                                                                                                                                                                                                                                                                                                                                                                                                                                                                                                                                                                                                                                                                                                                                                                                                                                                                                                                                                                                                                                                                                                                                                                                                                                                                                                                                                                                                                                                                                                                                                                                                                                                                                                                                                                                                           | 4    |       |
| М    | 9/16" Screw                                                                                                                                                                                                                                                                                                                                                                                                                                                                                                                                                                                                                                                                                                                                                                                                                                                                                                                                                                                                                                                                                                                                                                                                                                                                                                                                                                                                                                                                                                                                                                                                                                                                                                                                                                                                                                                                                                                                                                                                                                                                                                                    | 5    |       |
| N    | 1/2" Screw                                                                                                                                                                                                                                                                                                                                                                                                                                                                                                                                                                                                                                                                                                                                                                                                                                                                                                                                                                                                                                                                                                                                                                                                                                                                                                                                                                                                                                                                                                                                                                                                                                                                                                                                                                                                                                                                                                                                                                                                                                                                                                                     | 4    |       |
| 0    | 5/6" nail                                                                                                                                                                                                                                                                                                                                                                                                                                                                                                                                                                                                                                                                                                                                                                                                                                                                                                                                                                                                                                                                                                                                                                                                                                                                                                                                                                                                                                                                                                                                                                                                                                                                                                                                                                                                                                                                                                                                                                                                                                                                                                                      | 32   | 4     |

| Name | Part                           | Qty. | Spare |
|------|--------------------------------|------|-------|
| Р    |                                | 2    |       |
| Q    | · · ·                          | 2    |       |
| R    | THE                            | 8    |       |
| S    |                                | 4    |       |
| Т    | •                              | 2    |       |
| U    | •                              | 2    |       |
| V    |                                | 1    |       |
| W    |                                | 4    |       |
| Х    | 9/16" Screw                    | 4    |       |
| Y    | {<br>∮11111110≻<br>9/16" Screw | 2    |       |
|      |                                |      |       |
| AA   |                                | 4    |       |
| BB   | (F) JUID                       | 1    |       |
| СС   |                                | 1    |       |
| DD   |                                | 2    |       |