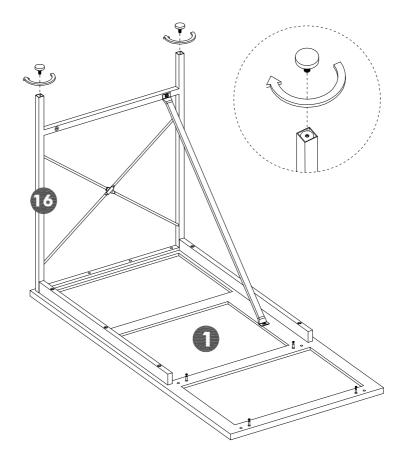

| •                              | 2    |       |
| U    | •                              | 2    |       |
| V    |                                | 1    |       |
| W    |                                | 4    |       |
| Х    | 9/16" Screw                    | 4    |       |
| Y    | {<br>∮11111110≻<br>9/16" Screw | 2    |       |
|      |                                |      |       |
| AA   |                                | 4    |       |
| BB   | (F) JUID                       | 1    |       |
| СС   |                                | 1    |       |
| DD   |                                | 2    |       |











## **STEP 8**



5/6" nail





Peel off the adhesive sticker's protective paper and bond it onto the designated position before secure with nails.

























# **STEP 18**



x4pcs













**STEP 22** 

Installation





Do not use power tools for Drawer Bracket









*\_\_\_\_\_\_* 







## Maximum weight capacities

MAXIMUM WEIGHT: 200 LBS (91KG)



Use the provided screw, to adjust the balance of the cabinet by attaching it to the bottom of the leg.

### What is Proposition 65?

Proposition 65 is a California law that requires warning labels on products that may contain one of more than 800-plus chemicals or ingredients that the California Office of Environmental health Hazard Assessment(OEHHA) has deemed to cause cancer or other reproductive toxicity. chemicals and elements on this list include wood dust , brass , and other everyday substances, which can be found in very common household items, such as : lamps , tableware , je