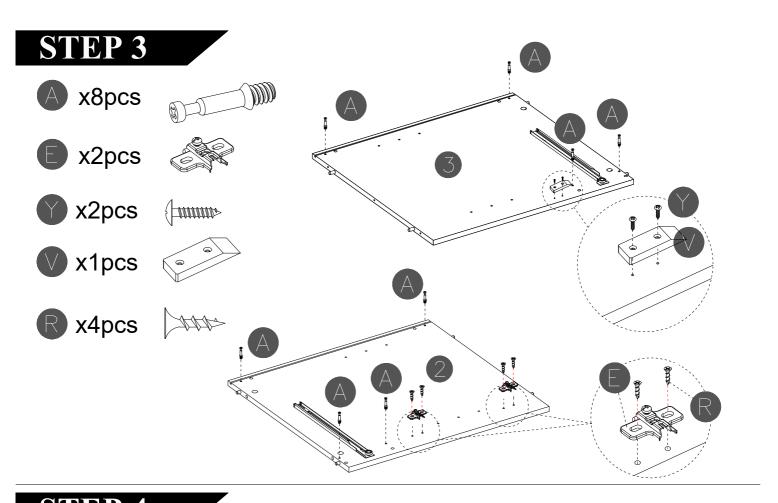

## HARDWARE LIST

| Name | Part                                                                                                                                                                                                                                                                                                                                                                                                                                                                                                                                                                                                                                                                                                                                                                                                                                                                                                                                                                                                                                                                                                                                                                                                                                                                                                                                                                                                                                                                                                                                                                                                                                                                                                                                                                                                                                                                                                                                                                                                                                                                                                                           | Qty. | Spare |
|------|--------------------------------------------------------------------------------------------------------------------------------------------------------------------------------------------------------------------------------------------------------------------------------------------------------------------------------------------------------------------------------------------------------------------------------------------------------------------------------------------------------------------------------------------------------------------------------------------------------------------------------------------------------------------------------------------------------------------------------------------------------------------------------------------------------------------------------------------------------------------------------------------------------------------------------------------------------------------------------------------------------------------------------------------------------------------------------------------------------------------------------------------------------------------------------------------------------------------------------------------------------------------------------------------------------------------------------------------------------------------------------------------------------------------------------------------------------------------------------------------------------------------------------------------------------------------------------------------------------------------------------------------------------------------------------------------------------------------------------------------------------------------------------------------------------------------------------------------------------------------------------------------------------------------------------------------------------------------------------------------------------------------------------------------------------------------------------------------------------------------------------|------|-------|
| A    |                                                                                                                                                                                                                                                                                                                                                                                                                                                                                                                                                                                                                                                                                                                                                                                                                                                                                                                                                                                                                                                                                                                                                                                                                                                                                                                                                                                                                                                                                                                                                                                                                                                                                                                                                                                                                                                                                                                                                                                                                                                                                                                                | 12   | 1     |
| В    | ***                                                                                                                                                                                                                                                                                                                                                                                                                                                                                                                                                                                                                                                                                                                                                                                                                                                                                                                                                                                                                                                                                                                                                                                                                                                                                                                                                                                                                                                                                                                                                                                                                                                                                                                                                                                                                                                                                                                                                                                                                                                                                                                            | 12   | 1     |
| С    |                                                                                                                                                                                                                                                                                                                                                                                                                                                                                                                                                                                                                                                                                                                                                                                                                                                                                                                                                                                                                                                                                                                                                                                                                                                                                                                                                                                                                                                                                                                                                                                                                                                                                                                                                                                                                                                                                                                                                                                                                                                                                                                                | 16   | 1     |
| D    | A REAL                                                                                                                                                                                                                                                                                                                                                                                                                                                                                                                                                                                                                                                                                                                                                                                                                                                                                                                                                                                                                                                                                                                                                                                                                                                                                                                                                                                                                                                                                                                                                                                                                                                                                                                                                                                                                                                                                                                                                                                                                                                                                                                         | 2    |       |
| E    |                                                                                                                                                                                                                                                                                                                                                                                                                                                                                                                                                                                                                                                                                                                                                                                                                                                                                                                                                                                                                                                                                                                                                                                                                                                                                                                                                                                                                                                                                                                                                                                                                                                                                                                                                                                                                                                                                                                                                                                                                                                                                                                                | 2    |       |
| F    |                                                                                                                                                                                                                                                                                                                                                                                                                                                                                                                                                                                                                                                                                                                                                                                                                                                                                                                                                                                                                                                                                                                                                                                                                                                                                                                                                                                                                                                                                                                                                                                                                                                                                                                                                                                                                                                                                                                                                                                                                                                                                                                                | 2    |       |
| G    | ۲/8" Screw                                                                                                                                                                                                                                                                                                                                                                                                                                                                                                                                                                                                                                                                                                                                                                                                                                                                                                                                                                                                                                                                                                                                                                                                                                                                                                                                                                                                                                                                                                                                                                                                                                                                                                                                                                                                                                                                                                                                                                                                                                                                                                                     | 2    | 1     |
| Н    | در المعالي المعالي المعالي المعالي المعالي المعالي (عمال المعالي)<br>1" Screw                                                                                                                                                                                                                                                                                                                                                                                                                                                                                                                                                                                                                                                                                                                                                                                                                                                                                                                                                                                                                                                                                                                                                                                                                                                                                                                                                                                                                                                                                                                                                                                                                                                                                                                                                                                                                                                                                                                                                                                                                                                  | 2    | 1     |
| I    | Contraction of the second seco | 2    |       |
| J    | {<br> ≻<br>1-7/8" Screw                                                                                                                                                                                                                                                                                                                                                                                                                                                                                                                                                                                                                                                                                                                                                                                                                                                                                                                                                                                                                                                                                                                                                                                                                                                                                                                                                                                                                                                                                                                                                                                                                                                                                                                                                                                                                                                                                                                                                                                                                                                                                                        | 6    |       |
| К    | └── <i>1111111111</i> >><br>2" Screw                                                                                                                                                                                                                                                                                                                                                                                                                                                                                                                                                                                                                                                                                                                                                                                                                                                                                                                                                                                                                                                                                                                                                                                                                                                                                                                                                                                                                                                                                                                                                                                                                                                                                                                                                                                                                                                                                                                                                                                                                                                                                           | 14   |       |
| L    | <u></u> 1.1/2" Screw                                                                                                                                                                                                                                                                                                                                                                                                                                                                                                                                                                                                                                                                                                                                                                                                                                                                                                                                                                                                                                                                                                                                                                                                                                                                                                                                                                                                                                                                                                                                                                                                                                                                                                                                                                                                                                                                                                                                                                                                                                                                                                           | 4    |       |
| М    | 9/16" Screw                                                                                                                                                                                                                                                                                                                                                                                                                                                                                                                                                                                                                                                                                                                                                                                                                                                                                                                                                                                                                                                                                                                                                                                                                                                                                                                                                                                                                                                                                                                                                                                                                                                                                                                                                                                                                                                                                                                                                                                                                                                                                                                    | 5    |       |
| N    | 1/2" Screw                                                                                                                                                                                                                                                                                                                                                                                                                                                                                                                                                                                                                                                                                                                                                                                                                                                                                                                                                                                                                                                                                                                                                                                                                                                                                                                                                                                                                                                                                                                                                                                                                                                                                                                                                                                                                                                                                                                                                                                                                                                                                                                     | 4    |       |
| 0    | 5/6" nail                                                                                                                                                                                                                                                                                                                                                                                                                                                                                                                                                                                                                                                                                                                                                                                                                                                                                                                                                                                                                                                                                                                                                                                                                                                                                                                                                                                                                                                                                                                                                                                                                                                                                                                                                                                                                                                                                                                                                                                                                                                                                                                      | 32   | 4     |

| Name | Part                           | Qty. | Spare |
|------|--------------------------------|------|-------|
| Р    |                                | 2    |       |
| Q    | · · ·                          | 2    |       |
| R    | THE                            | 8    |       |
| S    |                                | 4    |       |
| Т    | •                              | 2    |       |
| U    | •                              | 2    |       |
| V    |                                | 1    |       |
| W    |                                | 4    |       |
| Х    | 9/16" Screw                    | 4    |       |
| Y    | {<br>∮11111110≻<br>9/16" Screw | 2    |       |
|      |                                |      |       |
| AA   |                                | 4    |       |
| BB   | (F) JUID                       | 1    |       |
| СС   |                                | 1    |       |
| DD   |                                | 2    |       |