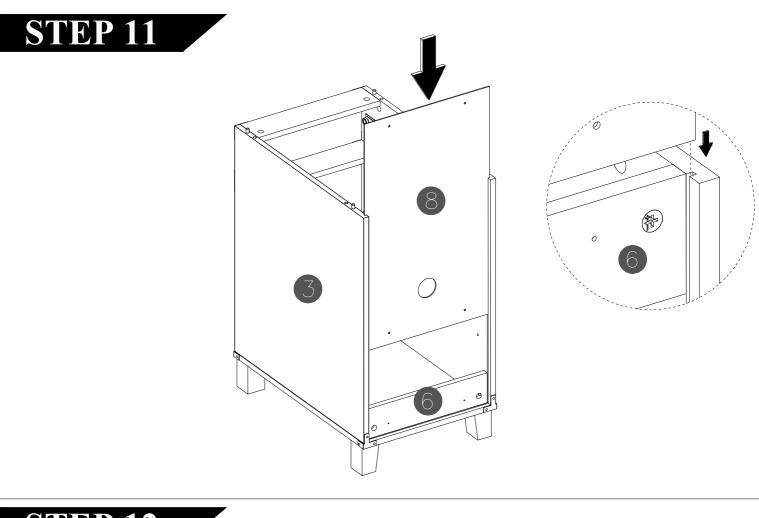

# **STEP 18**

x4pcs

**STEP 22** 

Installation

Do not use power tools for Drawer Bracket

*\_\_\_\_\_\_* 