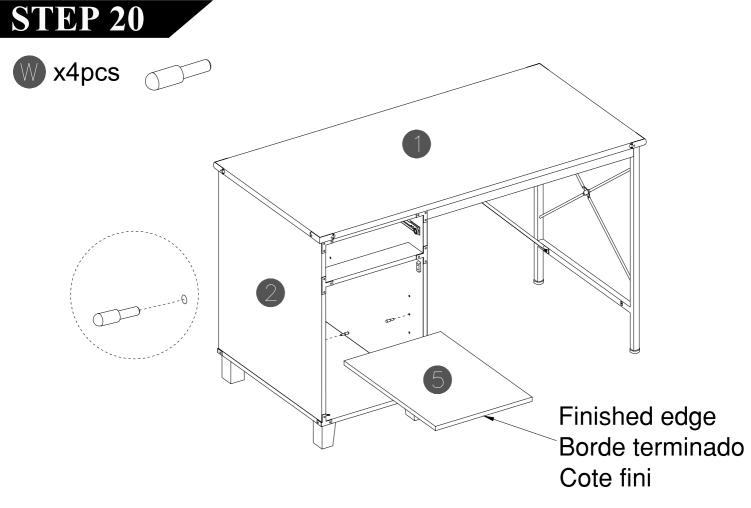

## Maximum weight capacities

MAXIMUM WEIGHT: 200 LBS (91KG)

Use the provided screw, to adjust the balance of the cabinet by attaching it to the bottom of the leg.