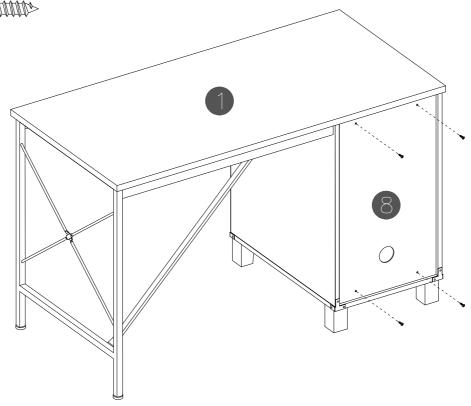

## **STEP 8**

5/6" nail

Peel off the adhesive sticker's protective paper and bond it onto the designated position before secure with nails.