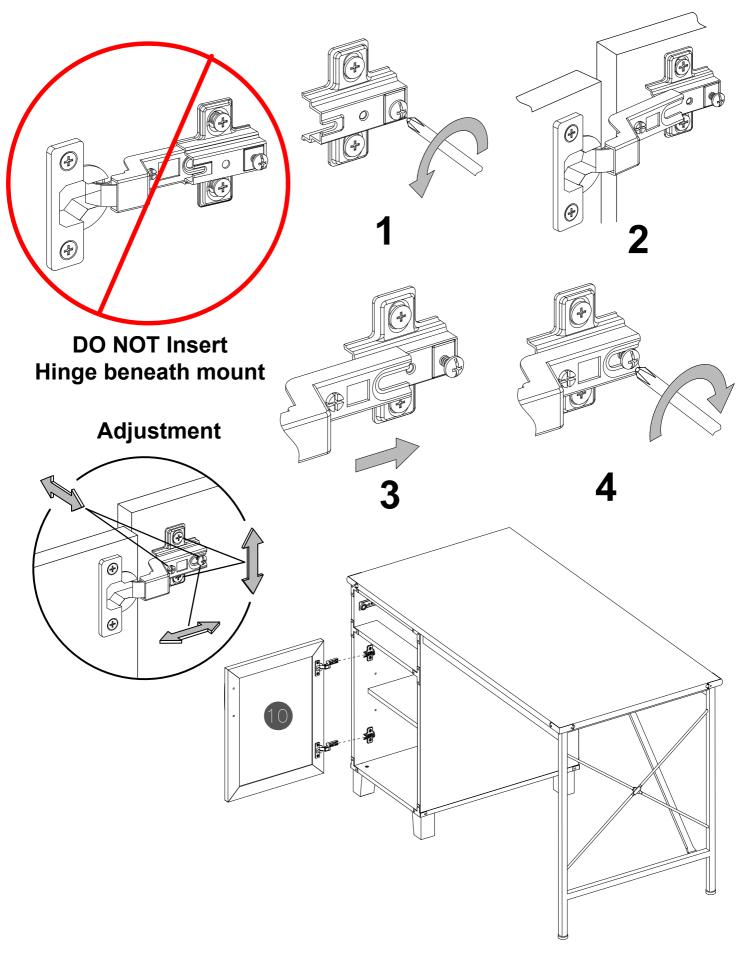

| 2    |       |
| V    |                                | 1    |       |
| W    |                                | 4    |       |
| Х    | 9/16" Screw                    | 4    |       |
| Y    | {<br>∮11111110≻<br>9/16" Screw | 2    |       |
|      |                                |      |       |
| AA   |                                | 4    |       |
| BB   | (F) JUID                       | 1    |       |
| СС   |                                | 1    |       |
| DD   |                                | 2    |       |











## **STEP 8**



5/6" nail





Peel off the adhesive sticker's protective paper and bond it onto the designated position before secure with nails.

























# **STEP 18**



x4pcs













**STEP 22** 

Installation





Do not use power tools for Drawer Bracket









*\_\_\_\_\_\_* 







## Maximum weight capacities

MAXIMUM WEIGHT: 200 LBS (91KG)



Use the provided screw, to adjust the balance of the cabinet by attaching it to the bottom of the leg.

### What is Proposition 65?

Proposition 65 is a California law that requires warning labels on products that may contain one of more than 800-plus chemicals or ingredients that the California Office of Environmental health Hazard Assessment(OEHHA) has deemed to cause cancer or other reproductive toxicity. chemicals and elements on this list include wood dust , brass , and other everyday substances, which can be found in very common household items, such as : lamps , tableware , jewelry , crystal glasses , electric cords , beauty products , automob