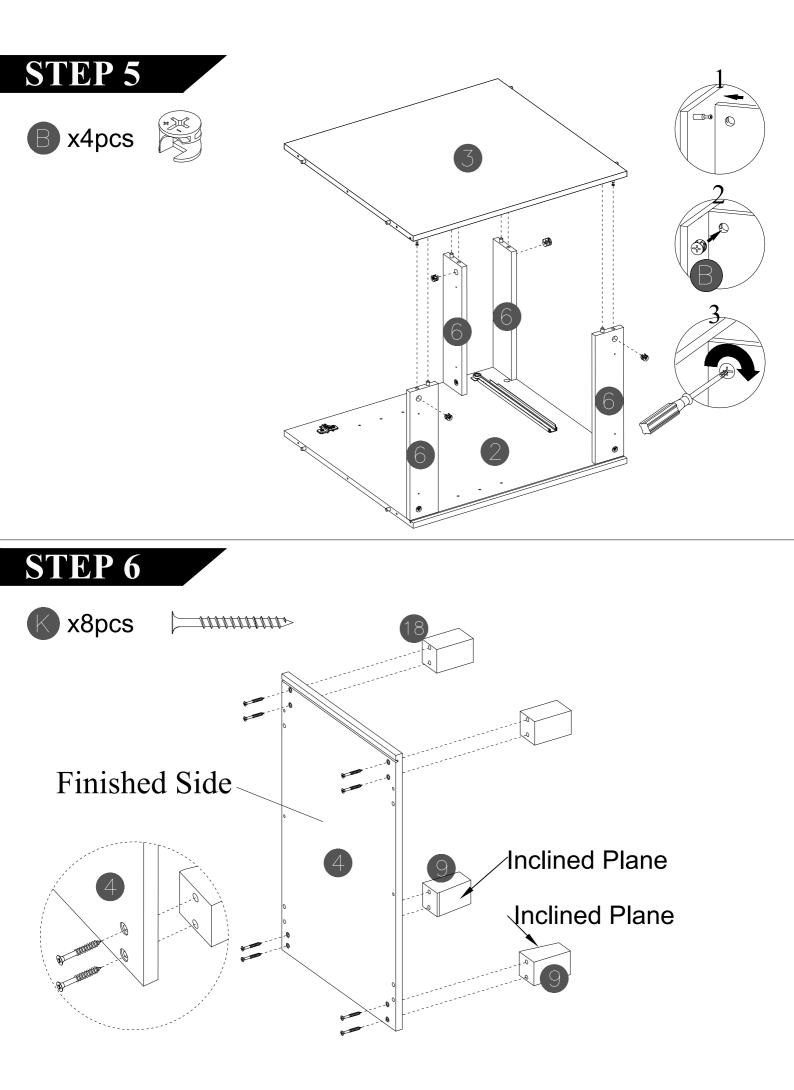

## HARDWARE LIST

| Name | Part                                                                                                                                                                                                                                                                                                                                                                                                                                                                                                                                                                                                                                                                                                                                                                                                                                                                                                                                                                                                                                                                                                                                                                                                                                                                                                                                                                                                                                                                                                                                                                                                                                                                                                                                                                                                                                                                                                                                                                                                                                                                                                                           | Qty. | Spare |
|------|--------------------------------------------------------------------------------------------------------------------------------------------------------------------------------------------------------------------------------------------------------------------------------------------------------------------------------------------------------------------------------------------------------------------------------------------------------------------------------------------------------------------------------------------------------------------------------------------------------------------------------------------------------------------------------------------------------------------------------------------------------------------------------------------------------------------------------------------------------------------------------------------------------------------------------------------------------------------------------------------------------------------------------------------------------------------------------------------------------------------------------------------------------------------------------------------------------------------------------------------------------------------------------------------------------------------------------------------------------------------------------------------------------------------------------------------------------------------------------------------------------------------------------------------------------------------------------------------------------------------------------------------------------------------------------------------------------------------------------------------------------------------------------------------------------------------------------------------------------------------------------------------------------------------------------------------------------------------------------------------------------------------------------------------------------------------------------------------------------------------------------|------|-------|
| A    |                                                                                                                                                                                                                                                                                                                                                                                                                                                                                                                                                                                                                                                                                                                                                                                                                                                                                                                                                                                                                                                                                                                                                                                                                                                                                                                                                                                                                                                                                                                                                                                                                                                                                                                                                                                                                                                                                                                                                                                                                                                                                                                                | 12   | 1     |
| В    | ***                                                                                                                                                                                                                                                                                                                                                                                                                                                                                                                                                                                                                                                                                                                                                                                                                                                                                                                                                                                                                                                                                                                                                                                                                                                                                                                                                                                                                                                                                                                                                                                                                                                                                                                                                                                                                                                                                                                                                                                                                                                                                                                            | 12   | 1     |
| С    |                                                                                                                                                                                                                                                                                                                                                                                                                                                                                                                                                                                                                                                                                                                                                                                                                                                                                                                                                                                                                                                                                                                                                                                                                                                                                                                                                                                                                                                                                                                                                                                                                                                                                                                                                                                                                                                                                                                                                                                                                                                                                                                                | 16   | 1     |
| D    | A REAL                                                                                                                                                                                                                                                                                                                                                                                                                                                                                                                                                                                                                                                                                                                                                                                                                                                                                                                                                                                                                                                                                                                                                                                                                                                                                                                                                                                                                                                                                                                                                                                                                                                                                                                                                                                                                                                                                                                                                                                                                                                                                                                         | 2    |       |
| E    |                                                                                                                                                                                                                                                                                                                                                                                                                                                                                                                                                                                                                                                                                                                                                                                                                                                                                                                                                                                                                                                                                                                                                                                                                                                                                                                                                                                                                                                                                                                                                                                                                                                                                                                                                                                                                                                                                                                                                                                                                                                                                                                                | 2    |       |
| F    |                                                                                                                                                                                                                                                                                                                                                                                                                                                                                                                                                                                                                                                                                                                                                                                                                                                                                                                                                                                                                                                                                                                                                                                                                                                                                                                                                                                                                                                                                                                                                                                                                                                                                                                                                                                                                                                                                                                                                                                                                                                                                                                                | 2    |       |
| G    | ۲/8" Screw                                                                                                                                                                                                                                                                                                                                                                                                                                                                                                                                                                                                                                                                                                                                                                                                                                                                                                                                                                                                                                                                                                                                                                                                                                                                                                                                                                                                                                                                                                                                                                                                                                                                                                                                                                                                                                                                                                                                                                                                                                                                                                                     | 2    | 1     |
| Н    | در المعالي المعالي المعالي المعالي المعالي المعالي (عمال المعالي)<br>1" Screw                                                                                                                                                                                                                                                                                                                                                                                                                                                                                                                                                                                                                                                                                                                                                                                                                                                                                                                                                                                                                                                                                                                                                                                                                                                                                                                                                                                                                                                                                                                                                                                                                                                                                                                                                                                                                                                                                                                                                                                                                                                  | 2    | 1     |
| I    | Contraction of the second seco | 2    |       |
| J    | {<br> ≻<br>1-7/8" Screw                                                                                                                                                                                                                                                                                                                                                                                                                                                                                                                                                                                                                                                                                                                                                                                                                                                                                                                                                                                                                                                                                                                                                                                                                                                                                                                                                                                                                                                                                                                                                                                                                                                                                                                                                                                                                                                                                                                                                                                                                                                                                                        | 6    |       |
| К    | └── <i>1111111111</i> >><br>2" Screw                                                                                                                                                                                                                                                                                                                                                                                                                                                                                                                                                                                                                                                                                                                                                                                                                                                                                                                                                                                                                                                                                                                                                                                                                                                                                                                                                                                                                                                                                                                                                                                                                                                                                                                                                                                                                                                                                                                                                                                                                                                                                           | 14   |       |
| L    | <u></u> 1.1/2" Screw                                                                                                                                                                                                                                                                                                                                                                                                                                                                                                                                                                                                                                                                                                                                                                                                                                                                                                                                                                                                                                                                                                                                                                                                                                                                                                                                                                                                                                                                                                                                                                                                                                                                                                                                                                                                                                                                                                                                                                                                                                                                                                           | 4    |       |
| М    | 9/16" Screw                                                                                                                                                                                                                                                                                                                                                                                                                                                                                                                                                                                                                                                                                                                                                                                                                                                                                                                                                                                                                                                                                                                                                                                                                                                                                                                                                                                                                                                                                                                                                                                                                                                                                                                                                                                                                                                                                                                                                                                                                                                                                                                    | 5    |       |
| N    | 1/2" Screw                                                                                                                                                                                                                                                                                                                                                                                                                                                                                                                                                                                                                                                                                                                                                                                                                                                                                                                                                                                                                                                                                                                                                                                                                                                                                                                                                                                                                                                                                                                                                                                                                                                                                                                                                                                                                                                                                                                                                                                                                                                                                                                     | 4    |       |
| 0    | 5/6" nail                                                                                                                                                                                                                                                                                                                                                                                                                                                                                                                                                                                                                                                                                                                                                                                                                                                                                                                                                                                                                                                                                                                                                                                                                                                                                                                                                                                                                                                                                                                                                                                                                                                                                                                                                                                                                                                                                                                                                                                                                                                                                                                      | 32   | 4     |

| Name | Part                           | Qty. | Spare |
|------|--------------------------------|------|-------|
| Р    |                                | 2    |       |
| Q    | · · ·                          | 2    |       |
| R    | THE                            | 8    |       |
| S    |                                | 4    |       |
| Т    | •                              | 2    |       |
| U    | •                              | 2    |       |
| V    |                                | 1    |       |
| W    |                                | 4    |       |
| Х    | 9/16" Screw                    | 4    |       |
| Y    | {<br>∮11111110≻<br>9/16" Screw | 2    |       |
|      |                                |      |       |
| AA   |                                | 4    |       |
| BB   | (F) JUID                       | 1    |       |
| СС   |                                | 1    |       |
| DD   |                                | 2    |       |

## Maximum weight capacities

MAXIMUM WEIGHT: 200 LBS (91KG)

Use the provided screw, to adjust the balance of the cabinet by attaching it to the bottom of the leg.