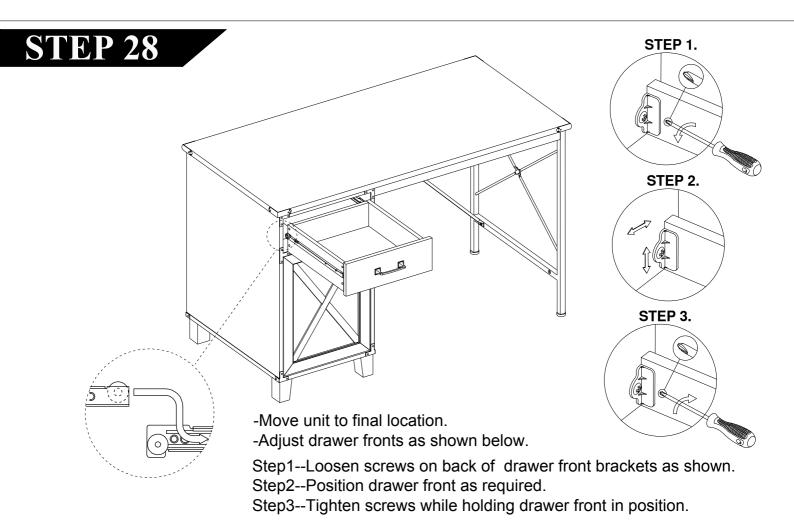

| 1    |       |
| W    |                                | 4    |       |
| Х    | 9/16" Screw                    | 4    |       |
| Y    | {<br>∮11111110≻<br>9/16" Screw | 2    |       |
|      |                                |      |       |
| AA   |                                | 4    |       |
| BB   | (F) JUID                       | 1    |       |
| СС   |                                | 1    |       |
| DD   |                                | 2    |       |











## **STEP 8**



5/6" nail





Peel off the adhesive sticker's protective paper and bond it onto the designated position before secure with nails.

























# **STEP 18**



x4pcs













**STEP 22** 

Installation





Do not use power tools for Drawer Bracket









*\_\_\_\_\_\_* 







## Maximum weight capacities

MAXIMUM WEIGHT: 200 LBS (91KG)



Use the provided screw, to adjust the balance of the cabinet by attaching it to the bottom of the leg.

### What is Proposition 65?

Proposition 65 is a California law that requires warning labels on products that may contain one of more than 800-plus chemicals or ingredients that the California Office of Environmental health Hazard Assessment(OEHHA) has deemed to cause cancer or other reproductive toxicity. chemicals and elements on this list include wood dust , brass , and other everyday substances, which can be found in very common household items, such as : lamps , tableware , jewelry , crystal glasses , electric cords , beauty products , automobiles , and furniture.

### Why Did I Find a Proposition 65 Warning on My Hom