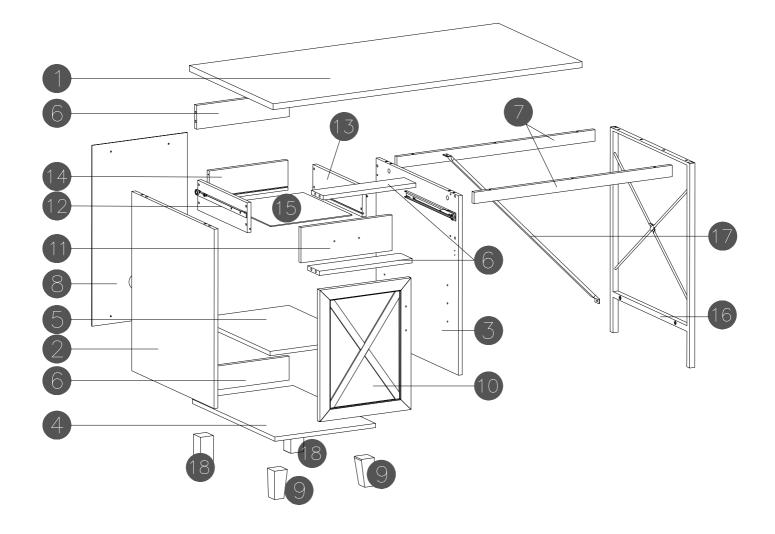

# **ASSEMBLY INSTRUCTIONS**

## ITEM#: OF1301

Important Safety Instructions:

- Please read all instructions before beginning assembly
- Please make sure receive all the parcels to start the assembly
- For your safety and convenience, assembly by two people is recommended
- Use the parts and hardware lists to identify and separate each of the components included
- Save all packing materials until assembly is completed to avoid the accidental discarding of smaller parts or hardware
- Use of power tools is not recommand



### THANK YOU FOR PURCHASING





## HARDWARE LIST

| Name | Part