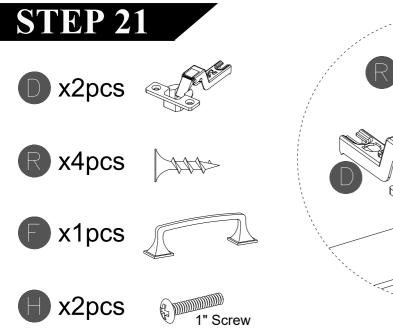

2    |       |
| U    | •                              | 2    |       |
| V    |                                | 1    |       |
| W    |                                | 4    |       |
| Х    | 9/16" Screw                    | 4    |       |
| Y    | {<br>∮11111110≻<br>9/16" Screw | 2    |       |
|      |                                |      |       |
| AA   |                                | 4    |       |
| BB   | (F) JUID                       | 1    |       |
| СС   |                                | 1    |       |
| DD   |                                | 2    |       |











## **STEP 8**



5/6" nail





Peel off the adhesive sticker's protective paper and bond it onto the designated position before secure with nails.

























# **STEP 18**



x4pcs













**STEP 22** 

Installation





Do not use power tools for Drawer Bracket









*\_\_\_\_\_\_* 







## Maximum weight capacities

MAXIMUM WEIGHT: 200 LBS (91KG)



Use the provided screw, to adjust the balance of the cabinet by attaching it to the bottom of the leg.

### What is Proposition 65?

Proposition 65 is a California law that requires warning labels on products that may contain one of more than 800-plus chemicals or ingredients that the California Office of Environmental health Hazard Assessment(OEHHA) has deemed to cause cancer or other reproductive toxicity. chemicals and elements on this list include wood dust , brass , and other everyday substances, which can be found in very common household items, such as : lamps , tableware , jewelry , crystal glasses , electric