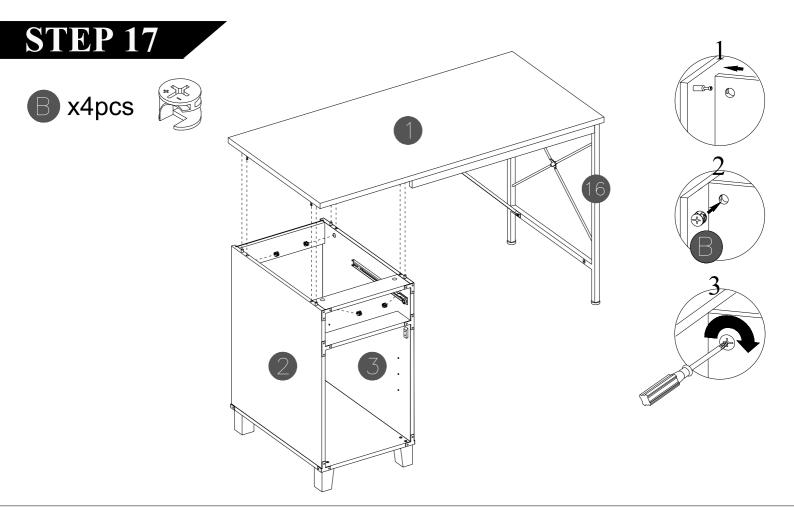

# **STEP 18**

x4pcs

**STEP 22** 

Installation

Do not use power tools for Drawer Bracket

*\_\_\_\_\_\_* 