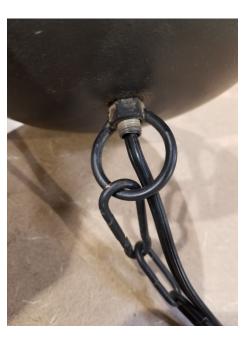

## THIS LIGHT WILL TAKE 2 PEOPLE TO INSTALL. SOMEONE MUST SUPPORT THE LIGHT WHILE THE CHAIN IS REMOVED

Remove Chain From Cap With Clip

Unscrew Ring and Slide down wire.

Remove 2 Screws On Sides and slide cap down the wire. Be sure you keep the wire going through the cap Hole before you proceed to next step.

Slide Cap Back Up The Wire And Screw The 2 Screws On The Sides Back In

Slide The Ring Back Up The Wire And Screw Back On Threaded Rod.

Connect The Chain Back To The Cap & Enjoy