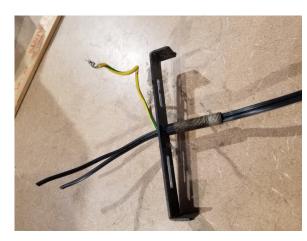

Screw Bracket To Ceiling and Wire to House.

The Yellow Wire is Your House Earth Ground

The Black wire with writing goes to your Hot Wire

"BLACK" Of Your House

The Wire With No Writing Does to the Neutral

Wire "White" Of Your House