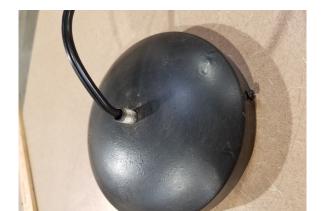

## THIS LIGHT WILL TAKE 2 PEOPLE TO INSTALL. SOMEONE MUST SUPPORT THE LIGHT WHILE THE CHAIN IS REMOVED

Remove Chain From Cap With Clip

Unscrew Ring and Slide down wire.

Remove 2 Screws On Sides and slide cap down the wire. Be sure you keep the wire going through the cap Hole before you proceed to next step.