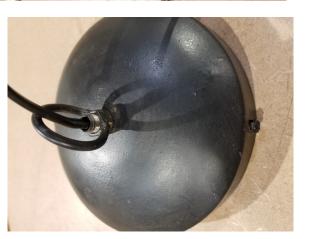

## THIS LIGHT WILL TAKE 2 PEOPLE TO INSTALL. SOMEONE MUST SUPPORT THE LIGHT WHILE THE CHAIN IS REMOVED

Remove Chain From Cap With Clip

Unscrew Ring and Slide down wire.

Remove 2 Screws On Sides and slide cap down the wire. Be sure you keep the wire going through the cap Hole before you proceed to next step.

Slide Cap Back Up The Wire And Screw The 2 Screws On The Sides Back In

Slide The Ring Back Up The Wire And Screw Back On Threaded Rod.

Connect The Chain Back To The Cap & Enjoy