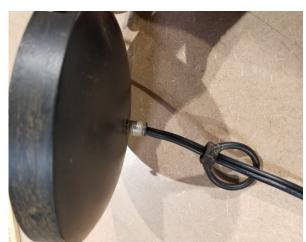

## THIS LIGHT WILL TAKE 2 PEOPLE TO INSTALL. SOMEONE MUST SUPPORT THE LIGHT WHILE THE CHAIN IS REMOVED

Remove Chain From Cap With Clip

Unscrew Ring and Slide down wire.

Remove 2 Screws On Sides and slide cap down the wire. Be sure you keep the wire going through the cap Hole before you proceed to next step.