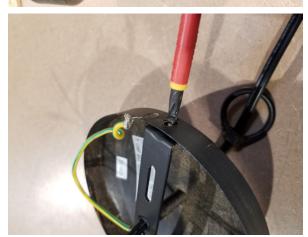

Screw Bracket To Ceiling and Wire to House.

The Yellow Wire is Your House Earth Ground

The Black wire with writing goes to your Hot Wire

"BLACK" Of Your House

The Wire With No Writing Does to the Neutral

Wire "White" Of Your House