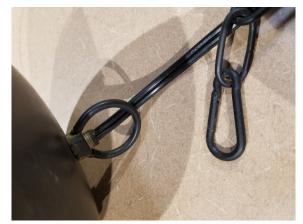

## THIS LIGHT WILL TAKE 2 PEOPLE TO INSTALL. SOMEONE MUST SUPPORT THE LIGHT WHILE THE CHAIN IS REMOVED

Remove Chain From Cap With Clip

Unscrew Ring and Slide down wire.

Remove 2 Screws On Sides and slide cap down the wire. Be sure you keep the wire going through the cap Hole before you proceed to next step.