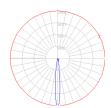

# Light distribution —

Direct

Luminaire weight —

9.68 lbs / 4.39 kg

Warranty 5 year limited warranty

Red = Max Cd. Through Vertical plane
Blue = Max Cd. Through Horizontal plane