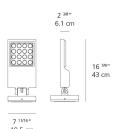

umption                  | 37W                   |
| Led type                           | 35W C.O.B.*           |
| CCT (Correlated Color Temperature) | 3000K                 |
| CRI (Color Rendering Index)        | >80                   |
| Life expectancy                    | 50000Hrs              |
| Control type                       | On/Off                |
| Input Voltage                      | 120-277V              |
| Driver                             | ROAL - 1 x RSLD035-16 |
| BUG Rating                         | B2-U0-G0              |

#### Features & Accessories

- Adjustment range: rotation on base +/-180°, body tilt +/-90°
- Electronic driver integrated
- Standard non dimmable
- For dimming options, please consult with your Artemide Sales Representative

## Dimensions ==



#### 1 Box

Packaging =

1 x 23-11/16" x 9-9/16" x 14-11/16" / 12.21 lbs - 60 cm x 24 cm x 37.1 cm / 5.54 kg

# Light distribution —

Direct



Luminaire weight —

9.68 lbs / 4.39 kg

Warranty 5 year limited warranty

Red = Max Cd. Through Vertical plane
Blue = Max Cd. Through Horizontal plane