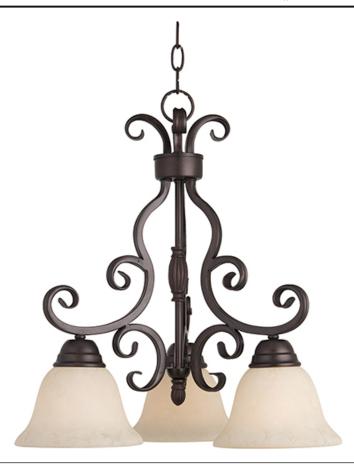

### PRODUCT DESCRIPTION

This decorative classic in Oil Rubbed Bronze finish is both dramatic and subtle, with or without shades.

#### **FINISHES OPTION**

Oil Rubbed Bronze

# GLASS

Frosted Ivory FI