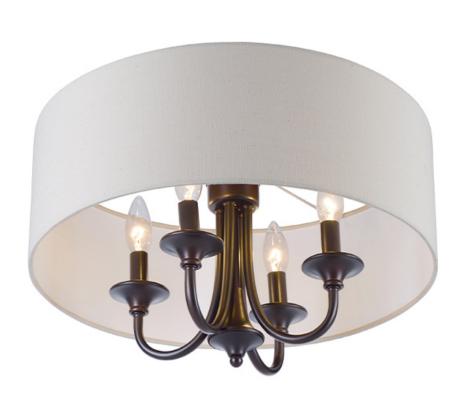

#### PRODUCT DESCRIPTION

This current trend collection of drum shade lighting is available in your choice of Oatmeal with Oil Rubbed Bronze or White Linen with Satin Nickel frames. This collection works in wide variety of decor styles from traditional to contemporary and comes at a very attractive price.

#### LAMPING

INPUT VOLTAGE : 120V

BULB : 4 x 60W Incandescent E12 Candelabra , 240W Total

BULB INCLUDED : (Not Included)

DIMMABLE : Yes

## MATERIAL

Steel, Fabric