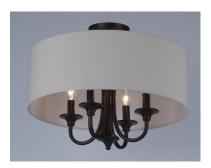

#### PRODUCT DESCRIPTION

This current trend collection of drum shade lighting is available in your choice of Oatmeal with Oil Rubbed Bronze or White Linen with Satin Nickel frames. This collection works in wide variety of decor styles from traditional to contemporary and comes at a very attractive price.

#### LAMPING

INPUT VOLTAGE : 120V

BULB : 4 x 60W Incandescent E12 Candelabra , 240W Total

BULB INCLUDED : (Not Included)

DIMMABLE : Yes

## MATERIAL

Steel, Fabric