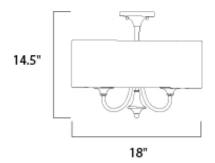

## **MEASUREMENTS**

DIMENSION : 18" L x 18" W x 14.5" H
CANOPY : 4.75" W x 1.97" H x 4.75" L

HANGING WEIGHT : 5.9 lb