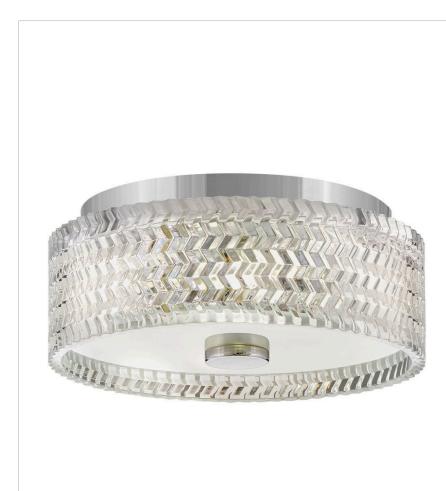

## ELLE

5041CM

SMALL FLUSH MOUNT

Traditional elegance with a modern edge defines Elle's graceful design. Rich chevron cut glass provides interesting light refraction and is a dramatic focal point whether the light is on or off. The gleaming metal finish adds to the glam design that gives a touch of radiance to any space.

| DETAILS   |                                |
|-----------|--------------------------------|
| FINISH:   | Chrome                         |
| MATERIAL: | Steel                          |
| GLASS:    | Clear Chevron & Etched<br>Lens |
| DIMMABLE: | No                             |