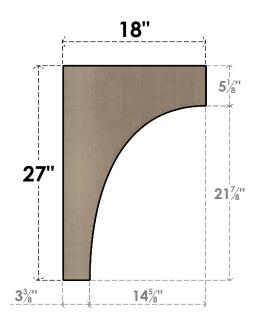

### SIDE PROFILE

#### ITEM NUMBER: CORU09X18X27HUNRCPR

9"W X 18"D X 27"H SERIES 2 CLASSIC HUNTINGTON ROUGH CEDAR TIMBERTHANE FAUX WOOD CORBEL, PRIMED