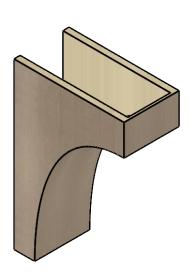

# **ISOMETRIC**

**EKENA MILLWORK** 2300 WEST MAIN ST. CLARKSVILLE, TX 75426 TOLL FREE: 866-607-0453 WWW.EKENAMILLWORK.COM

GENERATED DATE: 01/27/2023

- 1. INSTALLATION TO BE COMPLETED IN ACCORDANCE WITH MANUFACTURER'S SPECIFICATIONS.

#### ITEM NUMBER: CORU09X18X27HUNRCPR

9"W X 18"D X 27"H SERIES 2 CLASSIC HUNTINGTON ROUGH CEDAR TIMBERTHANE FAUX WOOD CORBEL, PRIMED