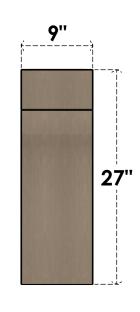

## FRONT PROFILE

#### ITEM NUMBER: CORU09X18X27HUNRCPR

9"W X 18"D X 27"H SERIES 2 CLASSIC HUNTINGTON ROUGH CEDAR TIMBERTHANE FAUX WOOD CORBEL, PRIMED