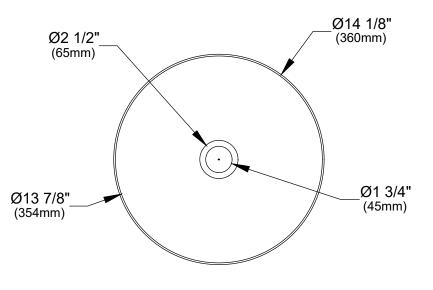

## Model: CCV200

Shown in Brushed Copper

| Series               | Cinox                 |
|----------------------|-----------------------|
| Material             | T-304 Stainless Steel |
| Installation Type    | Vessel                |
| Configuration/Style  | Round Vessel          |
| Finish               | Brushed               |
| Overall Dimensions   | Ø14 1/8" x 4 3/8"     |
| Bowl Dimensions      | Ø13 7/8" x 3 1/2"     |
| Drain Size           | 1 3/4"                |
| Template Included    | No                    |
| Clips Included       | No                    |
| Accessories Included | Pop-up drain - PU25   |
| Resistant to         | Stains, heat          |
| Drain Location       | Center                |