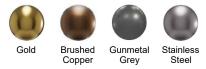

## Model: CCV200

Shown in Brushed Copper

| Series               | Cinox                 |
|----------------------|-----------------------|
| Material             | T-304 Stainless Steel |
| Installation Type    | Vessel                |
| Configuration/Style  | Round Vessel          |
| Finish               | Brushed               |
| Overall Dimensions   | Ø14 1/8" x 4 3/8"     |
| Bowl Dimensions      | Ø13 7/8" x 3 1/2"     |
| Drain Size           | 1 3/4"                |
| Template Included    | No                    |
| Clips Included       | No                    |
| Accessories Included | Pop-up drain - PU25   |
| Resistant to         | Stains, heat          |
| Drain Location       | Center                |