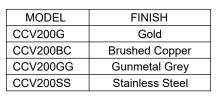

## Model: CCV200

Shown in Brushed Copper

| Series               | Cinox                 |
|----------------------|-----------------------|
| Material             | T-304 Stainless Steel |
| Installation Type    | Vessel                |
| Configuration/Style  | Round Vessel          |
| Finish               | Brushed               |
| Overall Dimensions   | Ø14 1/8" x 4 3/8"     |
| Bowl Dimensions      | Ø13 7/8" x 3 1/2"     |
| Drain Size           | 1 3/4"                |
| Template Included    | No                    |
| Clips Included       | No                    |
| Accessories Included | Pop-up drain - PU25   |
| Resistant to         | Stains, heat          |
| Drain Location       | Center                |