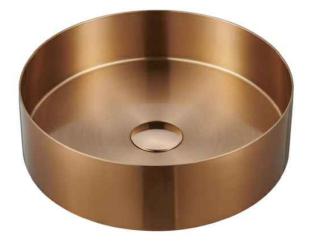

## Model: CCV200

Shown in Brushed Copper

| Series               | Cinox                 |
|----------------------|-----------------------|
| Material             | T-304 Stainless Steel |
| Installation Type    | Vessel                |
| Configuration/Style  | Round Vessel          |
| Finish               | Brushed               |
| Overall Dimensions   | Ø14 1/8" x 4 3/8"     |
| Bowl Dimensions      | Ø13 7/8" x 3 1/2"     |
| Drain Size           | 1 3/4"                |
| Template Included    | No                    |
| Clips Included       | No                    |
| Accessories Included | Pop-up drain - PU25   |
| Resistant to         | Stains, heat          |
| Drain Location       | Center                |