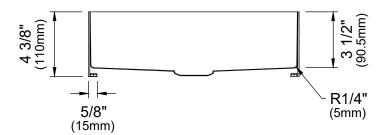

## Model: CCV200

Shown in Brushed Copper

| Series               | Cinox                 |
|----------------------|-----------------------|
| Material             | T-304 Stainless Steel |
| Installation Type    | Vessel                |
| Configuration/Style  | Round Vessel          |
| Finish               | Brushed               |
| Overall Dimensions   | Ø14 1/8" x 4 3/8"     |
| Bowl Dimensions      | Ø13 7/8" x 3 1/2"     |
| Drain Size           | 1 3/4"                |
| Template Included    | No                    |
| Clips Included       | No                    |
| Accessories Included | Pop-up drain - PU25   |
| Resistant to         | Stains, heat          |
| Drain Location       | Center                |