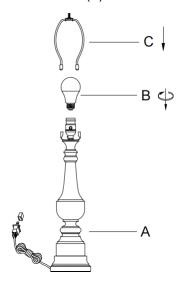

## **Assembly Instruction:**

Step 1. Unpack and place all parts on a surface or floor.

Step 2. Securely attach light bulb (B) to the socket neck of lamp body (A), then insert the harp ends (C) into the saddle of the lamp body's socket neck (A).