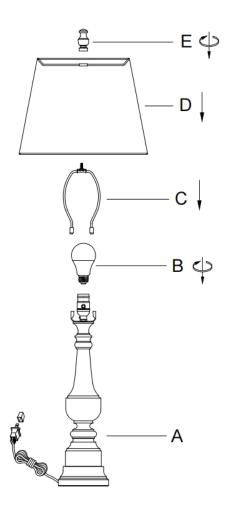

# **Component List**

| Part | Components | Description                                   | Qty |
|------|------------|-----------------------------------------------|-----|
| Code |            |                                               |     |
| А    |            | Lamp Bodies with Socket Necks and Clear Cords | 2   |
| В    |            | 9W LED bulbs<br>(included)                    | 2   |
| С    |            | Harps                                         | 2   |
| D    |            | Shades                                        | 2   |
| Е    |            | Finials                                       | 2   |

## **Assembly Instruction:**

Step 1. Unpack and place all parts on a surface or floor.

Step 2. Securely attach light bulb (B) to the socket neck of lamp body (A), then insert the harp ends (C) into the saddle of the lamp body's socket neck (A).

Step 3. Place the shade (D) over the harp (C).

Step 4. Secure the shade (D) by turning the finial (E) onto the harp top (C) clockwise until tight.

Step 5. Assembly is completed.