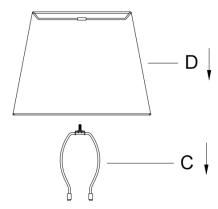

Step 3. Place the shade (D) over the harp (C).

Step 4. Secure the shade (D) by turning the finial (E) onto the harp top (C) clockwise until tight.

Step 5. Assembly is completed.