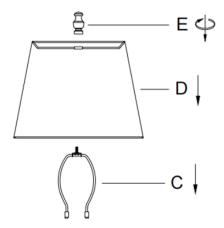

Step 3. Place the shade (D) over the harp (C).

Step 4. Secure the shade (D) by turning the finial (E) onto the harp top (C) clockwise until tight.

Step 5. Assembly is completed.