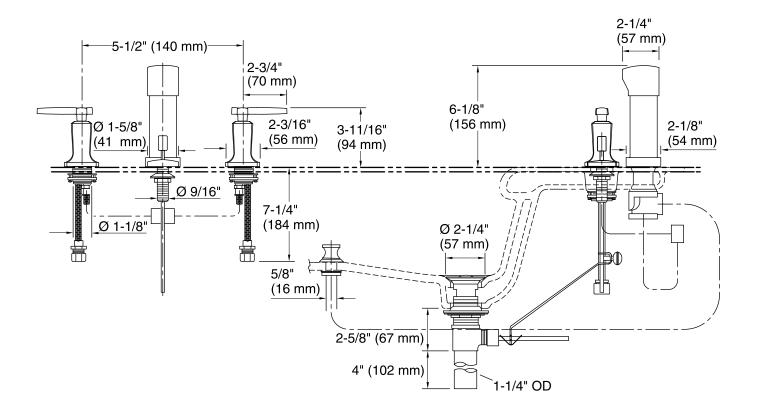

installation.
- Vertical spray.
- Fixture-mount transfer valve/vacuum breaker.
- Available with lever handles.
- Quarter-turn washerless ceramic disc valves.

### Material

- Metal construction.
- Brass valve bodies.



### Codes/Standards ASME A112.18.1/CSA B125.1 ASSE 1001

# **KOHLER® Faucet Lifetime Limited Warranty**

See website for detailed warranty information.

### **Available Colors/Finishes**

Color tiles intended for reference only.

| Color | Code | Description              |
|-------|------|--------------------------|
|       | CP   | Polished Chrome          |
|       | SN   | Vibrant® Polished Nickel |
|       | AF   | Vibrant® French Gold     |
|       | BN   | Vibrant® Brushed Nickel  |
|       | BV   | Vibrant® Brushed Bronze  |





### Margaux® Bidet Faucet K-16238-4



### **Technical Information**

All product dimensions are nominal.

### **Notes**

Install this product according to the installation instructions.