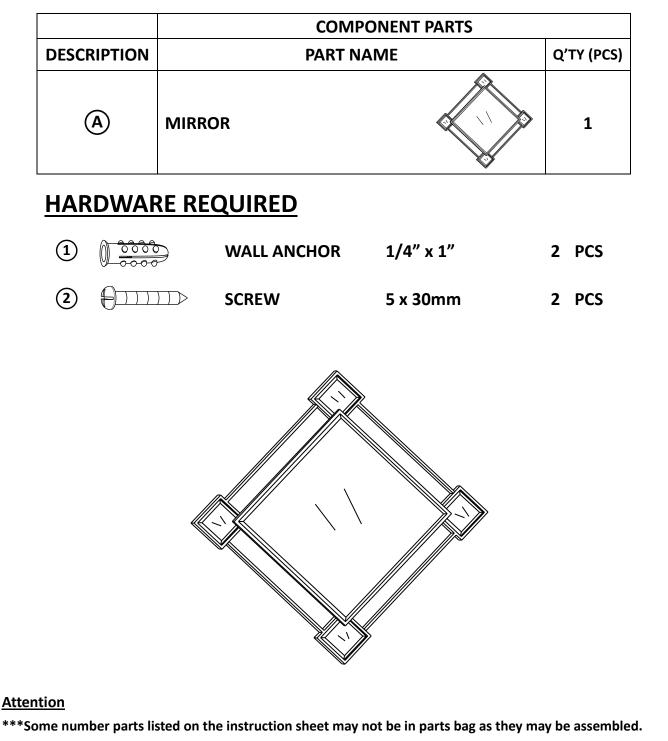

## MODEL#97467

Thank you for purchasing this quality product. Be sure to check all packing material carefully for small parts which may have come loose inside the carton during shipment. Separate, identify and count all parts and metal hardware. Compare with parts list to be sure all parts are present. If any part(s) are missing or damaged, please contact your local furniture dealer. For efficient and speedy service, please indicate the model number and code letter of part(s) needed.