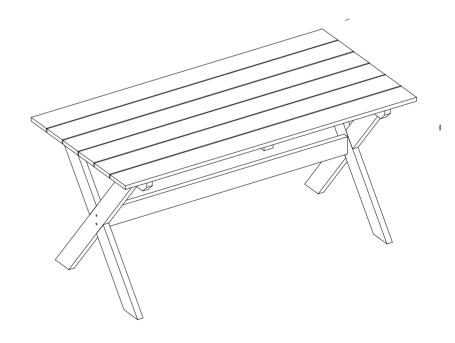

vent scratching the finish during assembly
- \* This item may require periodic tightening

### Part List and Hardware List

| PIECE | DESCRIPTION      | PICTURE  | QUANTITY |
|-------|------------------|----------|----------|
| А     | Leg              |          | 4X       |
| В     | Cross bar of leg |          | 1X       |
| С     | Top table        |          | 1X       |
| D     | Screw            | 0        | 4X       |
| Е     | Allen bolt       |          | 4X       |
| H1    | Eru M8           | <b>©</b> | 4X       |
| H2    | Washer           | 0        | 4X       |
| Н3    | French M13       |          | 1X       |
| H4    | Allen key        | 5 mm     | 1X       |
| H5    | Allen key        | 4 mm     | 1X       |

Model# PAT7021A

Product Dimensions:31.5" W x 63" D x 29.5" H



# **PREPARATION**

Before beginning assembly of product, make sure all parts are present. Compare parts with package contents list and hardware contents list. If any part is missing or damaged, do not attempt to assemble the product.

Estimated Assembly Time: 30 minutes.

Tools Required for Assembly (included): Allen Key





Step 1
Attached (A) to (B), (C), Using (D) tighten.(E) & (H1) tighten with H3,H4,H5,insert (H2) between (E) & (H1)