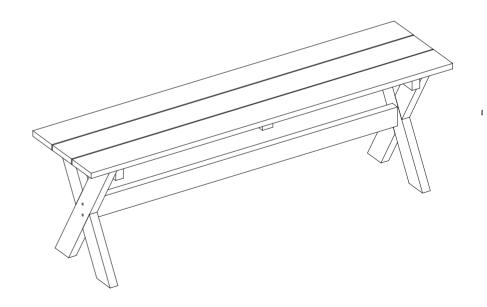

to prevent scratching the finish during assembly
- \* This item may require periodic tightening

### Part List and Hardware List

| PIECE | DESCRIPTION      | PICTURE | QUANTITY |
|-------|------------------|---------|----------|
| А     | Leg              |         | 4X       |
| В     | Cross bar of leg |         | 1X       |
| С     | Seat frame       | ET THE  | 1X       |
| D     | Screw            | 0       | 4X       |
| Е     | Allen bolt       |         | 4X       |
| H1    | Eru M8           |         | 4X       |
| H2    | Washer           | 0       | 4X       |
| Н3    | French M13       | <u></u> | 1X       |
| H4    | Allen key        | 4 mm    | 1X       |
| H5    | Allen key        | 5 mm    | 1X       |

Model# PAT7021

Product Dimensions: 55.12" W x 13.78" D x 17.72" H



## **PREPARATION**

Before beginning assembly of product, make sure all parts are present. Compare parts with package contents list and hardware contents list. If any part is missing or damaged, do not attempt to assemble the product.

Estimated Assembly Time: 20 minutes.

Tools Required for Assembly (included): Allen Key





Step 1
Attached (A) to (B),(C), Using(D) tighten.E & H1 tighten with (H3),(H4),(H5),insert (H2) between (E) & (H1)

### **CARE AND MAINTENANCE**

Store outdoor furniture indoors or cover well when not in use.

Remove wooden furniture from standing water. Dust regularly with small brush or vacuum Spills should be taken care of immediately before they harden or stain with a slightly dampened sponge.



### **NOTICE**

- \* Please make sure that you have all parts ind