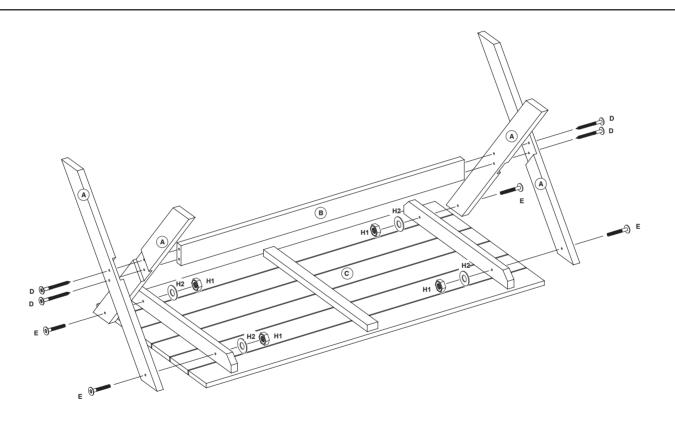

Estimated Assembly Time: 30 minutes.

Tools Required for Assembly (included): Allen Key

Step 1
Attached (A) to (B), (C), Using (D) tighten.(E) & (H1) tighten with H3,H4,H5,insert (H2) between (E) & (H1)