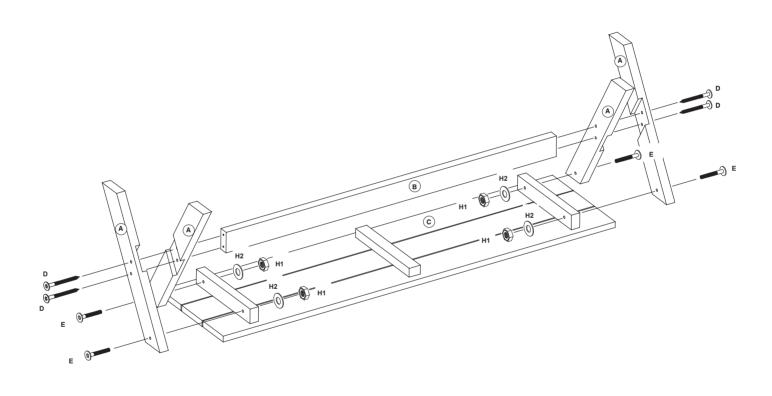

Estimated Assembly Time: 20 minutes.

Tools Required for Assembly (included): Allen Key

Step 1
Attached (A) to (B),(C), Using(D) tighten.E & H1 tighten with (H3),(H4),(H5),insert (H2) between (E) & (H1)