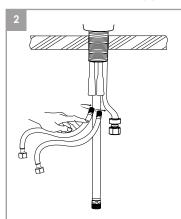

# **FAUCET INSTALLATION**

Ensure there is a Ø35mm through-hole on the kitchen counter. Remove the mounting nut (A) and washer (B) from the threaded shroud (C).

Connect braided supply hoses to faucet female outlets, secure firmly by hand until hose is snug to pipe.

Position faucet on the installation surface. Fit flexible hoses through hole on countertop or sink.

Slide washer and thread the mounting nut onto threaded shroud. Turn faucet to desired handle position. Securely tighten clamp screws (E).