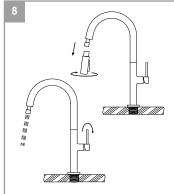

Connect hot and cold water lines to the inlet pipe and tighten with a wrench until snug. Do not over tight.

Unscrew spray head by hand. Hold the tip of the spray hose down and turn on the faucet and let the water run 60 seconds to flush any debris, the re-connect spray head. Ensure gasket is present.