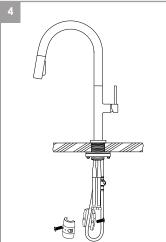

Connect pullout hose to quick connect and insert weight (loose-install).

Secure weight on lowest vertical point on pull-out hose side. (not on quick connect side)

Before connecting supply hose, flush supply valves to clear any debris. Place a bucket underneath valves and run water for 5 to 10 seconds. Turn water off.

Connect hot and cold water lines to the inlet pipe and tighten with a wrench until snug. Do not over tight.

Unscrew spray head by hand. Hold the tip of the spray hose down and turn on the faucet and let the water run 60 seconds to flush any debris, the re-connect spray head. Ensure gasket is present.