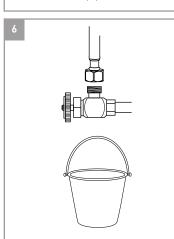

Connect pullout hose to quick connect and insert weight (loose-install).

Secure weight on lowest vertical point on pull-out hose side. (not on quick connect side)

Before connecting supply hose, flush supply valves to clear any debris. Place a bucket underneath valves and run water for 5 to 10 seconds. Turn water off.