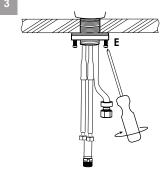

Position faucet on the installation surface. Fit flexible hoses through hole on countertop or sink.

Slide washer and thread the mounting nut onto threaded shroud. Turn faucet to desired handle position. Securely tighten clamp screws (E).