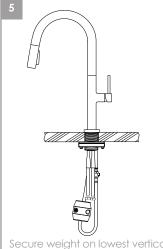

Connect pullout hose to quick connect and insert weight (loose-install).

Secure weight on lowest vertical point on pull-out hose side. (not on quick connect side)

Before connecting supply hose, flush supply valves to clear any debris. Place a bucket underneath valves and run water for 5 to 10 seconds. Turn water off.