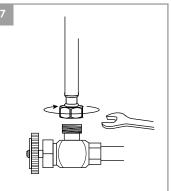

Connect hot and cold water lines to the inlet pipe and tighten with a wrench until snug. Do not over tight.

Unscrew spray head by hand. Hold the tip of the spray hose down and turn on the faucet and let the water run 60 seconds to flush any debris, the re-connect spray head. Ensure gasket is present.