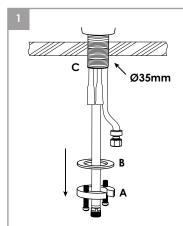

# **FAUCET INSTALLATION**

Ensure there is a Ø35mm through-hole on the kitchen counter. Remove the mounting nut (A) and washer (B) from the threaded shroud (C).

Connect braided supply hoses to faucet female outlets, secure firmly by hand until hose is snug to pipe.