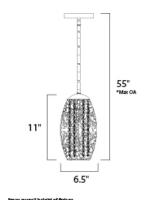

### **MEASUREMENTS**

DIMENSION : 6.5" L x 6.5" W x 11" H

MAX OAH : 55" OAH

CANOPY : 6" W x 0.75" H x 6" L

HANGING WEIGHT : 3.04 lb

**LAMPING** 

INPUT VOLTAGE : 120V : 750 Rated LUMENS

BULB : 1 x 40W Xenon G9 , 40W Total