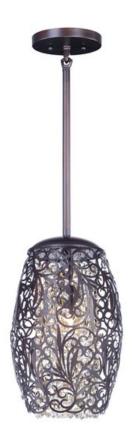

## **PRODUCT DESCRIPTION**

The Arabesque collection's intricate patterns are formed in metal and finished in Golden Silver. Strands of crystal beads add sparkle as they shimmer through the Xenon lamps. Unique oval-shaped pendants add a touch of class to any room.