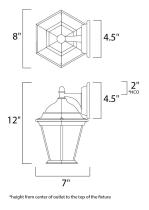

## MEASUREMENTS

| DIMENSION      | :     |
|----------------|-------|
| BACK PLATE     | :     |
| HANGING WEIGHT | :     |
| LAMPING        |       |
| INPUT VOLTAGE  | : 120 |
| BULB           | :1x   |
| BULB INCLUDED  | : (No |
| DIMMABLE       | : Yes |
|                |       |

: 8" W x 12" H x 7" Ext

- : 4.5" W x 4.5" H x 2" HCO : 2.58 lb

20V x 60W Incandescent E26 Medium, 60W Total Not Included)