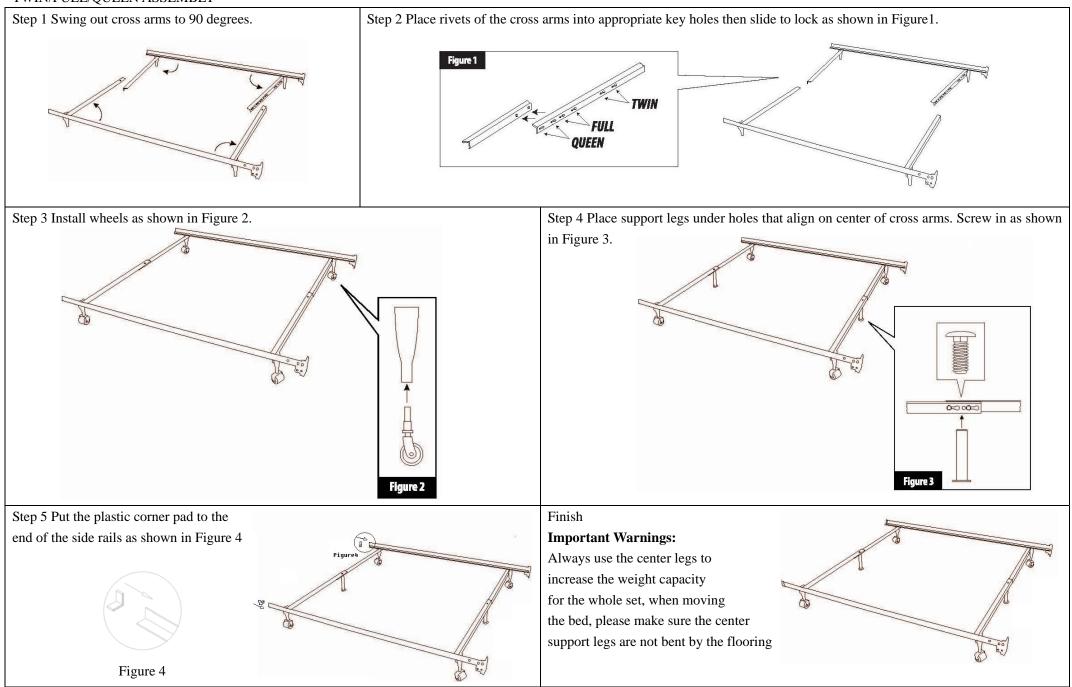

| F              |       | Wheels With Brake                  | 2   |
| <b>Important Notice:</b><br>This item designed to universal for TWIN/FULL/QUEEN three size.<br>Please follow the steps to get your desired size; | Hardware Parts |       |                                    |     |
|                                                                                                                                                  | Parts ID       | Image | Description                        | Qty |
|                                                                                                                                                  | 1              |       | Bolt 15mm                          | 2   |

## TWIN/FULL/QUEEN ASSEMBLY