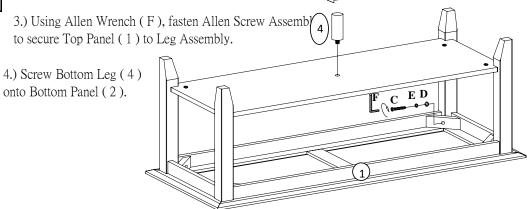

#### HARDWARE

NEEDED

1.) Place Leg Assembly onto Top Panel (1).

C x 4
D x 4
E x 4
F x 1

2.) Assemble Allen Screws ( C ) with Spring Washer ( E ) and Flat Washer ( D) in order as shown.