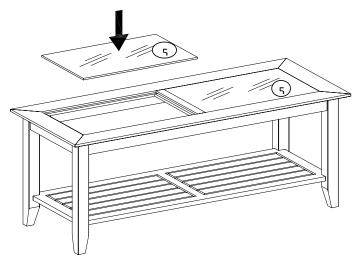

#### STEP 3

- 1.) Carefully place Glass Panels (5) onto table top.
- 2.) Enjoy your new quality piece of furniture for years to come!