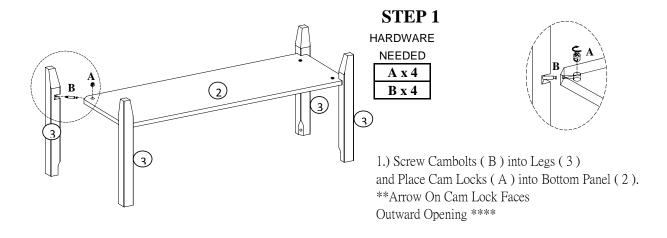

#### STEP 2

#### HARDWARE

NEEDED

1.) Place Leg Assembly onto Top Panel (1).

C x 4
D x 4
E x 4
F x 1

2.) Assemble Allen Screws ( C ) with Spring Washer ( E ) and Flat Washer ( D) in order as shown.