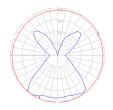

## Light distribution

Diffused

Red = Max Cd. Through Vertical plane Blue = Max Cd. Through Horizontal plane