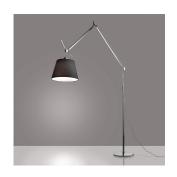

# TLM0111

#### Colors & Finishes =

Aluminum (Body & Base)

#### Materials =

- Arm structure in extruded aluminum
- Joints and tension control knobs in polished die-cast aluminum
- Tension cables in stainless steel
- Floor support stem in extruded aluminum
- Weighted steel base with stamped aluminum

#### Features & Accessories =

• Fully adjustable articulated arm structure