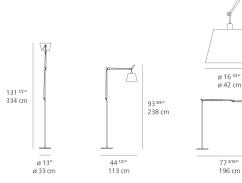

### Dimensions •

58 <sup>1/4</sup>" 148 cm

Luminaire weight 33.3 lbs / 15.1 kg

Warranty = 5 year Limited warranty