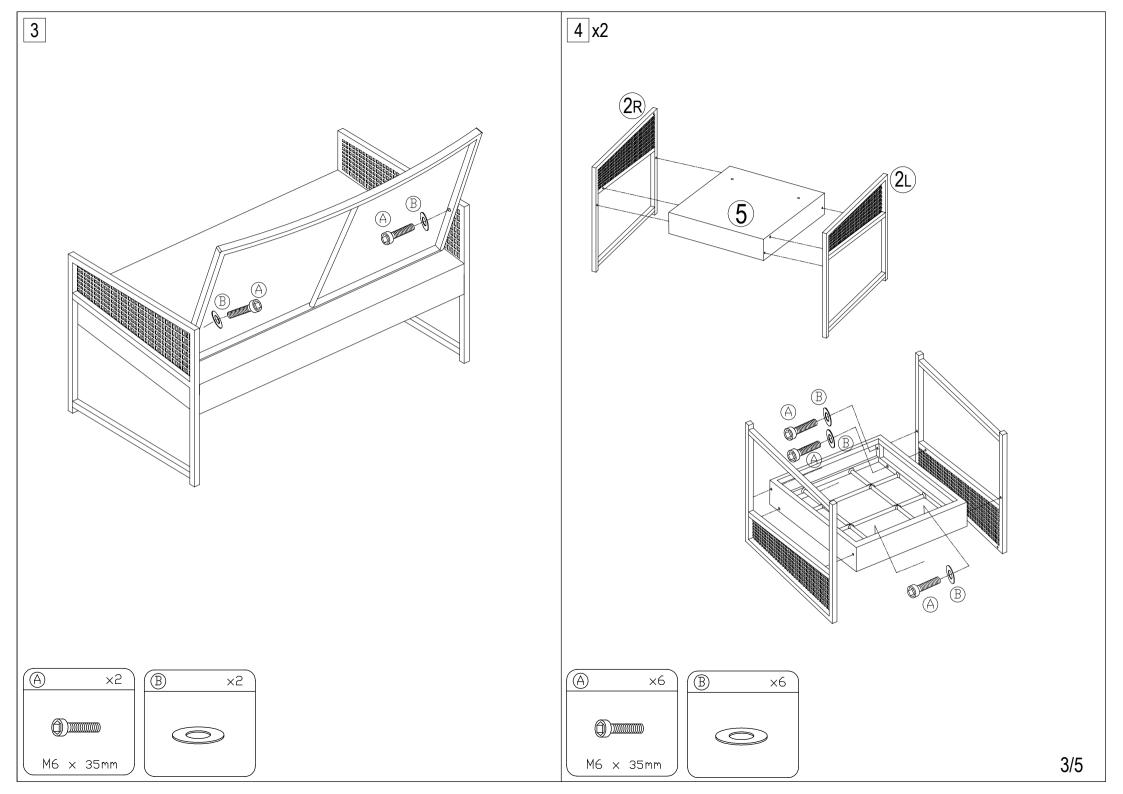

## Part List and Hardware List

| PIECE | DESCRIPTION             | PICTURE | QUANTITY |
|-------|-------------------------|---------|----------|
| 1     | Sofa Back               |         | 1X       |
| 2L    | Sofa&Chair Side Panel 1 |         | 3X       |
| 2R    | Sofa&Chair Side Panel 2 |         | 3X       |
| 3     | Chair Back              |         | 2X       |
| 4     | Sofa Bottom             |         | 1X       |
| 5     | Chair Bottom            |         | 2X       |
| 6     | Table Apron             |         | 2X       |
| 7     | Table Side Panel        |         | 2X       |
| 8     | Table Top               |         | 1X       |
| Α     | Allen bolt(M6x35 mm)    |         | 42X      |
| В     | Flat washer             | 0       | 42X      |
| С     | Allen key               |         | 1X       |
|       |                         |         |          |

Estimated Assembly Time: 60 minutes.

Tools Required for Assembly (included): Allen Key