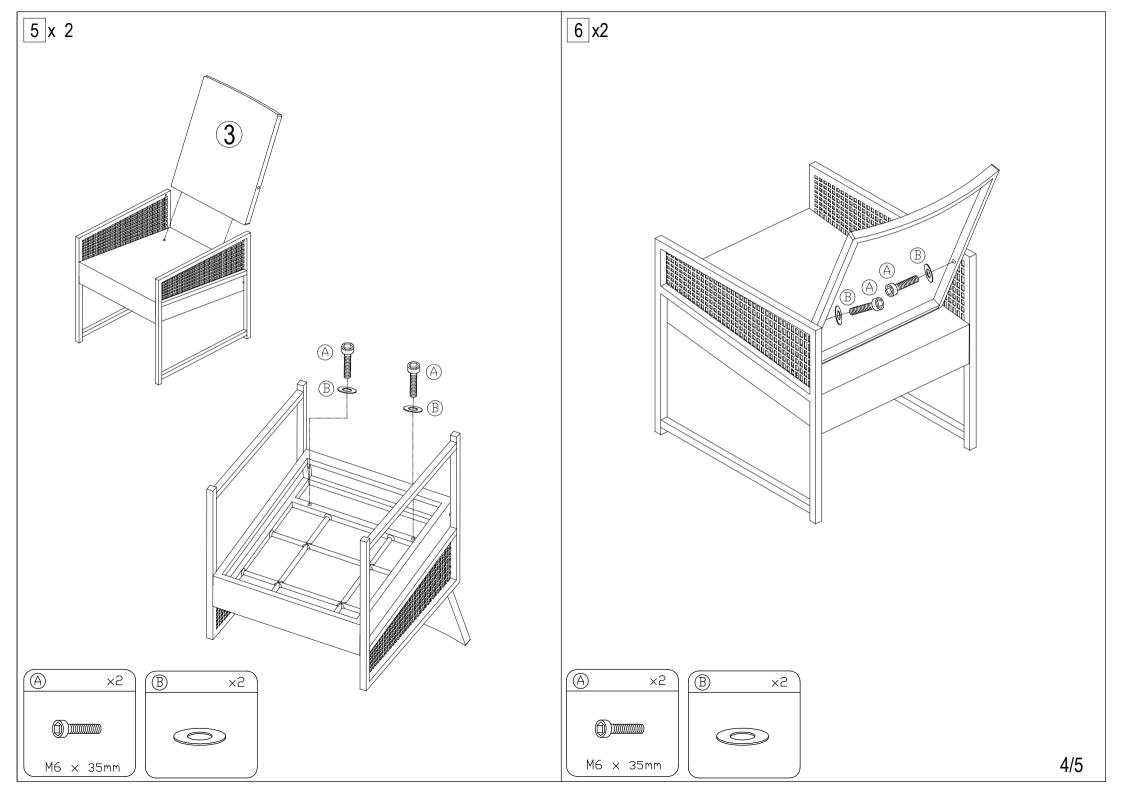

## Part List and Hardware List

| PIECE | DESCRIPTION             | PICTURE | QUANTITY |
|-------|-------------------------|---------|----------|
| 1     | Sofa Back               |         | 1X       |
| 2L    | Sofa&Chair Side Panel 1 |         | 3X       |
| 2R    | Sofa&Chair Side Panel 2 |         | 3X       |
| 3     | Chair Back              |         | 2X       |
| 4     | Sofa Bottom             |         | 1X       |
| 5     | Chair Bottom            |         | 2X       |
| 6     | Table Apron             |         | 2X       |
| 7     | Table Side Panel        |         | 2X       |
| 8     | Table Top               |         | 1X       |
| Α     | Allen bolt(M6x35 mm)    |         | 42X      |
| В     | Flat washer             | 0       | 42X      |
| С     | Allen key               |         | 1X       |
|       |                         |         |          |

Estimated Assembly Time: 60 minutes.

Tools Required for Assembly (included): Allen Key