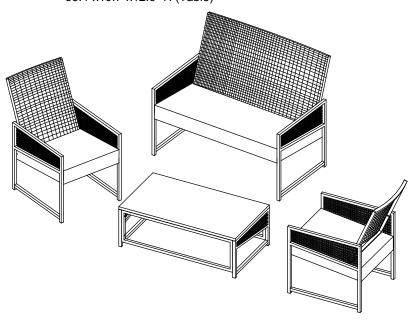

Model# FOX6010A / FOX6010B LAYLA OUTDOOR LIVING SET Product Dimensions:

20.5"x26.8"x29.5" H (Chair) 42.9"x26.8"x29.5" H (Sofa) 35.4"x19.7"x12.6" H (Table)

ATTACH YOUR RECEIPT HERE

Serial Number

Purchase Date