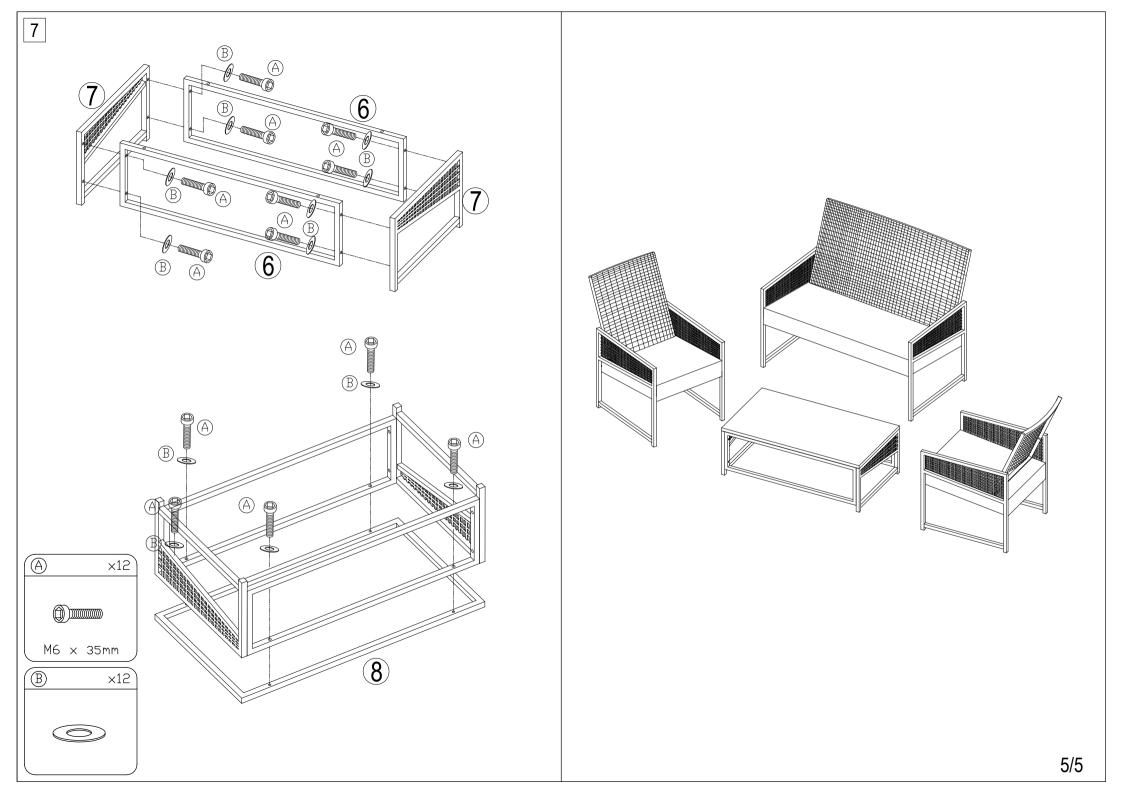

## Part List and Hardware List

| PIECE | DESCRIPTION             | PICTURE | QUANTITY |
|-------|-------------------------|---------|----------|
| 1     | Sofa Back               |         | 1X       |
| 2L    | Sofa&Chair Side Panel 1 |         | 3X       |
| 2R    | Sofa&Chair Side Panel 2 |         | 3X       |
| 3     | Chair Back              |         | 2X       |
| 4     | Sofa Bottom             |         | 1X       |
| 5     | Chair Bottom            |         | 2X       |
| 6     | Table Apron             |         | 2X       |
| 7     | Table Side Panel        |         | 2X       |
| 8     | Table Top               |         | 1X       |
| Α     | Allen bolt(M6x35 mm)    |         | 42X      |
| В     | Flat washer             | 0       | 42X      |
| С     | Allen key               |         | 1X       |
|       |                         |         |          |