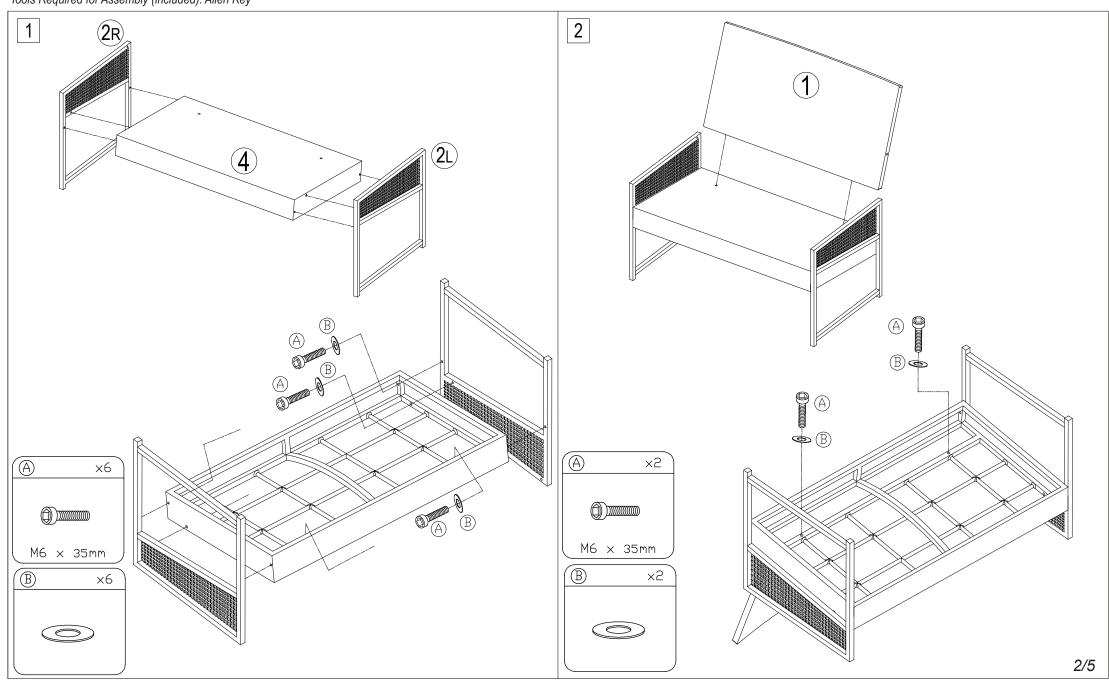

## Part List and Hardware List

| PIECE | DESCRIPTION             | PICTURE | QUANTITY |
|-------|-------------------------|---------|----------|
| 1     | Sofa Back               |         | 1X       |
| 2L    | Sofa&Chair Side Panel 1 |         | 3X       |
| 2R    | Sofa&Chair Side Panel 2 |         | 3X       |
| 3     | Chair Back              |         | 2X       |
| 4     | Sofa Bottom             |         | 1X       |
| 5     | Chair Bottom            |         | 2X       |
| 6     | Table Apron             |         | 2X       |
| 7     | Table Side Panel        |         | 2X       |
| 8     | Table Top               |         | 1X       |
| Α     | Allen bolt(M6x35 mm)    |         | 42X      |
| В     | Flat washer             | 0       | 42X      |
| С     | Allen key               |         | 1X       |
|       |                         |         |          |

Estimated Assembly Time: 60 minutes.

Tools Required for Assembly (included): Allen Key