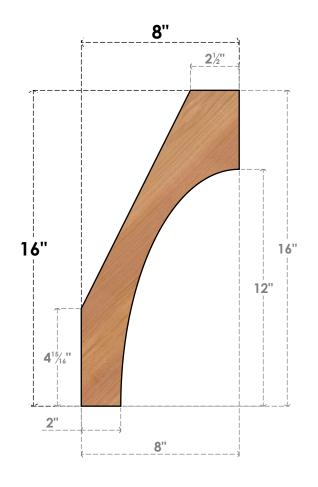

## BRC04X08X16WTL00SWR

3 1/2"W X 8"D X 16"H WESTLAKE SMOOTH BRACE, WESTERN RED CEDAR

## **FRONT**

**EKENA MILLWORK** 2300 WEST MAIN ST. CLARKSVILLE, TX 75426 TOLL FREE: 866-607-0453 WWW.EKENAMILLWORK.COM