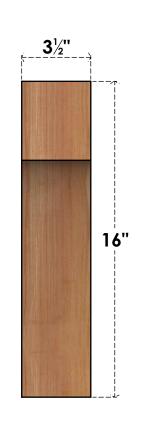

## BRC04X08X16WTL00SWR

3 1/2"W X 8"D X 16"H WESTLAKE SMOOTH BRACE, WESTERN RED CEDAR

## SIDE