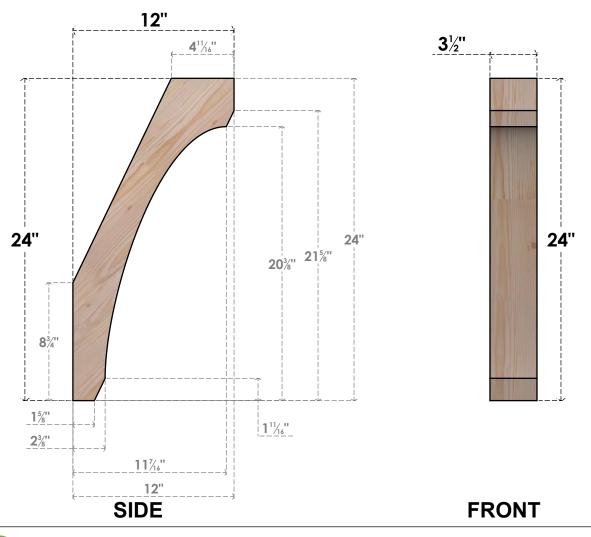

## BRC04X12X24LEC00SDF

3 1/2"W X 12"D X 24"H LEGACY SMOOTH BRACE, DOUGLAS FIR

**EKENA MILLWORK** 2300 WEST MAIN ST. CLARKSVILLE, TX 75426 TOLL FREE: 866-607-0453 WWW.EKENAMILLWORK.COM