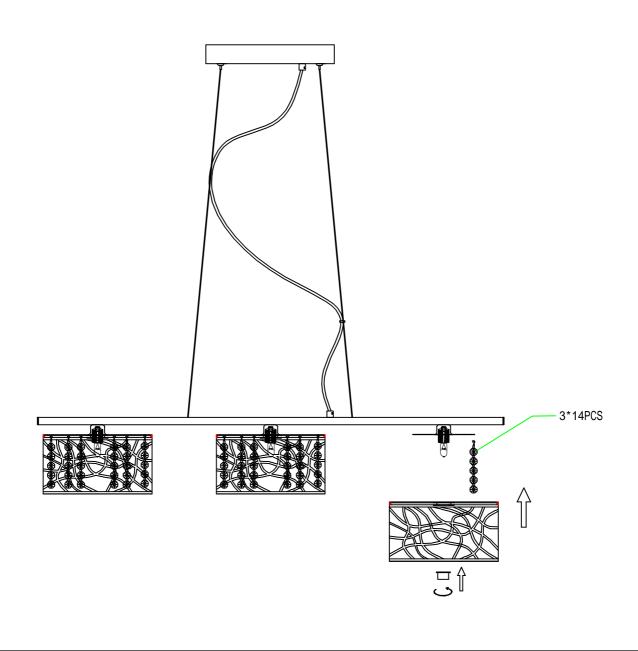

## Installation Instructions Model E21304-10PC

- 1. Turn breaker off for circuit on outlet where fixture is to be installed.
- 2.Remove mounting bracket from fixture and install to electrical box
- 3. Wire fixture to wires in outlet box. Green wire is for Ground.
- 4. Carefully remove packaging from fixture
- 5.Install fixture to bracket and tighten cap nuts so that fixture meets the ceiling.
- 6. Remove protective coating from inner pan.
- 7.Install inner crystal strings to metal loops on bottom of pan per diagram below. It is recommended to use glove included and not touch crystal with bare fingers.
- 8.Install 40 watt G9 xenon bulbs by gently pushing into socket.